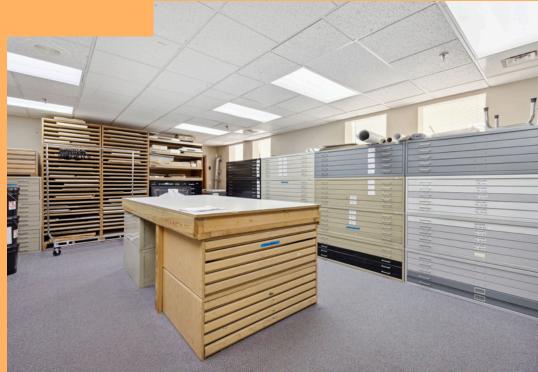

## PROPERTY OVERVIEW

Unlock the potential of this versatile industrial property situated in a strategic location in Minneapolis.

Spanning nearly 0.69 acres, this property offers a substantial 20,266 square feet of building space, providing ample room for a variety of industrial uses.

#### KEY FEATURES

- Strategic Location: Positioned in a bustling industrial zone, this property benefits from excellent access to major roads and transportation networks, ensuring smooth logistics and ease of access for employees and clients alike.
- **Spacious Lot:** The expansive lot, with a depth of 200 feet and a frontage of 150 feet, provides significant space for operations, storage, and future expansion possibilities.

#### KEY FEATURES

- **Building Structure:** Built in 1952, the sturdy construction of the building ensures durability and long-term reliability for any industrial application.
- **Zoning:** The industrial zoning allows for a wide range of manufacturing, warehousing, and distribution activities, making it a versatile choice for businesses looking to expand or relocate.