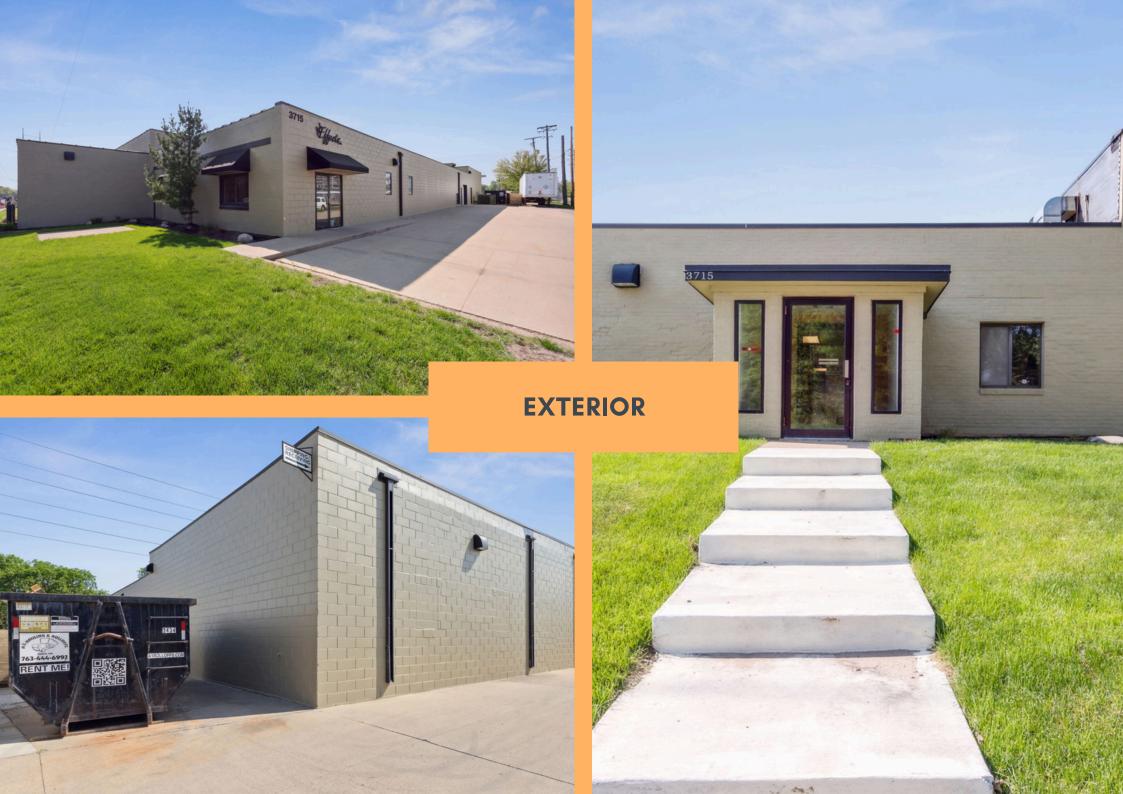

## PROPERTY OVERVIEW

Unlock the potential of this versatile industrial property situated in a strategic location in Minneapolis.

Spanning nearly 0.69 acres, this property offers a substantial 20,266 square feet of building space, providing ample room for a variety of industrial uses.

#### KEY FEATURES

- Strategic Location: Positioned in a bustling industrial zone, this property benefits from excellent access to major roads and transportation networks, ensuring smooth logistics and ease of access for employees and clients alike.
- **Spacious Lot:** The expansive lot, with a depth of 200 feet and a frontage of 150 feet, provides significant space for operations, storage, and future expansion possibilities.

#### KEY FEATURES

- **Building Structure:** Built in 1952, the sturdy construction of the building ensures durability and long-term reliability for any industrial application.
- **Zoning:** The industrial zoning allows for a wide range of manufacturing, warehousing, and distribution activities, making it a versatile choice for businesses looking to expand or relocate.