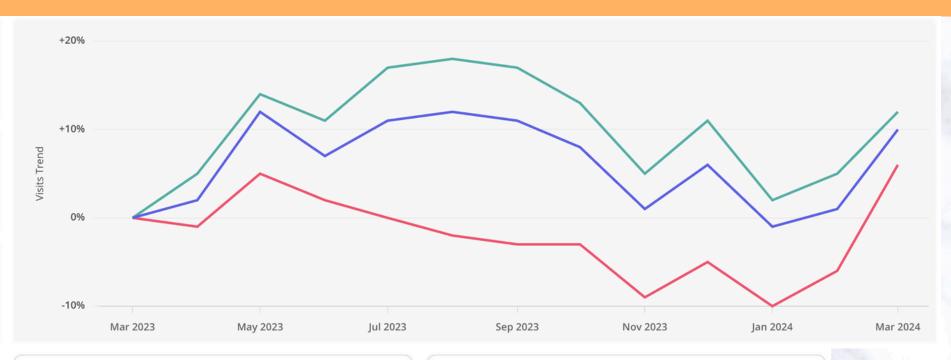

### COMMUNITY & DEMOGRAPHICS

Located in a thriving industrial hub, the property is surrounded by key amenities and services. The area has seen steady economic growth with a median income of \$76,400 and is projected to increase to \$90,600 by 2028. The median age of residents is 36, indicating a balanced workforce demographic.