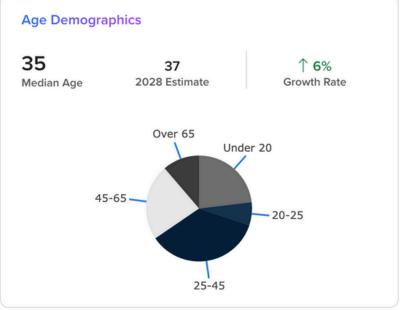

### COMMUNITY & DEMOGRAPHICS

Located in a thriving industrial hub, the property is surrounded by key amenities and services. The area has seen steady economic growth with a median income of \$76,400 and is projected to increase to \$90,600 by 2028. The median age of residents is 36, indicating a balanced workforce demographic.