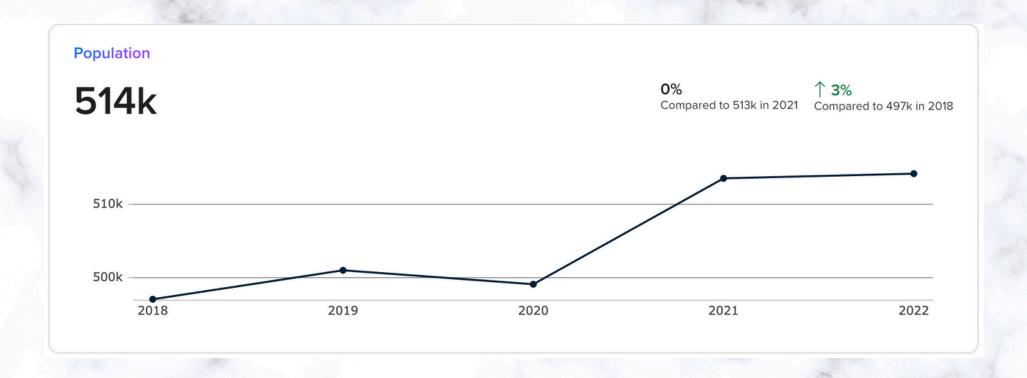

### COMMUNITY & DEMOGRAPHICS

Located in a thriving industrial hub, the property is surrounded by key amenities and services. The area has seen steady economic growth with a median income of \$76,400 and is projected to increase to \$90,600 by 2028. The median age of residents is 36, indicating a balanced workforce demographic.