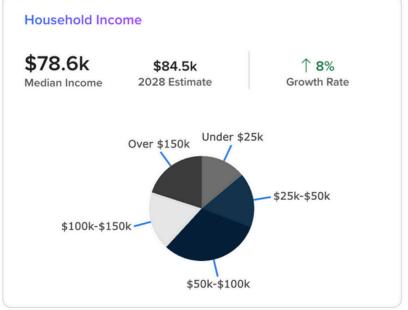

### COMMUNITY & DEMOGRAPHICS

Located in a thriving industrial hub, the property is surrounded by key amenities and services. The area has seen steady economic growth with a median income of \$76,400 and is projected to increase to \$90,600 by 2028. The median age of residents is 36, indicating a balanced workforce demographic.