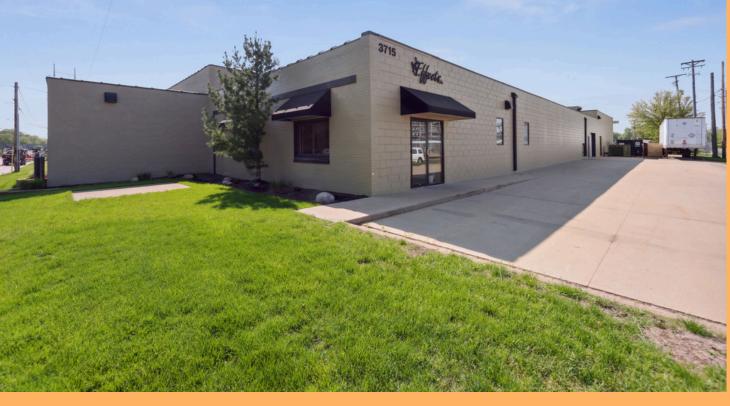

## PROPERTY OVERVIEW

Unlock the potential of this versatile industrial property situated in a strategic location in Minneapolis.

Spanning nearly 0.69 acres, this property offers a substantial 20,266 square feet of building space, providing ample room for a variety of industrial uses.

#### KEY FEATURES

- Strategic Location: Positioned in a bustling industrial zone, this property benefits from excellent access to major roads and transportation networks, ensuring smooth logistics and ease of access for employees and clients alike.
- **Spacious Lot:** The expansive lot, with a depth of 200 feet and a frontage of 150 feet, provides significant space for operations, storage, and future expansion possibilities.

#### KEY FEATURES

- **Building Structure:** Built in 1952, the sturdy construction of the building ensures durability and long-term reliability for any industrial application.
- **Zoning:** The industrial zoning allows for a wide range of manufacturing, warehousing, and distribution activities, making it a versatile choice for businesses looking to expand or relocate.