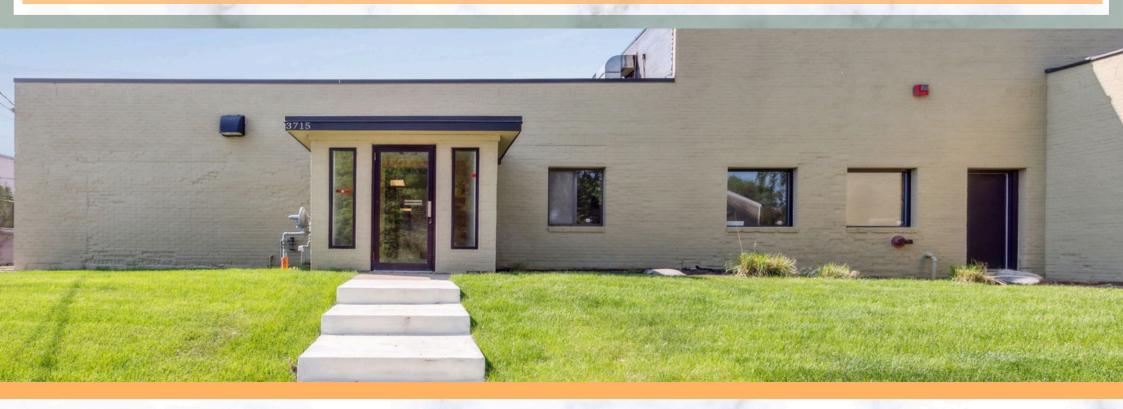

## PROPERTY OVERVIEW

Unlock the potential of this versatile industrial property situated in a strategic location in Minneapolis.

Spanning nearly 0.69 acres, this property offers a substantial 20,266 square feet of building space, providing ample room for a variety of industrial uses.

#### KEY FEATURES

- Strategic Location: Positioned in a bustling industrial zone, this property benefits from excellent access to major roads and transportation networks, ensuring smooth logistics and ease of access for employees and clients alike.
- **Spacious Lot:** The expansive lot, with a depth of 200 feet and a frontage of 150 feet, provides significant space for operations, storage, and future expansion possibilities.

#### KEY FEATURES

- **Building Structure:** Built in 1952, the sturdy construction of the building ensures durability and long-term reliability for any industrial application.
- **Zoning:** The industrial zoning allows for a wide range of manufacturing, warehousing, and distribution activities, making it a versatile choice for businesses looking to expand or relocate.