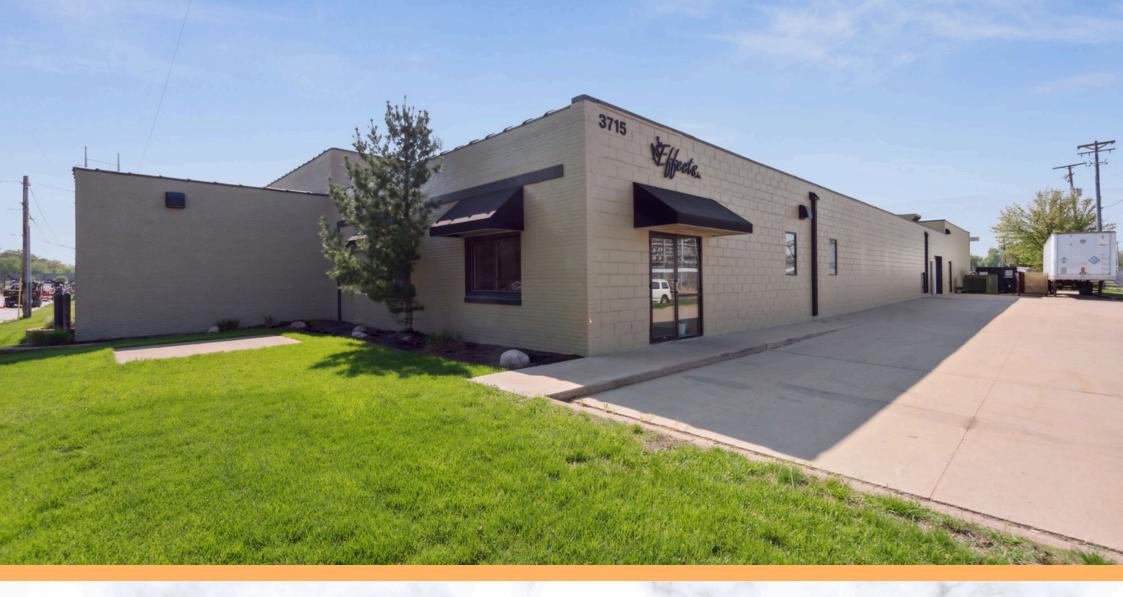

## PROPERTY OVERVIEW

Unlock the potential of this versatile industrial property situated in a strategic location in Minneapolis.

Spanning nearly 0.69 acres, this property offers a substantial 20,266 square feet of building space, providing ample room for a variety of industrial uses.

#### KEY FEATURES

- Strategic Location: Positioned in a bustling industrial zone, this property benefits from excellent access to major roads and transportation networks, ensuring smooth logistics and ease of access for employees and clients alike.
- **Spacious Lot:** The expansive lot, with a depth of 200 feet and a frontage of 150 feet, provides significant space for operations, storage, and future expansion possibilities.

#### KEY FEATURES

- **Building Structure:** Built in 1952, the sturdy construction of the building ensures durability and long-term reliability for any industrial application.
- **Zoning:** The industrial zoning allows for a wide range of manufacturing, warehousing, and distribution activities, making it a versatile choice for businesses looking to expand or relocate.