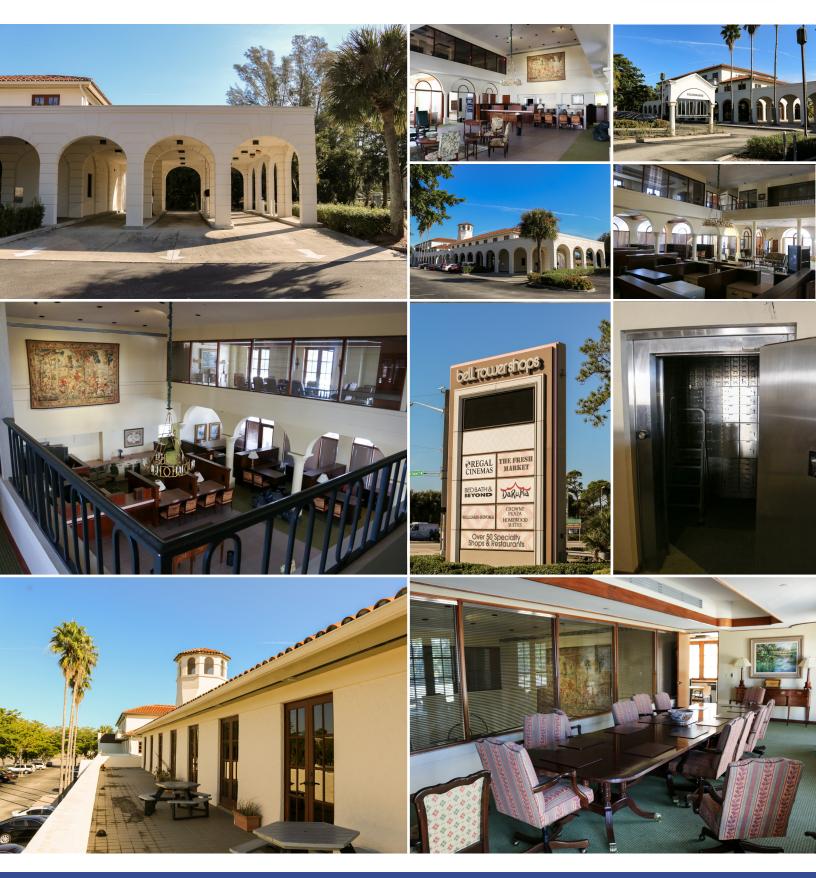

## PROPERTY FEATURES

- **PRICE:** CALL FOR DETAILS
- AVAILABLE: 1st Floor: 6,145± SF 2nd Floor: 4,376± SF TOTAL: 10,521± SF
- LAND SIZE: 0.92± AC (40,249± SF)
- ZONING: C-1
- **LOCATION:** The subject site is located at the entrace to Bell Tower Shops at the NEC of Daniels Pkwy & Bell Tower Drive in Fort Myers, FL.