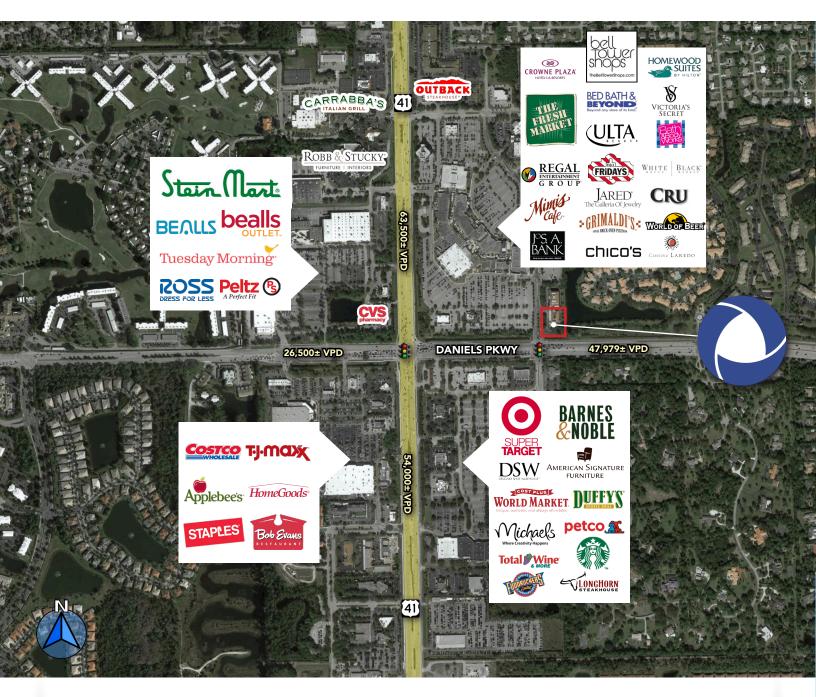

## PROPERTY FEATURES

- **PRICE:** CALL FOR DETAILS
- AVAILABLE: 1st Floor: 6,145± SF 2nd Floor: 4,376± SF TOTAL: 10,521± SF
- LAND SIZE: 0.92± AC (40,249± SF)
- ZONING: C-1
- **LOCATION:** The subject site is located at the entrace to Bell Tower Shops at the NEC of Daniels Pkwy & Bell Tower Drive in Fort Myers, FL.