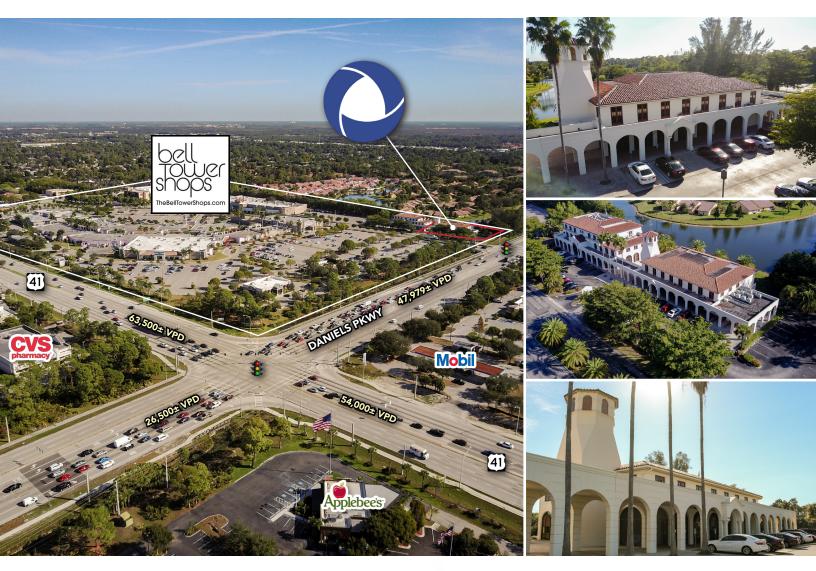

### **BELL TOWER FORMER BANK** FOR LEASE • PRIME RETAIL/OFFICE OPPORTUNITY

13525 BELL TOWER DRIVE • FORT MYERS, FL 33907

## PROPERTY FEATURES

- **PRICE:** CALL FOR DETAILS
- AVAILABLE: 1st Floor: 6,145± SF 2nd Floor: 4,376± SF TOTAL: 10,521± SF
- LAND SIZE: 0.92± AC (40,249± SF)
- ZONING: C-1
- **LOCATION:** The subject site is located at the entrace to Bell Tower Shops at the NEC of Daniels Pkwy & Bell Tower Drive in Fort Myers, FL.