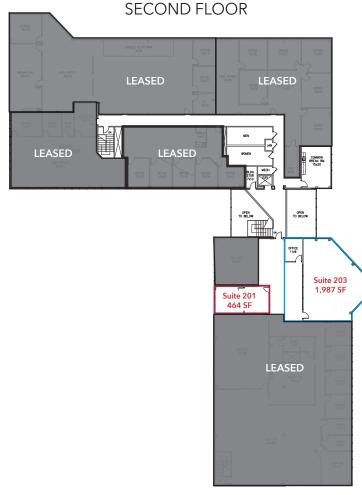

## 45,292 SF OFFICE BUILDING | PLANO, TEXAS





### FOR LEASING INFORMATION:

George Tanghongs sior, ccim george@lee-associates.com D 972.934.4008 C 214.718.1817 **Jessica Reinhardt** jreinhardt@lee-associates.com D 972.934.4005 C 972.891.5236

### **CHISHOLM PLACE**

200 Chisholm Place Plano, TX 75075

### FLOOR PLANS & AVAILABILITIES





## **COMMON AREA HIGHLIGHTS**













#### FOR LEASING INFORMATION:

C 972.891.5236

### LOCATION HIGHLIGHTS

- Easy access to US-75 & DART Rail Lines
- Immediate Ingress-Egress from US-75 Southbound service road @ W Park Blvd
- Two Exits North of US-190 Turnpike
- 20 min | 19 mi to Downtown Dallas
- 28 min | 27 mi to DFW International Airport
- 25 min | 19 mi to Dallas Love Field Airport
- Highly sought-after, central Plano location among top tier businesses, including Collin Creek redevelopment to feature upscale shopping, dining, and entertainment





LEASING: