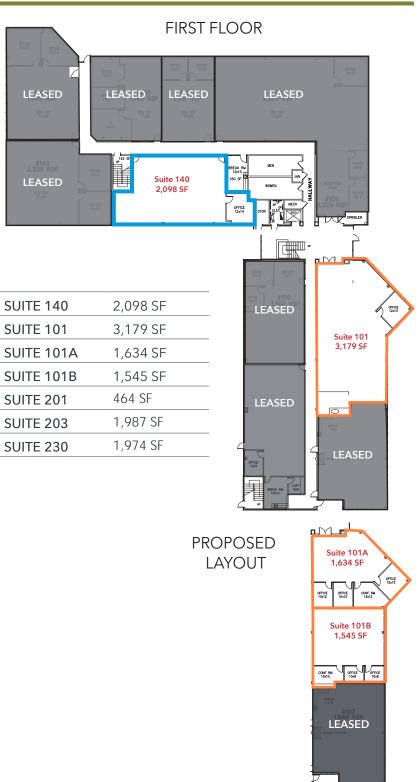

## 45,292 SF OFFICE BUILDING | PLANO, TEXAS





### FOR LEASING INFORMATION:

George Tanghongs sior, ccim george@lee-associates.com D 972.934.4008 C 214.718.1817 **Jessica Reinhardt** jreinhardt@lee-associates.com D 972.934.4005 C 972.891.5236

### **CHISHOLM PLACE**

200 Chisholm Place Plano, TX 75075

### FLOOR PLANS & AVAILABILITIES





## **COMMON AREA HIGHLIGHTS**













#### FOR LEASING INFORMATION:

C 972.891.5236

### LOCATION HIGHLIGHTS

- Easy access to US-75 & DART Rail Lines
- Immediate Ingress-Egress from US-75 Southbound service road @ W Park Blvd
- Two Exits North of US-190 Turnpike
- 20 min | 19 mi to Downtown Dallas
- 28 min | 27 mi to DFW International Airport
- 25 min | 19 mi to Dallas Love Field Airport
- Highly sought-after, central Plano location among top tier businesses, including Collin Creek redevelopment to feature upscale shopping, dining, and entertainment





LEASING: