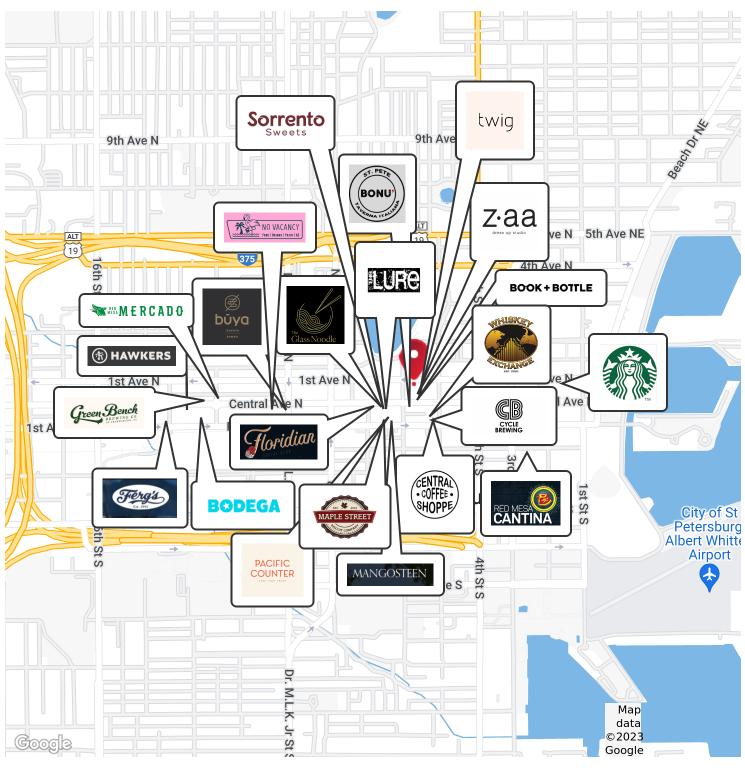

### **PROPERTY DESCRIPTION**

Opportunity knocks at 554 1st Avenue N.! This retail space is ideally situated on the 500 Block of 1st Avenue N. which is just around the corner from The Lure, The Floridian Social Club, Book+Bottle, Mangosteen, Pacific Counter, Colony Grill and so much more. 554 1st Avenue N. is close to Mirror Lake, and is surrounded by new residential developments coming on-line in the near future. Come join one of the hottest areas in the heart of Downtown St. Pete!