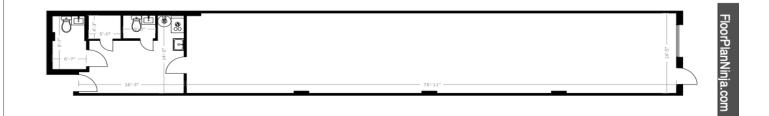

### **OFFERING SUMMARY**

| Lease Rate:   | \$30.00 SF/yr (NNN) |
|---------------|---------------------|
| Available SF: | 1,444 SF            |
| Market        | Tampa Bay           |
| Submarket:    | St. Petersburg      |