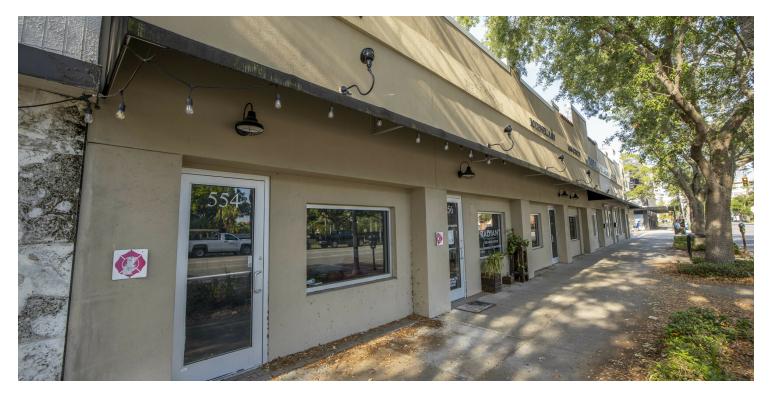

# 554 1ST AVENUE N.

SAINT PETERSBURG, FL 33701

### **PROPERTY DESCRIPTION**

Opportunity knocks at 554 1st Avenue N.! This retail space is ideally situated on the 500 Block of 1st Avenue N. which is just around the corner from The Lure, The Floridian Social Club, Book+Bottle, Mangosteen, Pacific Counter, Colony Grill and so much more. 554 1st Avenue N. is close to Mirror Lake, and is surrounded by new residential developments coming on-line in the near future. Come join one of the hottest areas in the heart of Downtown St. Pete!

#### **PROPERTY HIGHLIGHTS**

- Prime location in the heart of downtown St. Petersburg
- Excellent pedestrian traffic
- Located in-line with other office, retail & hospitality
- Lease rate does not include utilities, property expenses or building services