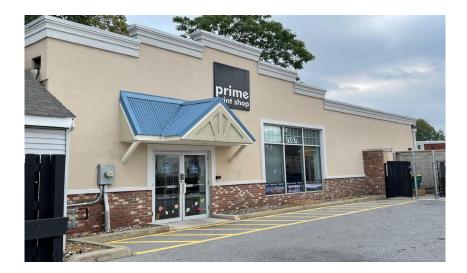

Stand-alone, former well established Print Shop in high traffic location, with ample parking, located at the corner of North Grand Avenue and Main Street in the Town of Poughkeepsie. The existing building is 1,976 square feet and consists of high-ceiling space with a handicap unisex toilet room.