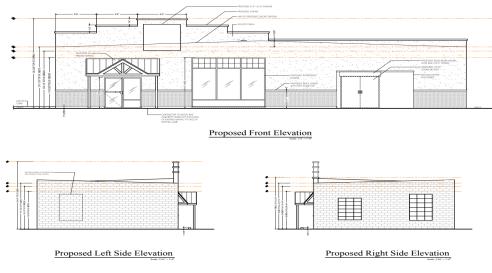

Stand-alone, former well established Print Shop in high traffic location, with ample parking, located at the corner of North Grand Avenue and Main Street in the Town of Poughkeepsie. The existing building is 1,976 square feet and consists of high-ceiling space with a handicap unisex toilet room.