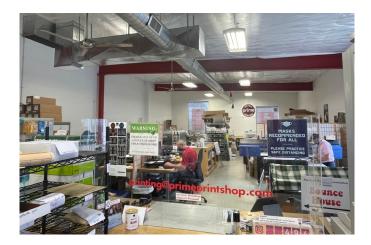

Stand-alone, former well established Print Shop in high traffic location, with ample parking, located at the corner of North Grand Avenue and Main Street in the Town of Poughkeepsie. The existing building is 1,976 square feet and consists of high-ceiling space with a handicap unisex toilet room.