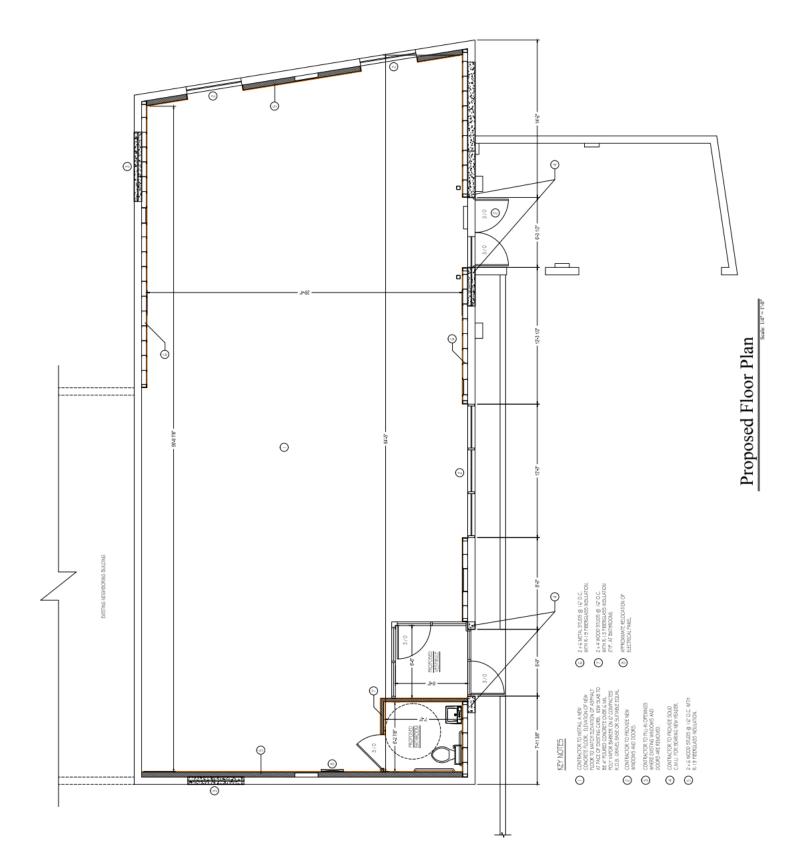

Stand-alone, former well established Print Shop in high traffic location, with ample parking, located at the corner of North Grand Avenue and Main Street in the Town of Poughkeepsie. The existing building is 1,976 square feet and consists of high-ceiling space with a handicap unisex toilet room.