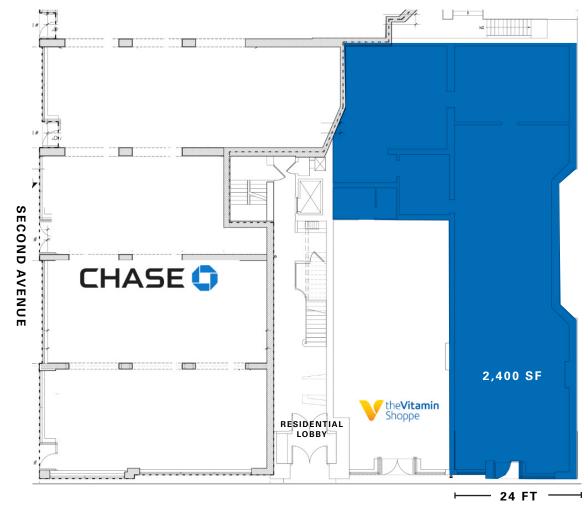

#### **Approximate Size**

| Ground Floor            | 2,400 SF |
|-------------------------|----------|
| Non-Contiguous Basement | 500 SF   |

Frontage 24 FT on East 86th Street

**Ceiling Height** 

Ground Floor 12 FT

### **Ground Floor**

EAST 86TH STREET