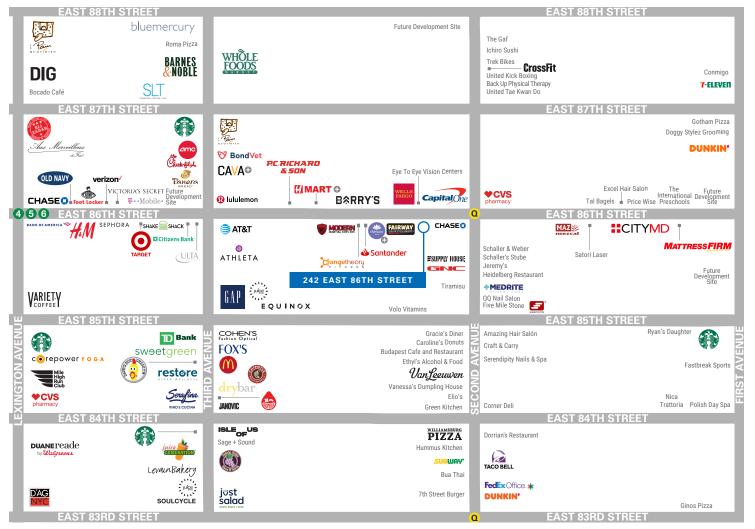

#### Neighbors

Barry's, Orangetheory Fitness, Iululemon, Ulta Beauty, Fairway Market, CVS, P.C. Richard & Son, Schaller & Weber, AT&T, Chase Bank, Wells Fargo, Santander and Capital One

#### Comments

All uses considered, including food

High foot traffic throughout the week, day and night

Steps from access to the **Q** subway and two blocks from the Lexington Avenue/East 86th Street subway stop for the **4 5 6** 

The surrounding neighborhood features medical offices, schools and a large residential population