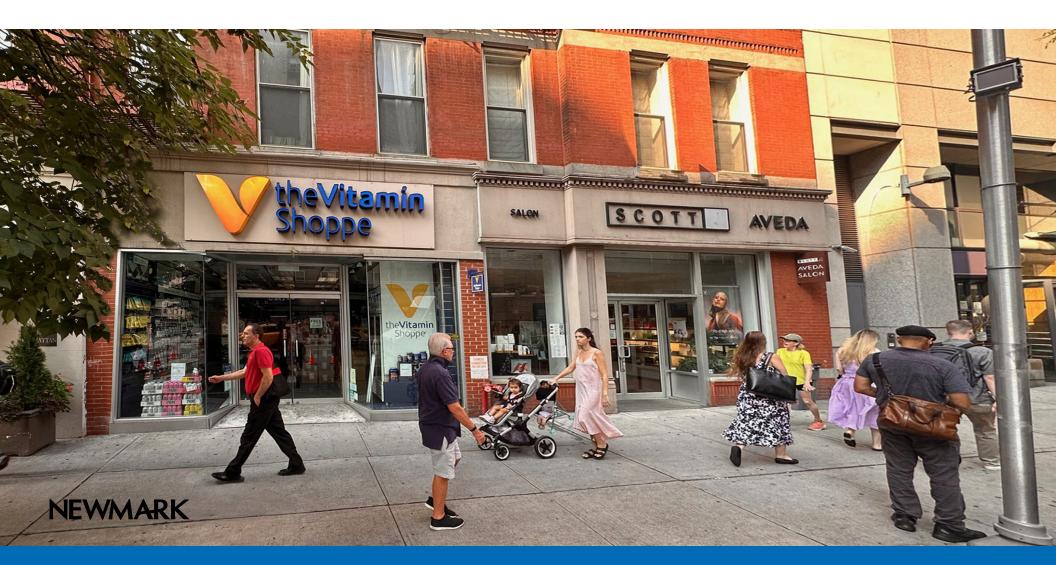

# 242 East 86th Street

UPPER EAST SIDE NEW YORK, NY

# Site Status

Formerly Scott J Aveda Salon

#### Neighbors

Barry's, Orangetheory Fitness, Iululemon, Ulta Beauty, Fairway Market, CVS, P.C. Richard & Son, Schaller & Weber, AT&T, Chase Bank, Wells Fargo, Santander and Capital One