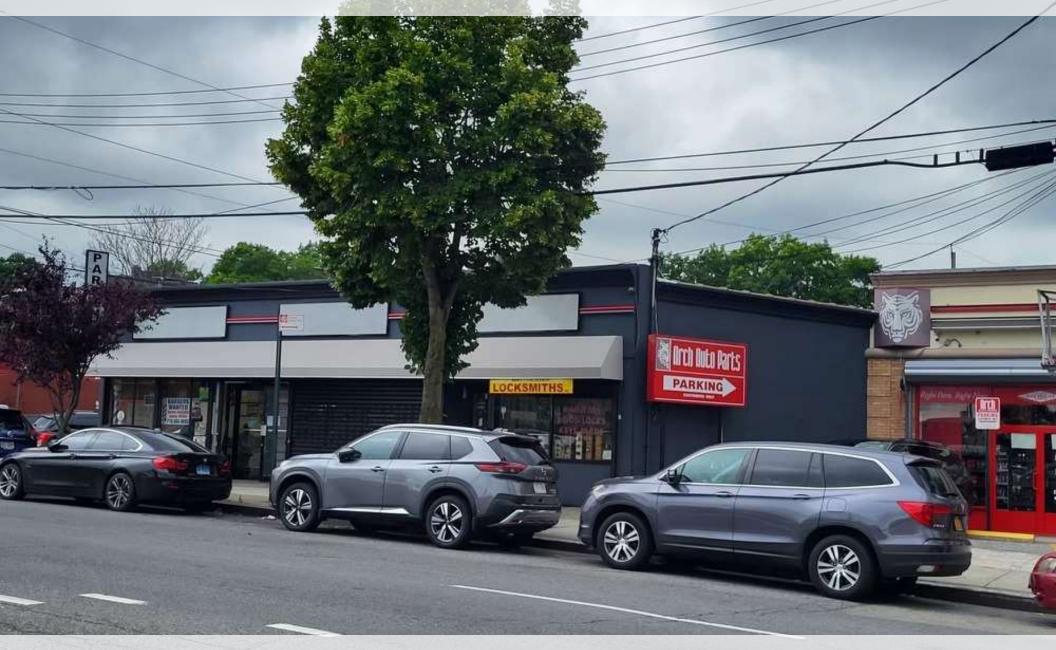

#### **Brokers Protected**

Recently renovated freestanding retail for lease on Boston Road. One of the busiest corridors in the Bronx with 18,000 vehicles passing per day. Spaces are currently occupied by a barbershop (corner), insurance office (middle) and locksmith (endcap). All spaces can be made available within 30-60 days. Strong neighboring retailers including Clean Rite Center, Arch Autoparts, Burger King, Popeyes, Walgreens, and more offer a steady flow of foot and vehicle traffic.

## **PHOTOS**