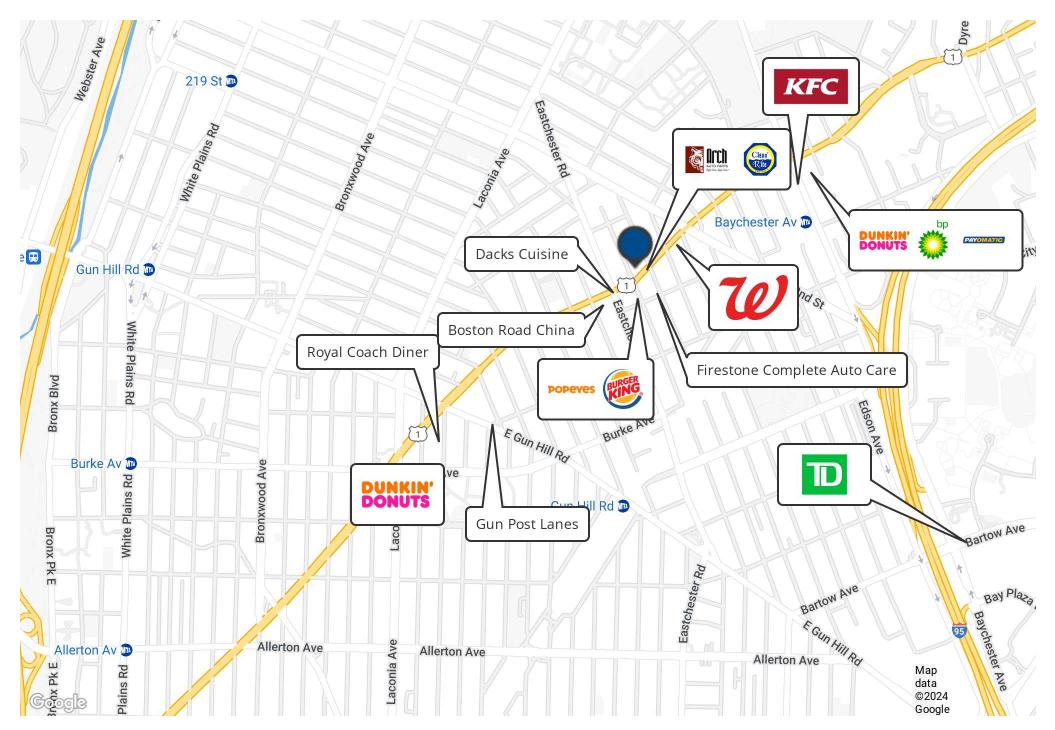

## **RETAILER MAP**

#### **Brokers Protected**

Recently renovated freestanding retail for lease on Boston Road. One of the busiest corridors in the Bronx with 18,000 vehicles passing per day. Spaces are currently occupied by a barbershop (corner), insurance office (middle) and locksmith (endcap). All spaces can be made available within 30-60 days. Strong neighboring retailers including Clean Rite Center, Arch Autoparts, Burger King, Popeyes, Walgreens, and more offer a steady flow of foot and vehicle traffic.