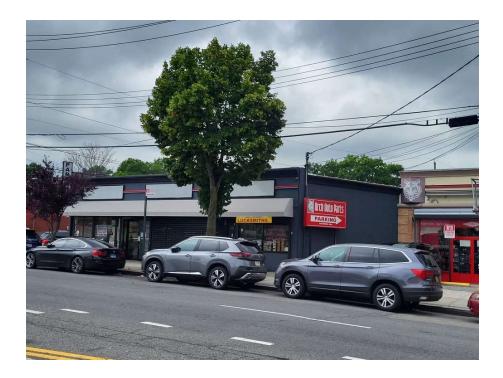

king available in rear
- + Secure metal roll-up barricades
- + 1/2 Mile from Baychester Av Subway Station (5)
- + Steps from bus lines: BX30, 60, 61, 62

#### **OFFERING SUMMARY**

| Availability     | Upon Request        |  |  |
|------------------|---------------------|--|--|
| Number of Units: | 3                   |  |  |
| Available SF:    | 1,000 SF - 3,000 SF |  |  |
| Building Size:   | 3,200 SF            |  |  |
| Frontage:        | 50 Feet             |  |  |

| DEMOGRAPHICS      | 0.3 MILES | 0.5 MILES | 1 MILE   |
|-------------------|-----------|-----------|----------|
| Total Households  | 2,668     | 8,658     | 38,996   |
| Total Population  | 7,598     | 25,503    | 108,322  |
| Average HH Income | \$88,019  | \$88,697  | \$88,295 |

## **RETAILER MAP**



## **PHOTOS**