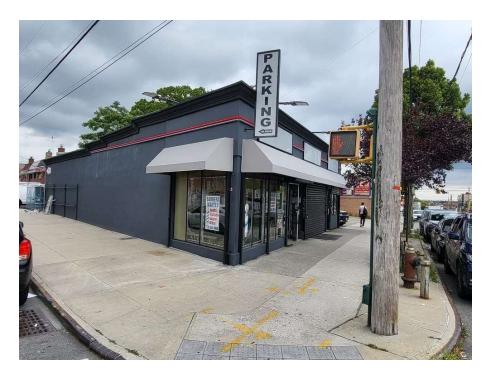

ng available in rear
- + Secure metal roll-up barricades
- + 1/2 Mile from Baychester Av Subway Station (5)
- + Steps from bus lines: BX30, 60, 61, 62

#### **OFFERING SUMMARY**

| Availability     | Upon Request        |  |  |
|------------------|---------------------|--|--|
| Number of Units: | 3                   |  |  |
| Available SF:    | 1,000 SF - 3,000 SF |  |  |
| Building Size:   | 3,200 SF            |  |  |
| Frontage:        | 50 Feet             |  |  |

| DEMOGRAPHICS      | 0.3 MILES | 0.5 MILES | 1 MILE   |
|-------------------|-----------|-----------|----------|
| Total Households  | 2,668     | 8,658     | 38,996   |
| Total Population  | 7,598     | 25,503    | 108,322  |
| Average HH Income | \$88,019  | \$88,697  | \$88,295 |

## **RETAILER MAP**



## **PHOTOS**