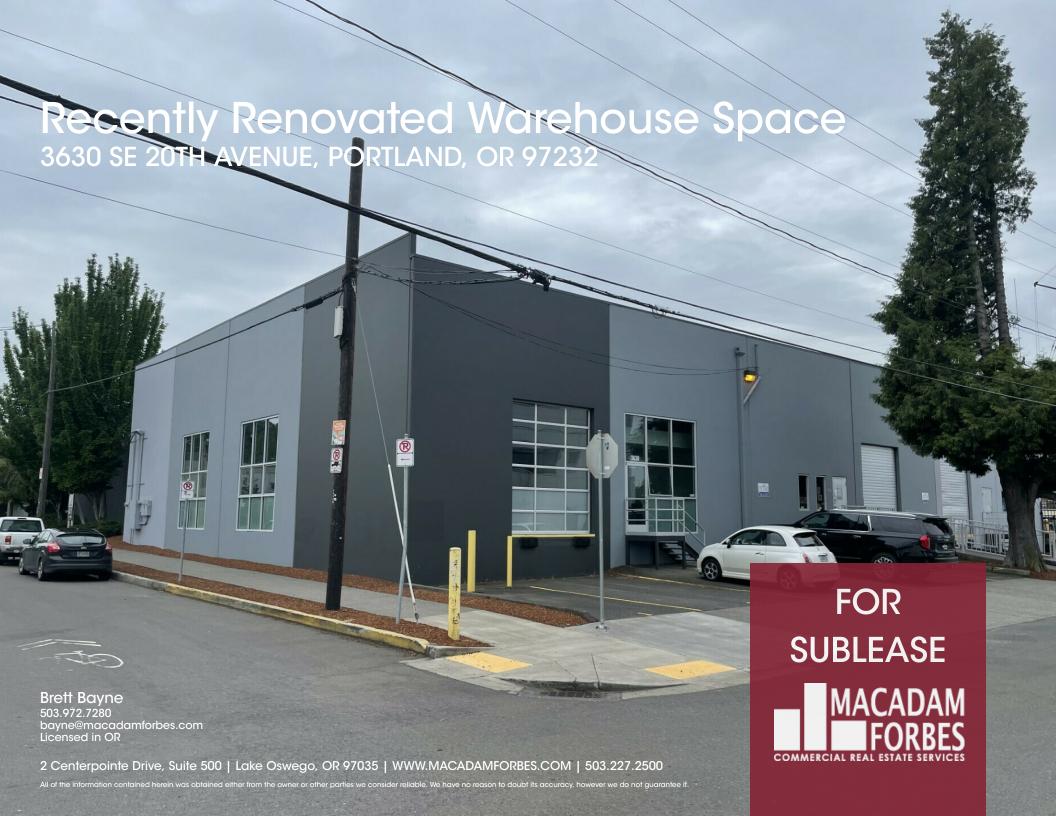

## FOR SUBLEASE

#### **PROPERTY DESCRIPTION**

Warehouse offers lots of natural light with glass roll-up door and new windows on the north wall. The space has been recently renovated with new office, restrooms, updated warehouse lighting. Two story office (375 SF on each floor) has new HVAC Splits.

#### **PROPERTY HIGHLIGHTS**

- Landlord will go direct and extend the term if desired.
- Triple Nets: \$1,074.00 (\$0.294/SF)
- 750 SF two-story office