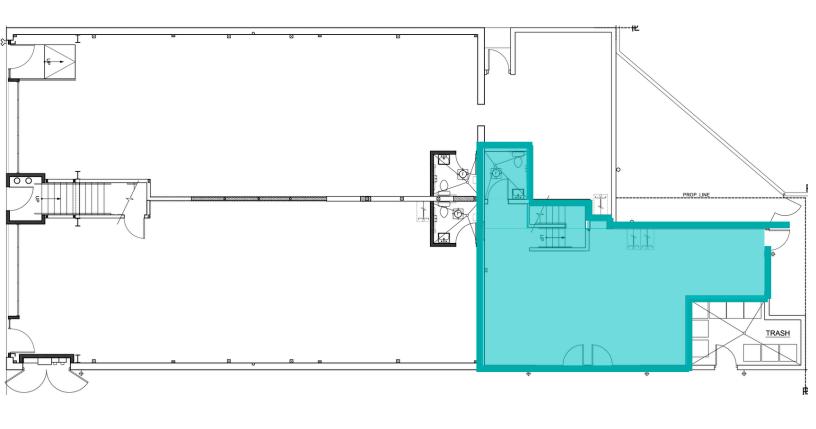

# FOR LEASE



### **The Jowers Building**

8797 N Lombard 1701 SF \$19.50 RSF + NNN



Debbie Thomas | Principal Broker | 503.226.2141 | c:503.720.6335 | deb@debbiethomas.com | debbiethomas.com

## THE BUILDING





Located in the heart of the historic St. Johns neighborhood, this space is highly walkable, biker friendly and just minutes away from the lovely Cathedral Park and abundant new housing! Tucked away in an alley, this space offers privacy while still being close to the action of Lombard St. Perfect for a cosmetics-related business, quiet office space, or soft retail.



# FLOOR PLAN

#### **1st Floor**



#### **2nd Floor**



### THE NEIGHBORHOOD



### **SHOP**

Final Form Record Store Blue Moon Camera Revolutions Bookshop Weird Sisters Yarn Safeway 45th Parallel Wines Photo to Canvas Salty Teacup Hound & Hare Vintage Vinyl Resting Place

#### **EAT**

Wonderwood Springs
Taqueria Santa Cruz
John Street Cafe
Stormbreaker Brewing
See See Motor Coffee Co.
Signal Station Pizza
St. John's Beer Porch
Occidental Brewing
McMenamins St. Johns
Homegrown Smoker

#### **PLAY**

St. Johns Twin Cinemas
Cathedral Park
St. Johns Racquet Center
Portland Bahai Center
St. Johns Swapnplay
School of Budo
St. Johns Park & Community Center
Cathedral Park Performing Arts Collective
St. Johns Farmers Market
Multnomah County Library



#### **Debbie Thomas**

COMMERCIAL BROKER C: 503.720.6335 deb@debbiethomas.co