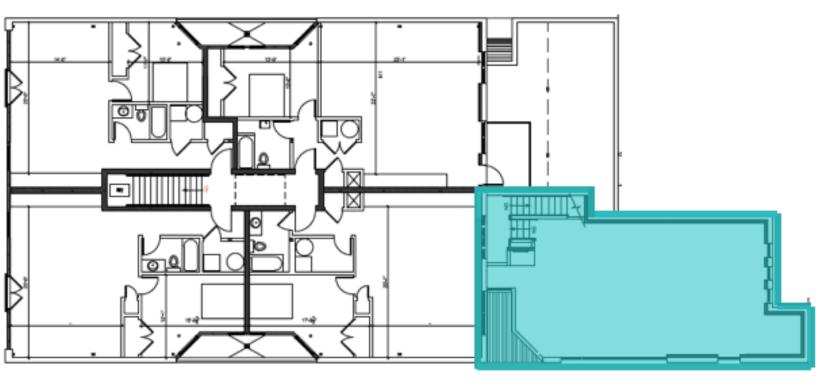

# FOR LEASE



### **The Jowers Building**

8797 N Lombard 1701 SF \$19.50 RSF + NNN



Debbie Thomas | Principal Broker | 503.226.2141 | c:503.720.6335 | deb@debbiethomas.com | debbiethomas.com

## THE BUILDING





Located in the heart of the historic St. Johns neighborhood, this space is highly walkable, biker friendly and just minutes away from the lovely Cathedral Park and abundant new housing! Tucked away in an alley, this space offers privacy while still being close to the action of Lombard St. Perfect for a cosmetics-related business, quiet office space, or soft retail.



# FLOOR PLAN

#### **1st Floor**



#### **2nd Floor**



### THE NEIGHBORHOOD



### **SHOP**

Final Form Record Store Blue Moon Camera Revolutions Bookshop Weird Sisters Yarn Safeway 45th Parallel Wines Photo to Canvas Salty Teacup Hound & Hare Vintage Vinyl Resting Place

#### **EAT**

Wonderwood Springs
Taqueria Santa Cruz
John Street Cafe
Stormbreaker Brewing
See See Motor Coffee Co.
Signal Station Pizza
St. John's Beer Porch
Occidental Brewing
McMenamins St. Johns
Homegrown Smoker

#### **PLAY**

St. Johns Twin Cinemas
Cathedral Park
St. Johns Racquet Center
Portland Bahai Center
St. Johns Swapnplay
School of Budo
St. Johns Park & Community Center
Cathedral Park Performing Arts Collective
St. Johns Farmers Market
Multnomah County Library



#### **Debbie Thomas**

COMMERCIAL BROKER C: 503.720.6335 deb@debbiethomas.com



402 NW 13th avenu