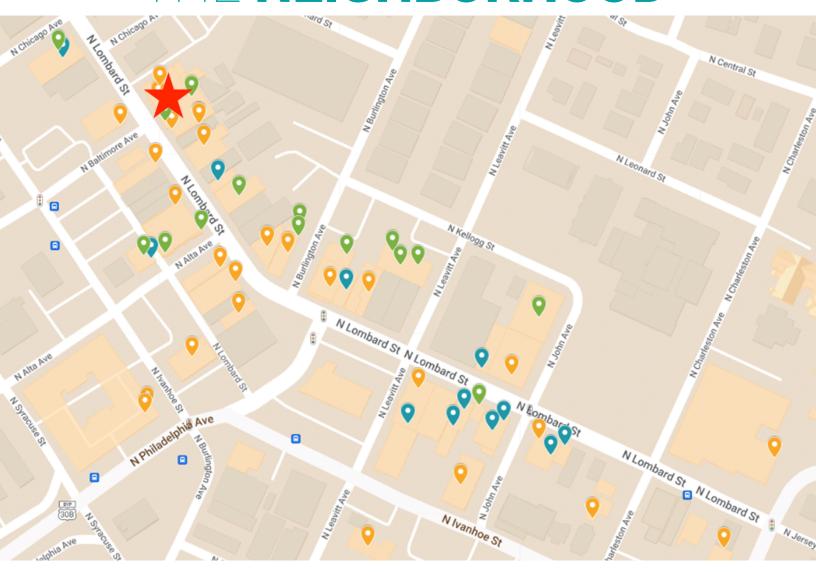

### THE NEIGHBORHOOD

### **SHOP**

Final Form Record Store Blue Moon Camera Revolutions Bookshop Weird Sisters Yarn Safeway 45th Parallel Wines Photo to Canvas Salty Teacup Hound & Hare Vintage Vinyl Resting Place

#### **EAT**

Wonderwood Springs
Taqueria Santa Cruz
John Street Cafe
Stormbreaker Brewing
See See Motor Coffee Co.
Signal Station Pizza
St. John's Beer Porch
Occidental Brewing
McMenamins St. Johns
Homegrown Smoker

#### **PLAY**

St. Johns Twin Cinemas
Cathedral Park
St. Johns Racquet Center
Portland Bahai Center
St. Johns Swapnplay
School of Budo
St. Johns Park & Community Center
Cathedral Park Performing Arts Collective
St. Johns Farmers Market
Multnomah County Library