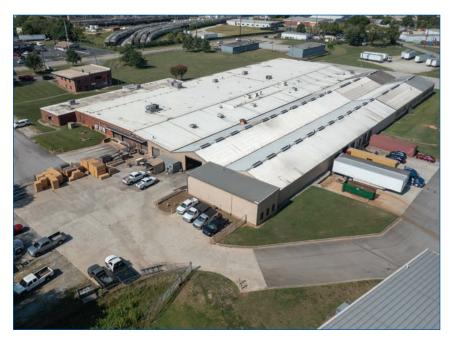

#### AVAILABILITY HIGHLIGHTS

30,934 SF Industrial Facility Featuring:

Building: Five (5) Dock High Doors

One (1) 14' x 14'

Office:

Electric Operated Drive-In Door

Approximately 600 SF of Office Space:

2 Private Offices, 2 Restrooms,

Conference Room, Storage Room

Fenced and Secured

Outdoor Storage: Concrete and Gravel

Trailer / Storage Yard Area

**Power:** 480 Volt 3 - Phase Power

Three (3) Turns from I-985

Two (2) Turns from Athens Highway