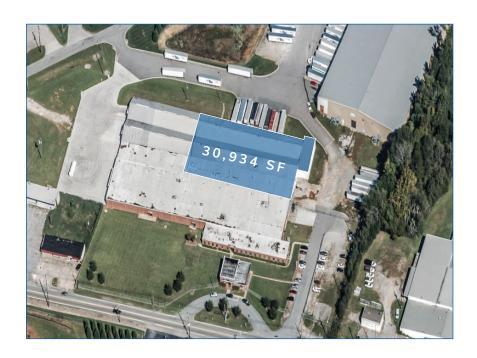

#### 30,934 SF INDUSTRIAL SPACE FOR LEASE



# 989 Athens Street

GAINESVILLE, GA 30501





### 989 Athens Street

GAINESVILLE, GA 30501





#### AVAILABILITY HIGHLIGHTS

30,934 SF Industrial Facility Featuring:

Building: Five (5) Dock High Doors

One (1) 14' x 14'

Office:

Electric Operated Drive-In Door

Approximately 600 SF of Office Space:

2 Private Offices, 2 Restrooms,

Conference Room, Storage Room

Fenced and Secured

Outdoor Storage: Concrete and Gravel

Trailer / Storage Yard Area

**Power:** 480 Volt 3 - Phase Power

Three (3) Turns from I-985

Two (2) Turns from Athens Highway

Available: December 2024



## 989 Athens Street

GAINESVILLE, GA 30501





## **Corporate Neighbors**

989 ATHENS STREET, GAINESVILLE, GA 30501





## Floor Plan

989 ATHENS STREET, GAINESVILLE, GA 30501



30,934 SF





#### **GRIFFIN PRICE**

Associate

griffin.price@streamrealty.com 678.936.3289