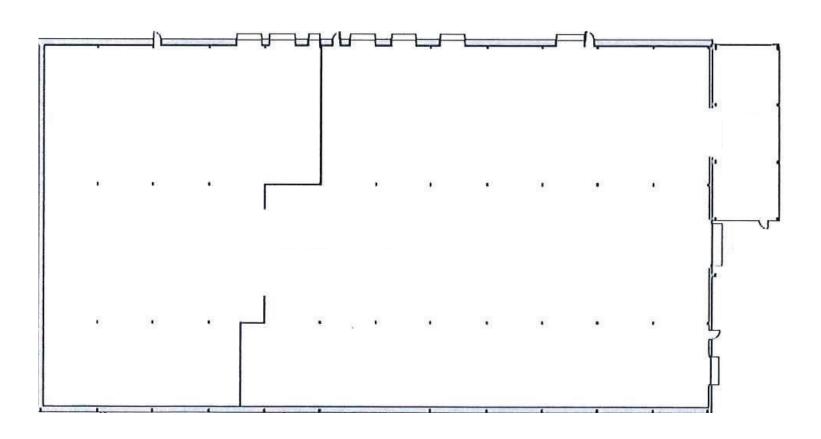

4 SF INDUSTRIAL SPACE FOR LEASE



# 989 Athens Street

GAINESVILLE, GA 30501





### 989 Athens Street

GAINESVILLE, GA 30501





#### AVAILABILITY HIGHLIGHTS

30,934 SF Industrial Facility Featuring:

Building: Five (5) Dock High Doors

One (1) 14' x 14'

Office:

Electric Operated Drive-In Door

Approximately 600 SF of Office Space:

2 Private Offices, 2 Restrooms,

Conference Room, Storage Room

Fenced and Secured

Outdoor Storage: Concrete and Gravel

Trailer / Storage Yard Area

**Power:** 480 Volt 3 - Phase Power

Three (3) Turns from I-985

Two (2) Turns from Athens Highway

Available: December 2024



## 989 Athens Street

GAINESVILLE, GA 30501





## **Corporate Neighbors**

989 ATHENS STREET, GAINESVILLE, GA 30501





## Floor Plan

989 ATHENS STREET, GAINESVILLE, GA 30501



30,934 SF





#### **GRIFFIN PRICE**

Associate

griffin.price@streamrealty.com 678.936.3289