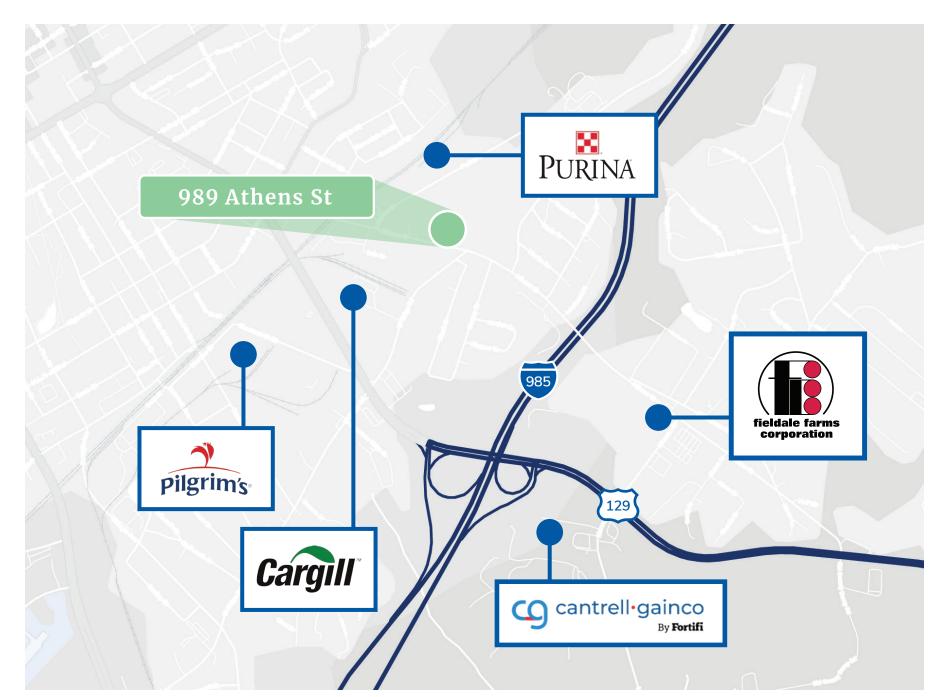

#### 30,934 SF INDUSTRIAL SPACE FOR LEASE



# 989 Athens Street

GAINESVILLE, GA 30501





### 989 Athens Street

GAINESVILLE, GA 30501





#### AVAILABILITY HIGHLIGHTS

30,934 SF Industrial Facility Featuring:

Building: Five (5) Dock High Doors

One (1) 14' x 14'

Office:

Electric Operated Drive-In Door

Approximately 600 SF of Office Space:

2 Private Offices, 2 Restrooms,

Conference Room, Storage Room

Fenced and Secured

Outdoor Storage: Concrete and Gravel

Trailer / Storage Yard Area

**Power:** 480 Volt 3 - Phase Power

Three (3) Turns from I-985

Two (2) Turns from Athens Highway

Available: December 2024



## 989 Athens Street

GAINESVILLE, GA 30501





## **Corporate Neighbors**

989 ATHENS STREET, GAINESVILLE, GA 30501





## Floor Plan

989 ATHENS STREET, GAINESVILLE, GA 30501



30,934 SF





#### **GRIFFIN PRICE**

Associate

griffin.price@streamrealty.com 678.936.3289