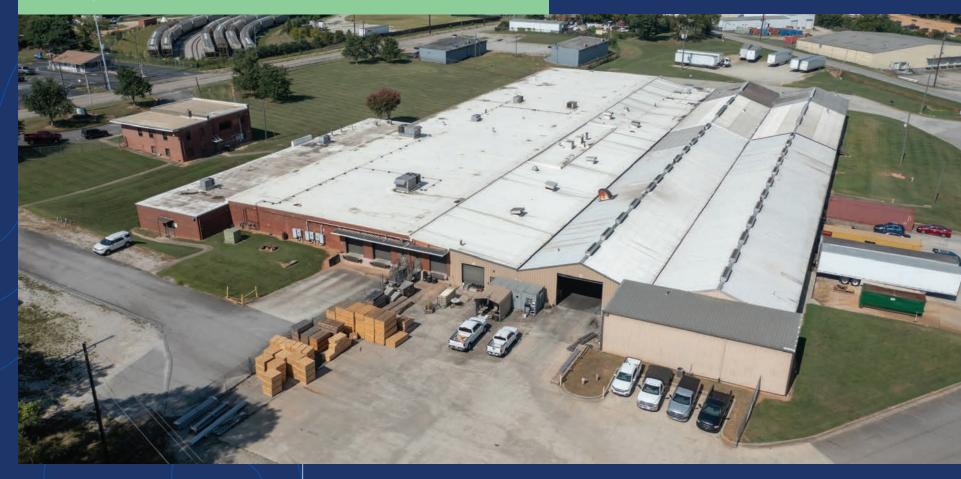

#### 30,934 SF INDUSTRIAL SPACE FOR LEASE

# 989 Athens Street

GAINESVILLE, GA 30501

#### AVAILABILITY HIGHLIGHTS

30,934 SF Industrial Facility Featuring:

Building: Five (5) Dock High Doors

One (1) 14' x 14'

Office:

Electric Operated Drive-In Door

Approximately 600 SF of Office Space:

2 Private Offices, 2 Restrooms,

Conference Room, Storage Room

Fenced and Secured

Outdoor Storage: Concrete and Gravel

Trailer / Storage Yard Area

**Power:** 480 Volt 3 - Phase Power

Three (3) Turns from I-985

Two (2) Turns from Athens Highway