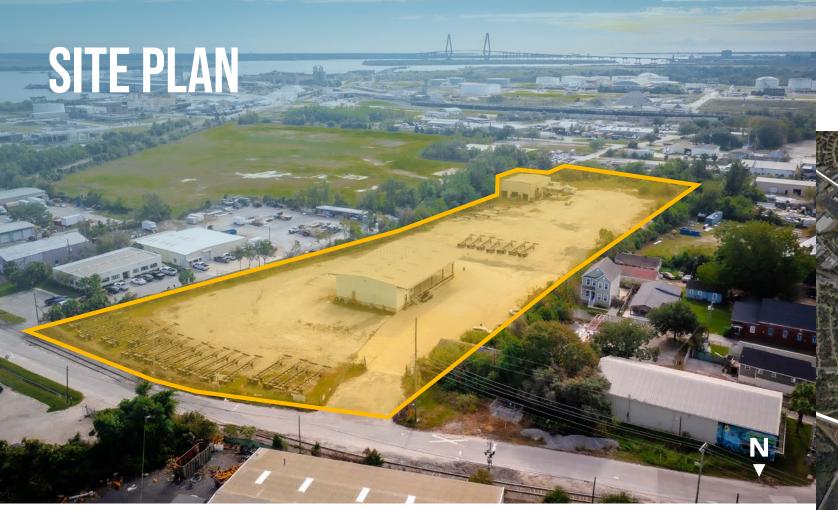

## **SPECIFICATIONS**

- · Rare urban infill industrial outdoor storage
- 8,184 SF truck terminal with office

- 1 Mile from hugh leatherman port terminal
- 5.66 Acres of outdoor storage space

### **ADDITIONAL PROPERTY OVERVIEW**

Fully fenced + gated

19 Docks & 1 drive in door

Lit site

18' Eaves, 20' center

20 Position terminal

Office area

**DRIVE MAP** 