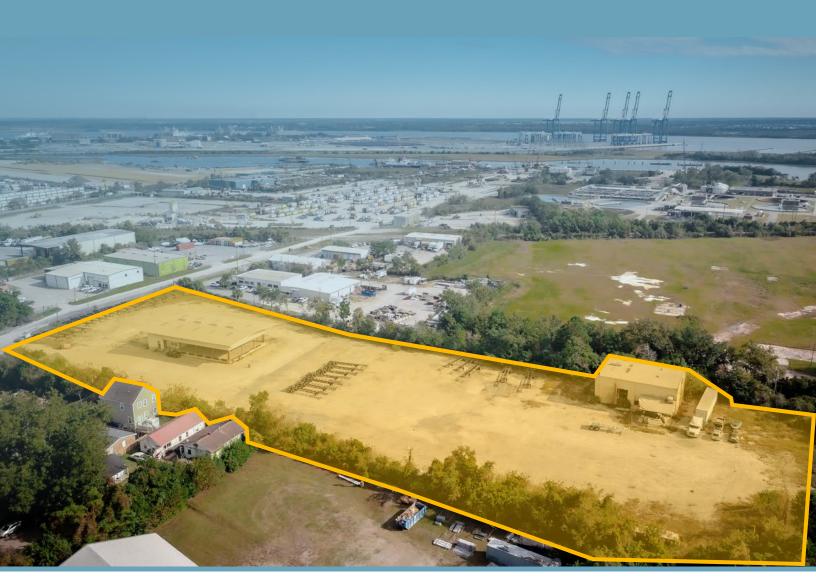

# INDUSTRIAL OUTDOOR STORAGE FOR LEASE

8,184 SF TRUCK TERMINAL | 5.66 ACRES

2003 Cherry Hill Lane, Charleston, SC 29405

**Tyler Smith**tyler.smith@jll.com
843 805 5118

**Kevin Coats** kevin.coats@jll.com 843 805 5112

## **SPECIFICATIONS**

- · Rare urban infill industrial outdoor storage
- 8,184 SF truck terminal with office

- 1 Mile from hugh leatherman port terminal
- 5.66 Acres of outdoor storage space

### **ADDITIONAL PROPERTY OVERVIEW**

Fully fenced + gated

19 Docks & 1 drive in door

Lit site

18' Eaves, 20' center

20 Position terminal

Office area

**DRIVE MAP** 