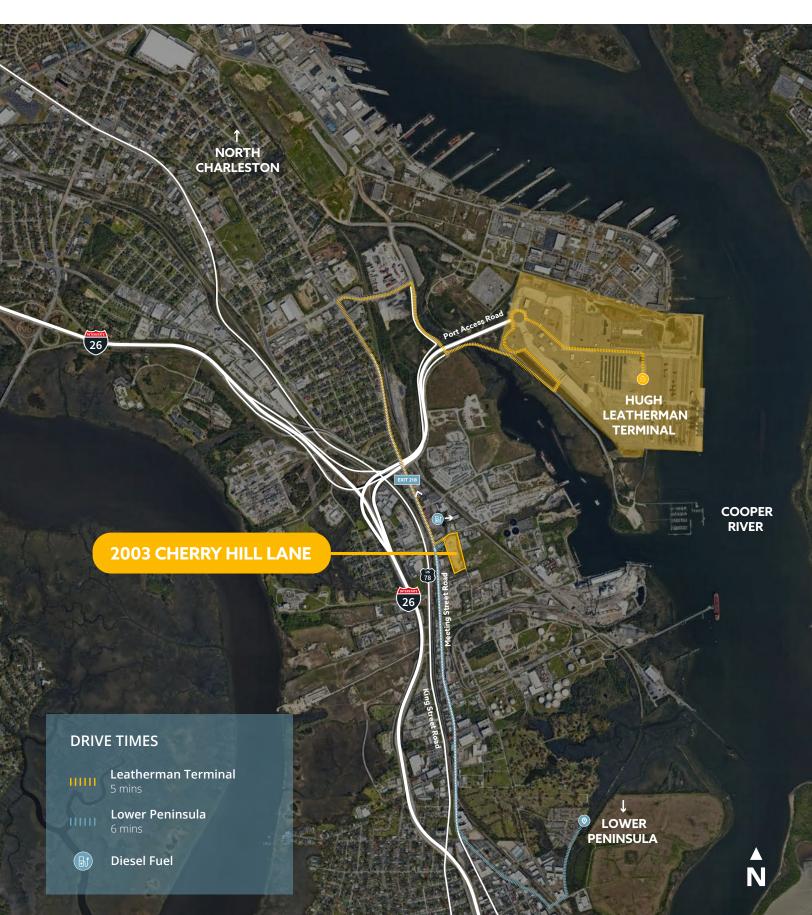

### **ADDITIONAL PROPERTY OVERVIEW**

Fully fenced + gated

19 Docks & 1 drive in door

Lit site

18' Eaves, 20' center

20 Position terminal

Office area

**DRIVE MAP** 