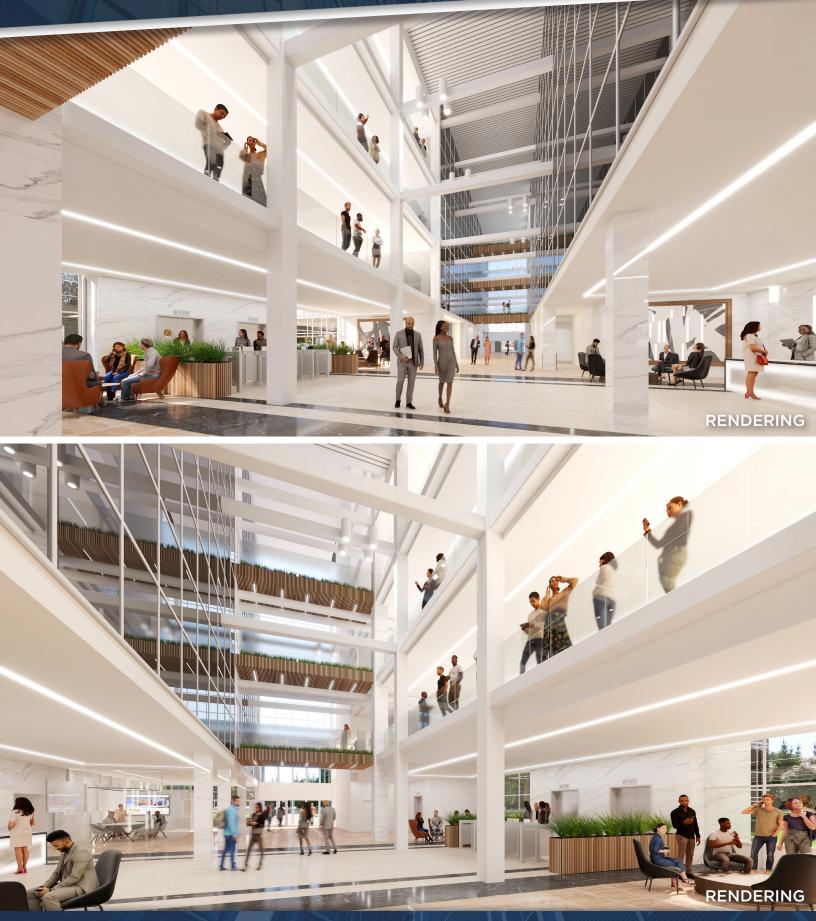

#### **PROPERTY HIGHLIGHTS:**

- Ideal, build-to-suit, for flex office/tech center users
- Approximately 150,000 SF tech space and 100,000 SF office space
- Centrally located to all south-eastern Michigan's major markets
- Located in the heart of Southfield Office Market with proximity to all area freeways: I-696, Northwestern Hwy, John C Lodge Fwy
- Prominent building signage available along Northwestern Hwy and 12 Mile Rd