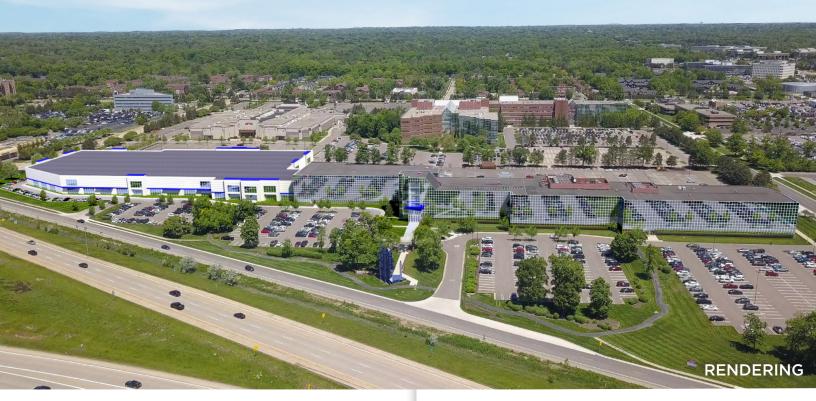

#### **PROPERTY HIGHLIGHTS:**

- Ideal, build-to-suit, for flex office/tech center users
- Approximately 150,000 SF tech space and 100,000 SF office space
- Centrally located to all south-eastern Michigan's major markets
- Located in the heart of Southfield Office Market with proximity to all area freeways: I-696, Northwestern Hwy, John C Lodge Fwy
- Prominent building signage available along Northwestern Hwy and 12 Mile Rd