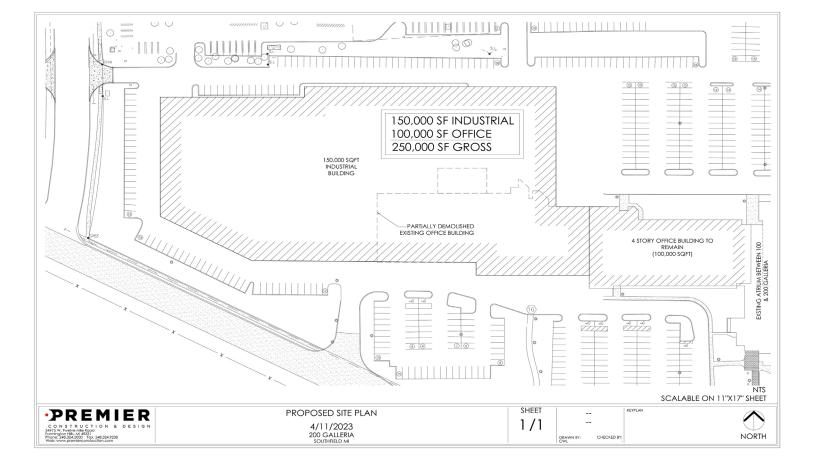

#### **PROPERTY HIGHLIGHTS:**

- Ideal, build-to-suit, for flex office/tech center users
- Approximately 150,000 SF tech space and 100,000 SF office space
- Centrally located to all south-eastern Michigan's major markets
- Located in the heart of Southfield Office Market with proximity to all area freeways: I-696, Northwestern Hwy, John C Lodge Fwy
- Prominent building signage available along Northwestern Hwy and 12 Mile Rd