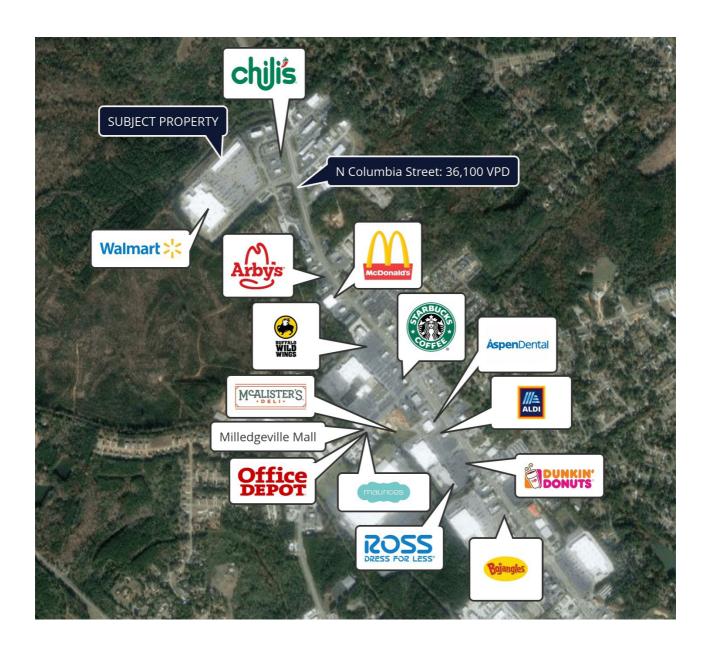

## Market Highlights

- Walmart Shadow Center with 2.3M annual visits
- Nearby Retailers: Starbucks, Milledgeville Mall, Office Depot, and Tractor Supply
- Anchor tenants: Dollar Tree & Shoe Show

With Walmart anchoring this retail center, the area attracts significant traffic and visibility. Strategically located along Highway 441 in Milledgeville, Georgia, the shopping center has an estimated 2.3M annual visits. This center provides essential services to local residents, making it a perfect location for retail, healthcare services, or a restaurant.