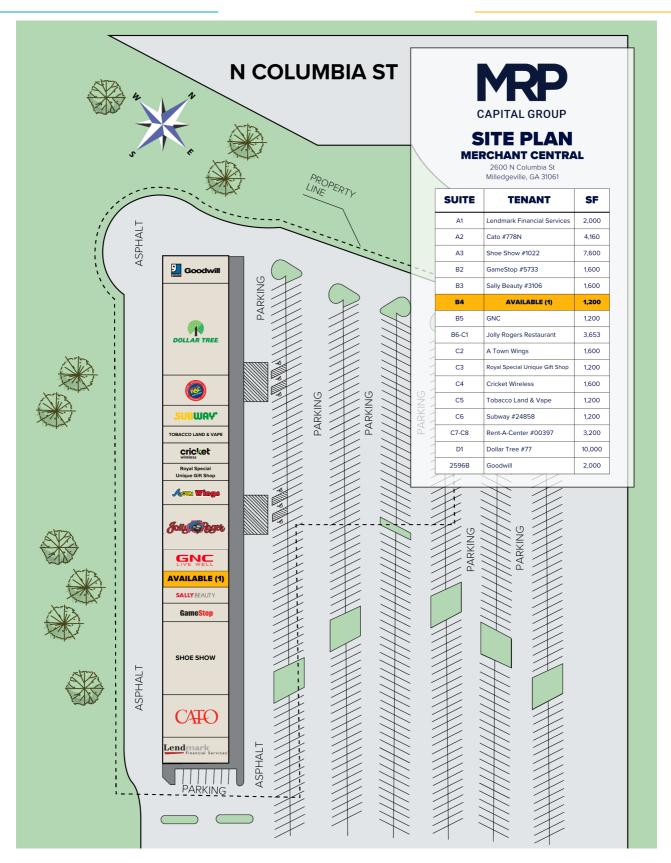

**Walmart Shadow Center** 

**GLA** 45,013 SF

Space Available 1,200 SF

True Trade Area Population 32,454

Traffic Count 34,039

## Market Highlights

- Walmart Shadow Center with 2.3M annual visits
- Nearby Retailers: Starbucks, Milledgeville Mall, Office Depot, and Tractor Supply
- Anchor tenants: Dollar Tree & Shoe Show

With Walmart anchoring this retail center, the area attracts significant traffic and visibility. Strategically located along Highway 441 in Milledgeville, Georgia, the shopping center has an estimated 2.3M annual visits. This center provides essential services to local residents, making it a perfect location for retail, healthcare services, or a restaurant.