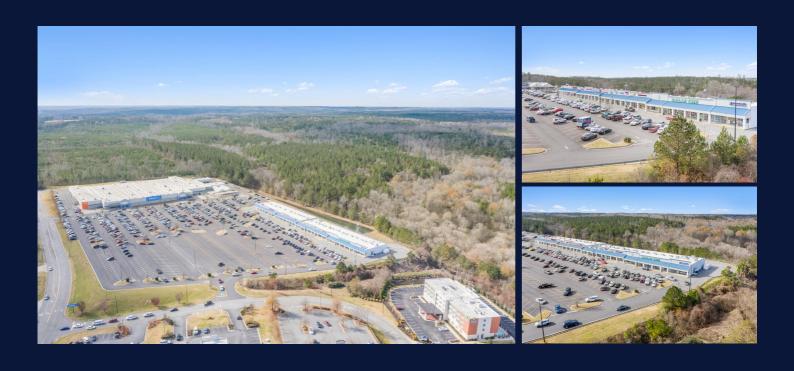

**Walmart Shadow Center** 

**GLA** 45,013 SF

Space Available 1,200 SF

True Trade Area Population 32,454

Traffic Count 34,039

## Market Highlights

- Walmart Shadow Center with 2.3M annual visits
- Nearby Retailers: Starbucks, Milledgeville Mall, Office Depot, and Tractor Supply
- Anchor tenants: Dollar Tree & Shoe Show

With Walmart anchoring this retail center, the area attracts significant traffic and visibility. Strategically located along Highway 441 in Milledgeville, Georgia, the shopping center has an estimated 2.3M annual visits. This center provides essential services to local residents, making it a perfect location for retail, healthcare services, or a restaurant.