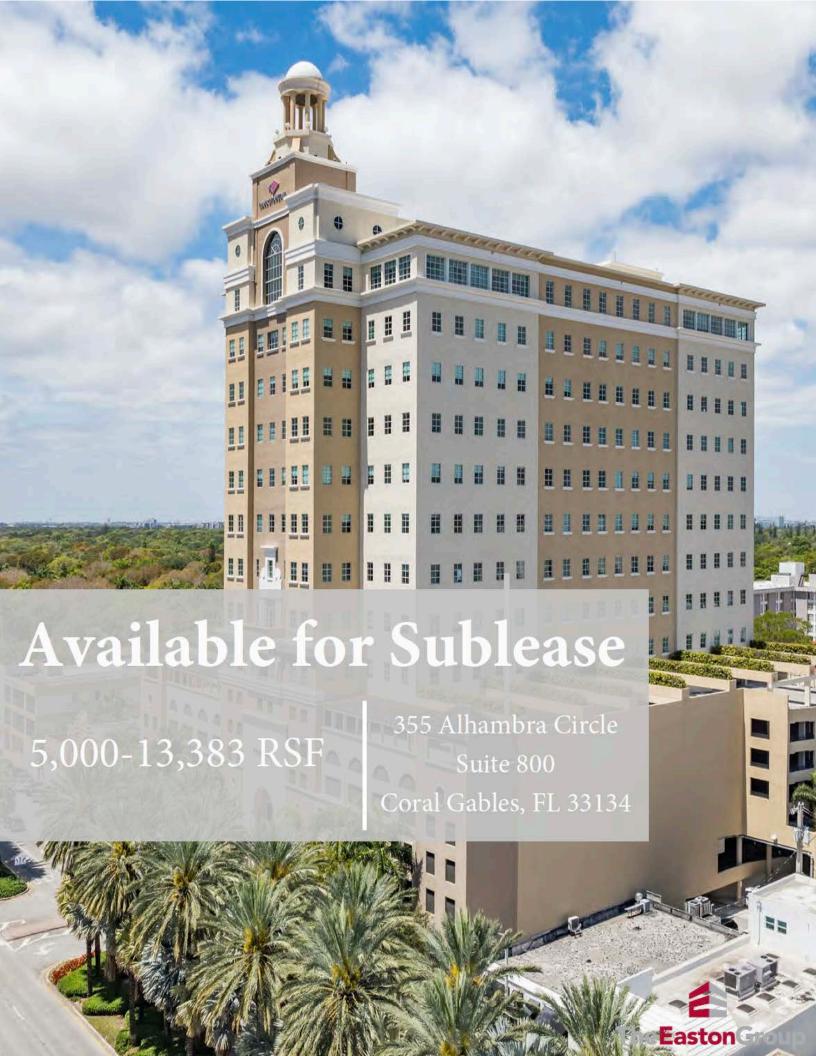

16 Story Office Building

13,383 RSF

1.35/1,000 SF Parking Ratio

Minutes Away From Restaurants

- Lease Expires: 1/31/2031
- Asking Rate: Negotiable
- Class "A" Office Building
- ➤ In the heart of Downtown Coral Gables, Walking Distance to Restaurants, Shops and Hotels