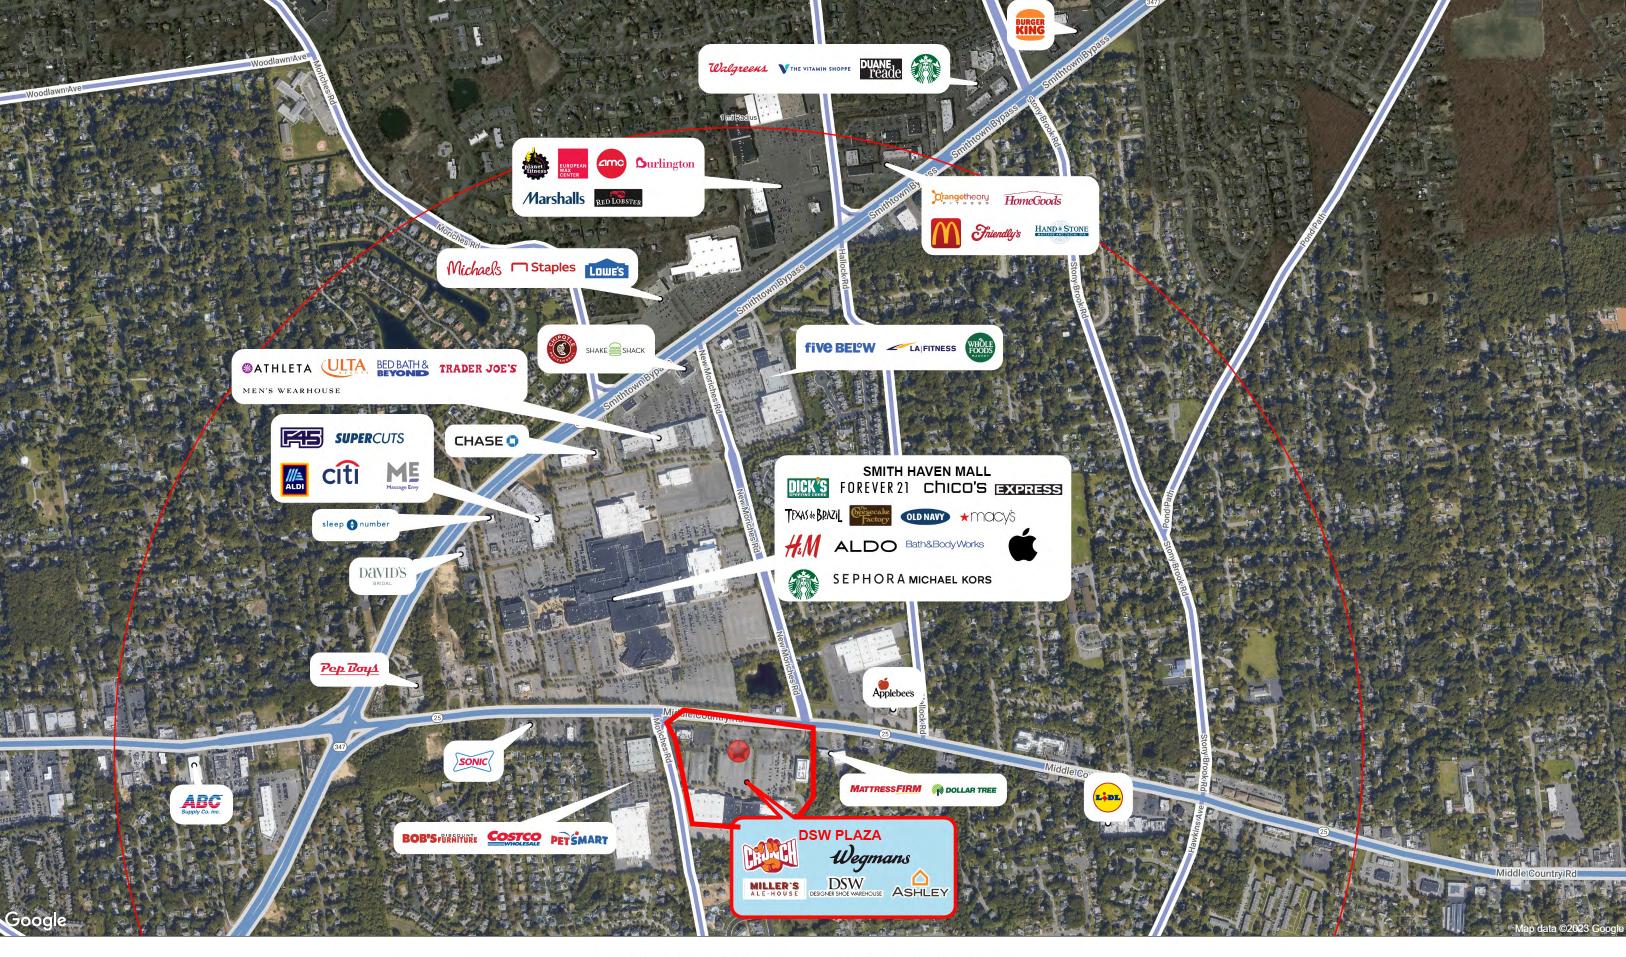

## Lake Grove, New York DSW Plaza

PRIME RESTAURANT PAD LOCATION
Up to 9,000 s.f. Available

Available Spaces: • 1 story - PRIME PAD - Future Restaurant & Retail - 9,000 s.f.

Join new anchored Wegman's Supermarket, DSW, & Crunch Fitness.

Directly across from the Smith Haven Mall.

High Traffic East/West artery of Middle Country Road.

|   | Demographics                    | 1 mile          | 3 miles           | 5 miles           |
|---|---------------------------------|-----------------|-------------------|-------------------|
|   | Population<br>Households        | 3,820           | 93,643<br>31,895  | 73,230            |
| 1 | Average HH Income \$ Median Age | 148,709<br>42.9 | \$143,177<br>41.9 | \$145,196<br>40.6 |
|   |                                 |                 |                   |                   |

**DSW PLAZA**, Lake Grove, NY 11755