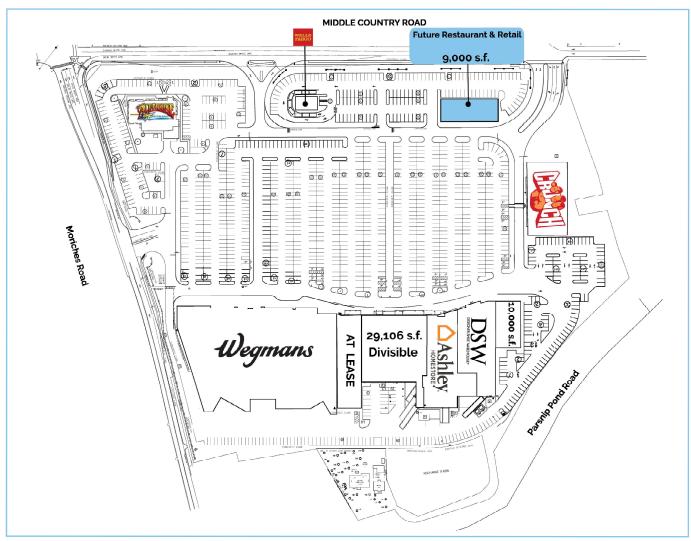

## Lake Grove, New York DSW Plaza

PRIME RESTAURANT PAD LOCATION
Up to 9,000 s.f. Available

Available Spaces: • 1 story - PRIME PAD - Future Restaurant & Retail - 9,000 s.f.

Join new anchored Wegman's Supermarket, DSW, & Crunch Fitness.

Directly across from the Smith Haven Mall.

High Traffic East/West artery of Middle Country Road.

|   | Demographics                    | 1 mile          | 3 miles           | 5 miles           |
|---|---------------------------------|-----------------|-------------------|-------------------|
|   | Population<br>Households        | 3,820           | 93,643<br>31,895  | 73,230            |
| 1 | Average HH Income \$ Median Age | 148,709<br>42.9 | \$143,177<br>41.9 | \$145,196<br>40.6 |
|   |                                 |                 |                   |                   |