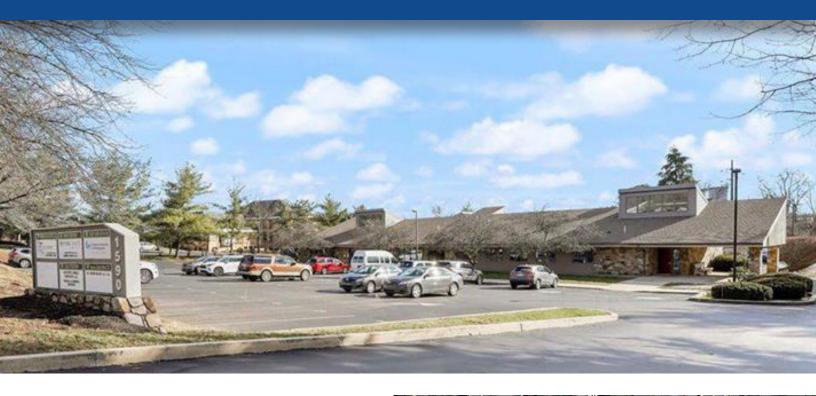

## FOR LEASE | 1590 MEDICAL DR

Pottstown, PA 19464 | Medical Office Suites Close to Pottstown Hospital

All suites are current or former medical/dental offices with:

- Exam rooms
- Nurses stations
- Waiting area
- Bathrooms

Each suite can be taken "as is" or can be reconfigured as needed

\$17.50/SF + Electric