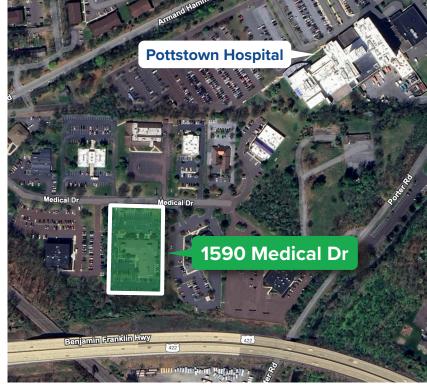

## FOR LEASE | 1590 MEDICAL DR

Pottstown, PA 19464 | Medical Office Suites Close to Pottstown Hospital