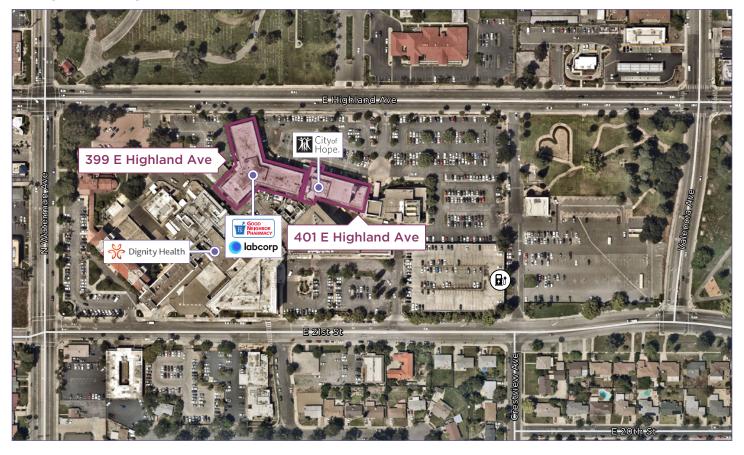

# St. Bernardine Medical Plaza

399 E. Highland & 401 E. Highland Ave., San Bernardino, CA

## What we offer

399 E. Highland Ave.

Located on the campus of St. Bernardine's Medical Center (SBMC)

Built in 1971 and connected to MOB II (San Bernardino B)

Specializes in Vascular Surgery, Maternal Fetal and Pediatrics, Orthopedic, Neurological, and Rehabilitative care

#### Hospital map

For more information, please contact:

ANGIE WEBER
Lic. 01015031
T +1 818 502 6758
angie.weber@cbre.com

DANA NIALIS Lic. 01947265 + 1 818 502 6774 dana.nialis@cbre.com

© 2024 CBRE, Inc. All rights reserved. This information has been obtained from reliable sources but has not been verified for accuracy or completeness. CBRE, Inc. makes no guarantee, representation, or warranty and accepts no responsibility or liability for the accuracy, completeness, or reliability of the information contained herein. You should conduct a careful, independent investigation of the property and verify all information. Any reliance on this information is solely at your own risk. CBRE and the CBRE logo are service marks of CBRE, Inc. All other marks displayed on this document are the property of their respective owners, and the use of such marks does not imply any affiliation with or endorsement of CBRE. Photos herein are the property of their respective owners. Use of these images without the express written consent of the owner is prohibited.