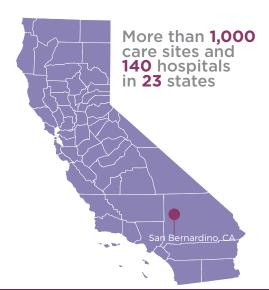

Five-story, 88,950 RSF Medical Office Building

SBMC is a 463 Bed, NFP hospital

409 E. Highland Ave.

Total Size is 46,824 SF

San Bernardino B (MOB II) is a 5-story MOB connected to MOB 1

Includes a tunnel that connects directly to St.
Bernardine's Medical Center