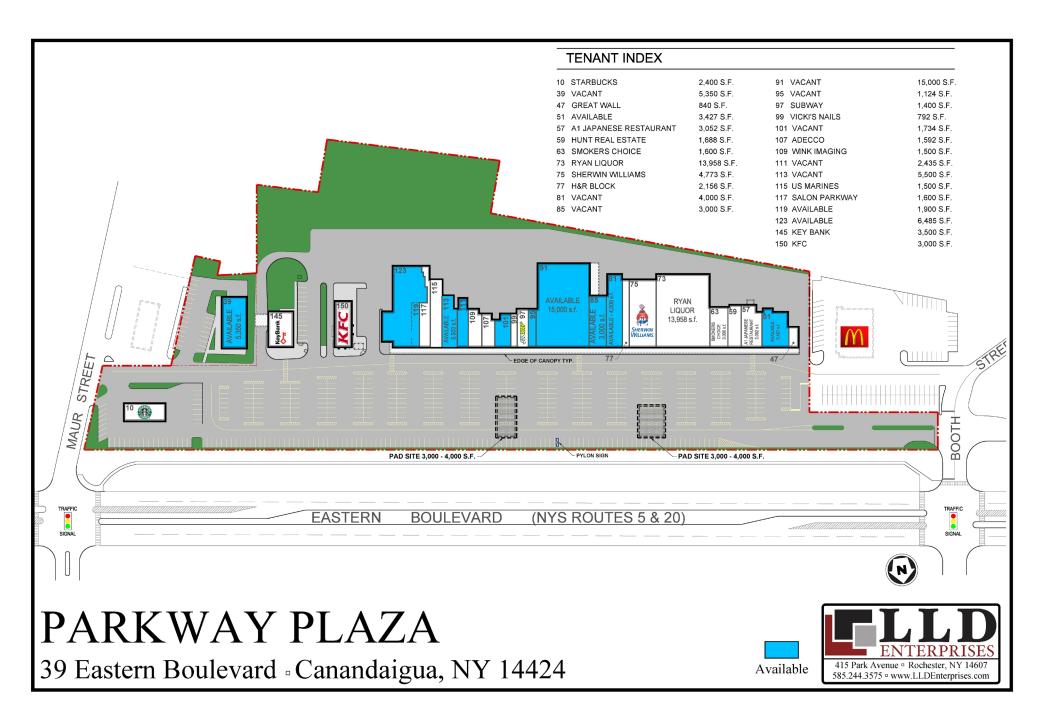

## Parkway Plaza

39 Eastern Blvd Canandaigua, NY 14424

- This 84,000 sf Shopping Center is situated the most densely retail orientated thoroughfare in Canandaigua.
- Located at two major traffic light intersections.
- Join other Tenants; Starbucks, KFC, Ryan's Wine & Liquor, Sherwin Williams, KeyBank, H&R Block and Subway.
- Parkway Plaza is strategically located at the north end of Canandaigua Lake, just south of the NYS Thruway (I-90) Exit 43, between Syracuse and Rochester in the Finger Lakes Region.
- The Eastern Boulevard area is a busy retail corridor, including strip malls, restaurants, and major retailers including; Walmart, Lowe's, and Wegmans Superstore.
- Canandaigua is the western gateway to the Finger Lake, and boasts world renowned wineries and historic sites such as the magnificant Sonnenberg Gardens and NY State Wine and Culinary Center.