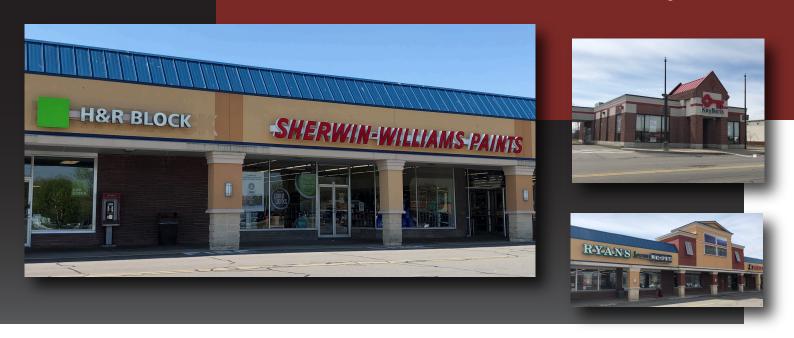

## Parkway Plaza

39 Eastern Blvd Canandaigua, NY 14424

- This 84,000 sf Shopping Center is situated the most densely retail orientated thoroughfare in Canandaigua.
- Located at two major traffic light intersections.
- Join other Tenants; Starbucks, KFC, Ryan's Wine & Liquor, Sherwin Williams, KeyBank, H&R Block and Subway.
- Parkway Plaza is strategically located at the north end of Canandaigua Lake, just south of the NYS Thruway (I-90) Exit 43, between Syracuse and Rochester in the Finger Lakes Region.
- The Eastern Boulevard area is a busy retail corridor, including strip malls, restaurants, and major retailers including; Walmart, Lowe's, and Wegmans Superstore.
- Canandaigua is the western gateway to the Finger Lake, and boasts world renowned wineries and historic sites such as the magnificant Sonnenberg Gardens and NY State Wine and Culinary Center.