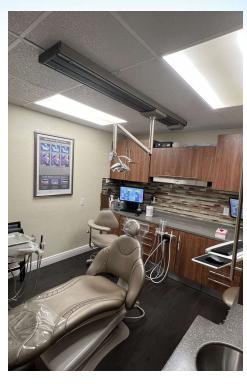

## **ADDITIONAL PHOTOS**

• 2211 Sarno Rd Melbourne, FL 32935

FIRST FLOOR ROOF BELOW

The 1st floor offers 139 SF of Open Waiting Area, Six (6) Exam Rooms, Two (2) Private Offices, Two (2) Restrooms, One (1) X-Ray Room, and 181 SF of Storage.

The 2nd floor offers Executive Offices with Full Kitchen, Washer/Dryer Hook-Up, and One (I) Restroom.