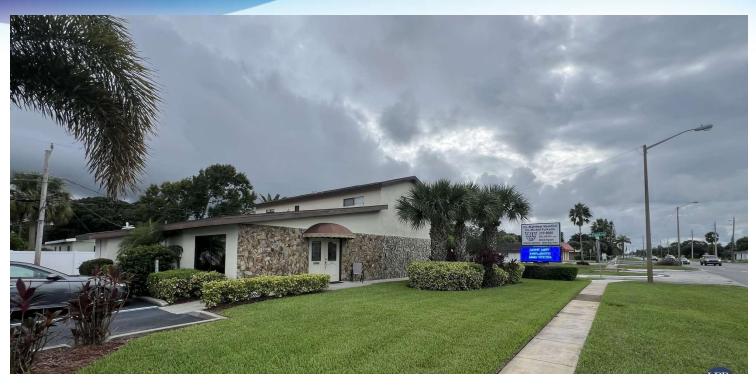

# **EXECUTIVE SUMMARY**

• 2211 Sarno Rd Melbourne, FL 32935

### **PROPERTY OVERVIEW**

Lightle Beckner Robison Inc. is pleased to offer for lease a free-standing dental office located on Sarno Road in Melbourne, FL. This well-maintained property spans 2,740 square feet and has been home to a highly successful dental practice for over 40 years, showcasing its proven value as a prime location for an established or growing business.

### **LOCATION OVERVIEW**

The property offers close proximity to US-Hwy I, Eau Gallie Blvd, and the beaches, making it a convenient location for dental professionals, healthcare providers, or other medical practitioners seeking a reputable and convenient location in Brevard County.