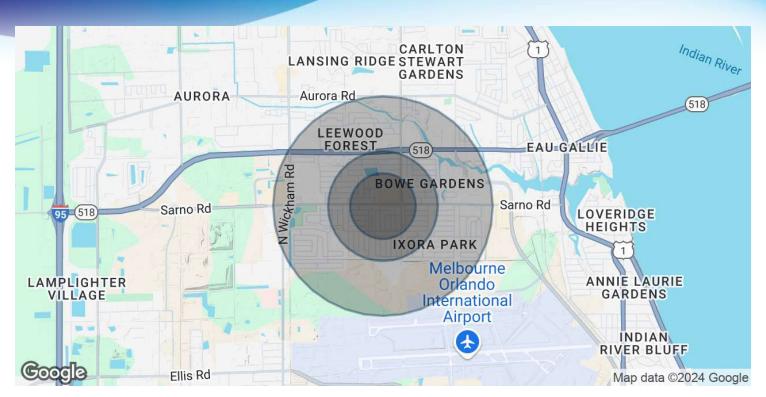

### **DEMOGRAPHICS MAP & REPORT**

• 2211 Sarno Rd Melbourne, FL 32935

| POPULATION                           | 0.3 MILES  | 0.5 MILES    | I MILE       |
|--------------------------------------|------------|--------------|--------------|
| Total Population                     | 1,515      | 4,596        | 11,968       |
| Average Age                          | 42         | 42           | 43           |
| Average Age (Male)                   | 40         | 41           | 41           |
| Average Age (Female)                 | 43         | 44           | 44           |
|                                      |            |              |              |
| HOUSEHOLDS & INCOME                  | 0.3 MILES  | 0.5 MILES    | I MILE       |
|                                      |            |              |              |
| Total Households                     | 646        | 1,966        | 4,999        |
| Total Households # of Persons per HH | 646<br>2.3 | 1,966<br>2.3 |              |
|                                      |            | ,            | 4,999        |
| # of Persons per HH                  | 2.3        | 2.3          | 4,999<br>2.4 |

Demographics data derived from AlphaMap