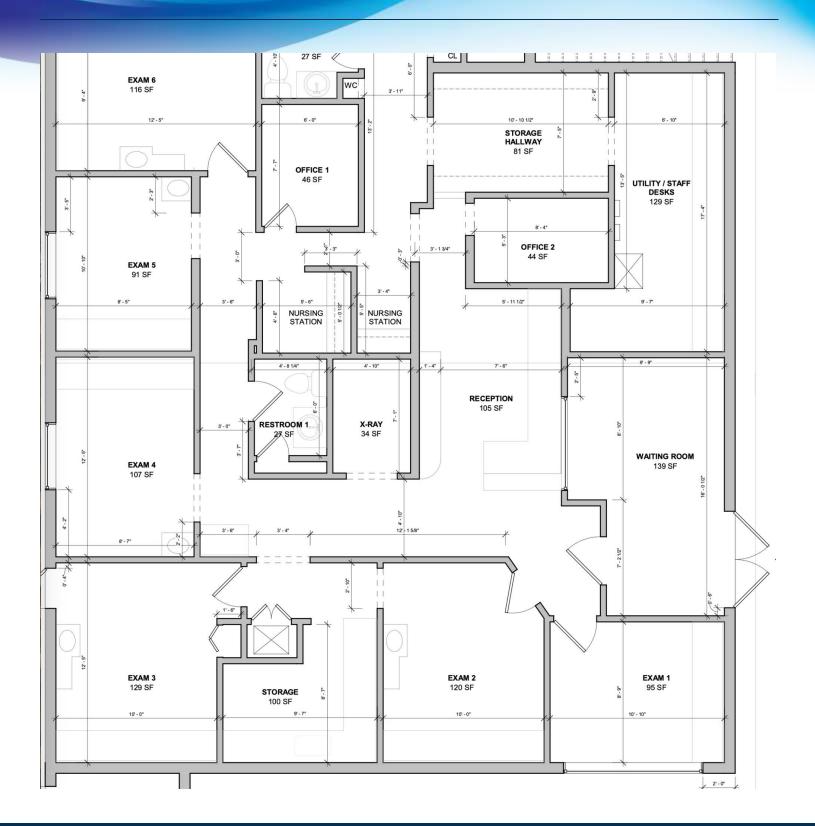

The 1st floor offers 139 SF of Open Waiting Area, Six (6) Exam Rooms, Two (2) Private Offices, Two (2) Restrooms, One (1) X-Ray Room, and 181 SF of Storage.

The 2nd floor offers Executive Offices with Full Kitchen, Washer/Dryer Hook-Up, and One (I) Restroom.

# **AVAILABLE SPACES**

• 2211 Sarno Rd Melbourne, FL 32935

| Exam 1              | 95 SF    |
|---------------------|----------|
| Exam 2              | 120 SF   |
| Exam 3              | 129 SF   |
| Exam 4              | 107 SF   |
| Exam 5              | 91 SF    |
| Exam 6              | 116 SF   |
|                     |          |
| Waiting Rm          | 139 SF   |
| Reception           | 105 SF   |
| Utility/Sfaff Desks | 129 SF   |
| Storage             | 181 SF   |
| X-Ray               | 34 SF    |
| Office 1            | 46 SF    |
| Office 2            | 44 SF    |
| Office 2            | 44 SF    |
| Total 1st Floor     | 1,910 SF |
| Private Office 1    | 158 SF   |
| Private Office 2    | 120 SF   |
| Kitchen             | 84 SF    |
| Main Room           | 230 SF   |
| Tabal On d Elasa    | 000.05   |
| Total 2nd Floor     | 830 SF   |