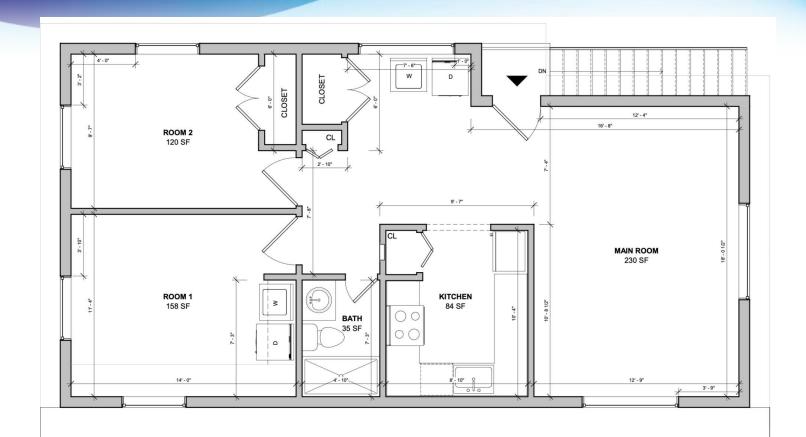

The 1st floor offers 139 SF of Open Waiting Area, Six (6) Exam Rooms, Two (2) Private Offices, Two (2) Restrooms, One (1) X-Ray Room, and 181 SF of Storage.

The 2nd floor offers Executive Offices with Full Kitchen, Washer/Dryer Hook-Up, and One (I) Restroom.

# **AVAILABLE SPACES**

• 2211 Sarno Rd Melbourne, FL 32935

| Exam 1              | 95 SF    |
|---------------------|----------|
| Exam 2              | 120 SF   |
| Exam 3              | 129 SF   |
| Exam 4              | 107 SF   |
| Exam 5              | 91 SF    |
| Exam 6              | 116 SF   |
|                     |          |
| Waiting Rm          | 139 SF   |
| Reception           | 105 SF   |
| Utility/Sfaff Desks | 129 SF   |
| Storage             | 181 SF   |
| X-Ray               | 34 SF    |
| Office 1            | 46 SF    |
| Office 2            | 44 SF    |
| Office 2            | 44 SF    |
| Total 1st Floor     | 1,910 SF |
| Private Office 1    | 158 SF   |
| Private Office 2    | 120 SF   |
| Kitchen             | 84 SF    |
| Main Room           | 230 SF   |
| Tabal On d Elasa    | 000.05   |
| Total 2nd Floor     | 830 SF   |