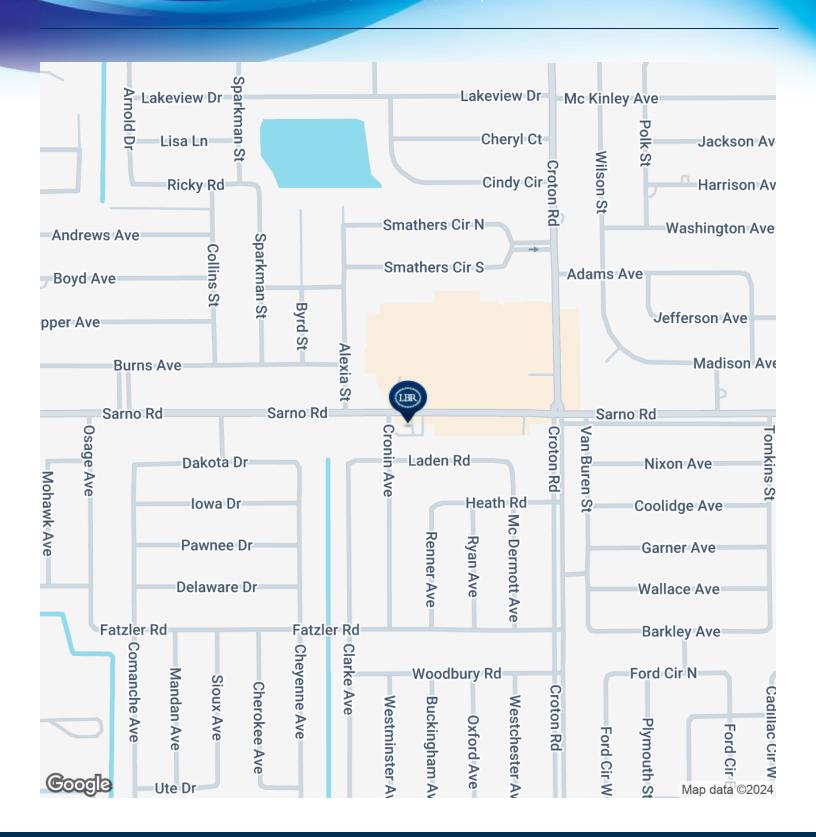

MENTS               |
|-------|---------------|------------|-----------|------------|------------------------|
| 2211  | \$20.00 SF/YR | NNN        | 2,740 SF  | Negotiable | Available June 1, 2025 |

# **ADDITIONAL PHOTOS**

• 2211 Sarno Rd Melbourne, FL 32935













#### J. BLAKE ROBISON

Retail Sales And Leasing Advisor 321.722.0707 X18 blake@teamlbr.com

#### **CHARLES DUVALL**

Office Sales & Leasing 321.722.0707 X19 charles@teamlbr.com

### Lightle Beckner Robison, Inc.

321.722.0707 • teamlbr.com 70 W. Hibiscus Blvd., Melbourne, FL 32901

## **ADDITIONAL PHOTOS**

• 2211 Sarno Rd Melbourne, FL 32935



### Lightle Beckner Robison, Inc.

## **ADDITIONAL PHOTOS**

• 2211 Sarno Rd Melbourne, FL 32935



FIRST FLOOR ROOF BELOW

# LOCATION MAP

• 2211 Sarno Rd Melbourne, FL 32935



### **DEMOGRAPHICS MAP & REPORT**

• 2211 Sarno Rd Melbourne, FL 32935



| POPULATION                           | 0.3 MILES  | 0.5 MILES    | I MILE       |
|--------------------------------------|------------|--------------|--------------|
| Total Population                     | 1,515      | 4,596        | 11,968       |
| Average Age                          | 42         | 42           | 43           |
| Average Age (Male)                   | 40         | 41           | 41           |
| Average Age (Female)                 | 43         | 44           | 44           |
|                                      |            |              |              |
| HOUSEHOLDS & INCOME                  | 0.3 MILES  | 0.5 MILES    | I MILE       |
|                                      |