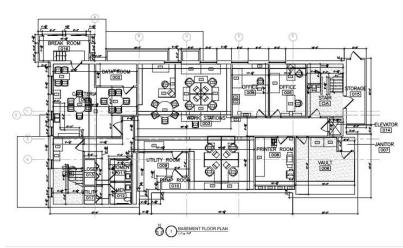

#### FLOOR PLANS

### Executive Office 2060 Sheridan Drive, Buffalo, NY 14223

| OFFERING SUMMARY |                     | PROPERTY OVERVIEW                                                                                                                                                                                                                                                                            |
|------------------|---------------------|----------------------------------------------------------------------------------------------------------------------------------------------------------------------------------------------------------------------------------------------------------------------------------------------|
| Sale Price:      | \$1,800,000         | 12,000 +/- SF Office building available for sale or lease. Two story office building located on the corner of Sheridan Dr. and Colvin Blvd. 34 parking spaces available in front of the building with two curb cuts allowing easy accessibility. 1st, 2nd, and active subfloor allows one or |
| Available SF:    | 12,000 SF           | multiple tenants. Total of 3 floors has elevator access and north and<br>south stairwells. Building provides office/executive office space,<br>conference rooms, cafeteria, break room, printer room, vault. storage,<br>restrooms and much more. ADA accessibility access with wheelchair   |
| Lease Rate:      | \$16.00 SF/yr (NNN) | ramp and 2 parking spaces in front of building. Can be used for owner<br>occupancy or 3 separate tenants in the building. Ideal space for<br>multiple MD offices or Engineering Firm.                                                                                                        |
| Lot Size:        | 0.43 Acres          |                                                                                                                                                                                                                                                                                              |
| Building Size:   | 12,000 SF           |                                                                                                                                                                                                                                                                                              |
| Price / SF:      | \$150.00            |                                                                                                                                                                                                                                                                                              |