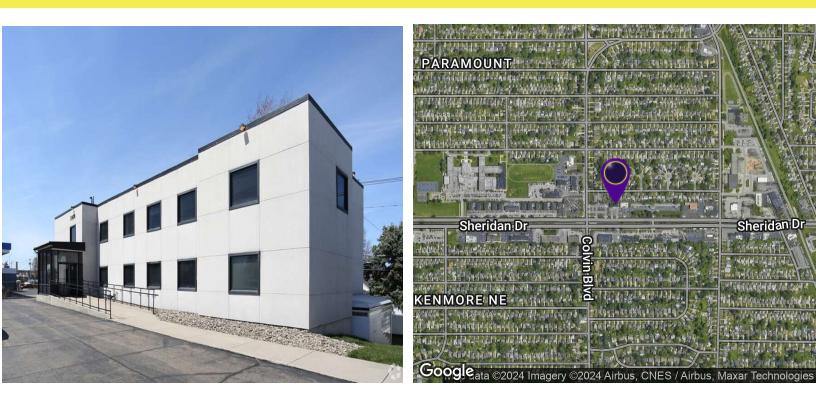

#### **PROPERTY SUMMARY**

# EXECUTIVE Office 2060 Sheridan Drive, Buffalo, NY 14223

### Executive Office 2060 Sheridan Drive, Buffalo, NY 14223

| OFFERING SUMMARY |                     | PROPERTY OVERVIEW                                                                                                                                                                                                                                                                            |
|------------------|---------------------|----------------------------------------------------------------------------------------------------------------------------------------------------------------------------------------------------------------------------------------------------------------------------------------------|
| Sale Price:      | \$1,800,000         | 12,000 +/- SF Office building available for sale or lease. Two story office building located on the corner of Sheridan Dr. and Colvin Blvd. 34 parking spaces available in front of the building with two curb cuts allowing easy accessibility. 1st, 2nd, and active subfloor allows one or |
| Available SF:    | 12,000 SF           | multiple tenants. Total of 3 floors has elevator access and north and<br>south stairwells. Building provides office/executive office space,<br>conference rooms, cafeteria, break room, printer room, vault. storage,<br>restrooms and much more. ADA accessibility access with wheelchair   |
| Lease Rate:      | \$16.00 SF/yr (NNN) | ramp and 2 parking spaces in front of building. Can be used for owner<br>occupancy or 3 separate tenants in the building. Ideal space for<br>multiple MD offices or Engineering Firm.                                                                                                        |
| Lot Size:        | 0.43 Acres          |                                                                                                                                                                                                                                                                                              |
| Building Size:   | 12,000 SF           |                                                                                                                                                                                                                                                                                              |
| Price / SF:      | \$150.00            |                                                                                                                                                                                                                                                                                              |

#### LOCATION MAP