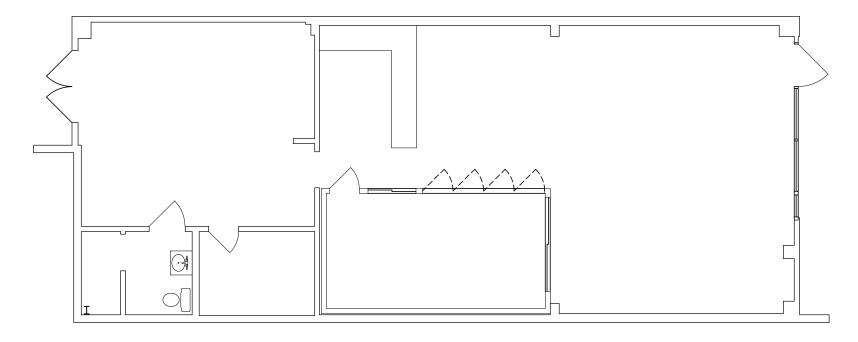

Floor Plan

WARE MALCOMB

Measure Date: 04.13.2021 Survey Accuracy: +/- 1/8" 0

1/8"=1'-0"

LAX21-2019-00

SHEET 2

16' NORTH

\*NOTE: EXTREMELY LIMITED ACCESS AT