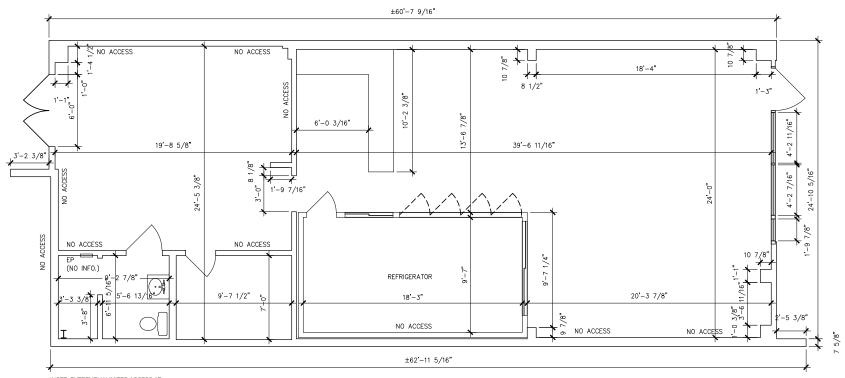

## MEASURED AREA = 1,542 SF

Floor Plan - Dimensioned

1439 S. BALDWIN AVENUE ARCADIA, CA

\*NOTE: EXTREMELY LIMITED ACCESS AT TIME OF MEASUREMENT

This drawing is a representation of existing property that is generally accepted to be suitable for use in planning, design, lease and general asset management. It should not be used to determine exact locations of building elements, structural components, spaces or objects, herein for any purpose. Square footages shown are approximate and are based on conditions in the building at time of measurement.