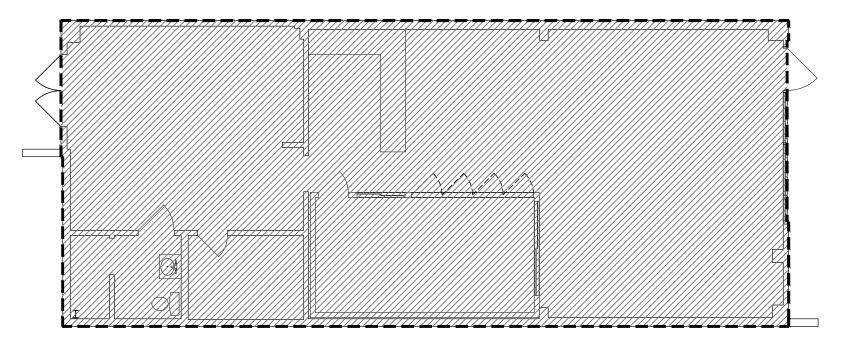

LEGEND

EXTENT OF MEASURED AREA

This drawing is a representation of existing property that is generally accepted to be suitable for use in planning, design, lease and general asset management. It should not be used to determine exact locations of building elements, structural components, spaces or objects, herein for any purpose. Square footages shown are approximate and are based on conditions in the building at time of measurement.

MEASURED AREA = 1,542 SF

Floor Plan - Square Footage Hatch

1439 S. BALDWIN AVENUE ARCADIA, CA

Measure Date: 04.13.2021 Survey Accuracy: +/- 1/8" 0

SHEET 3

1/8"=1'-0"