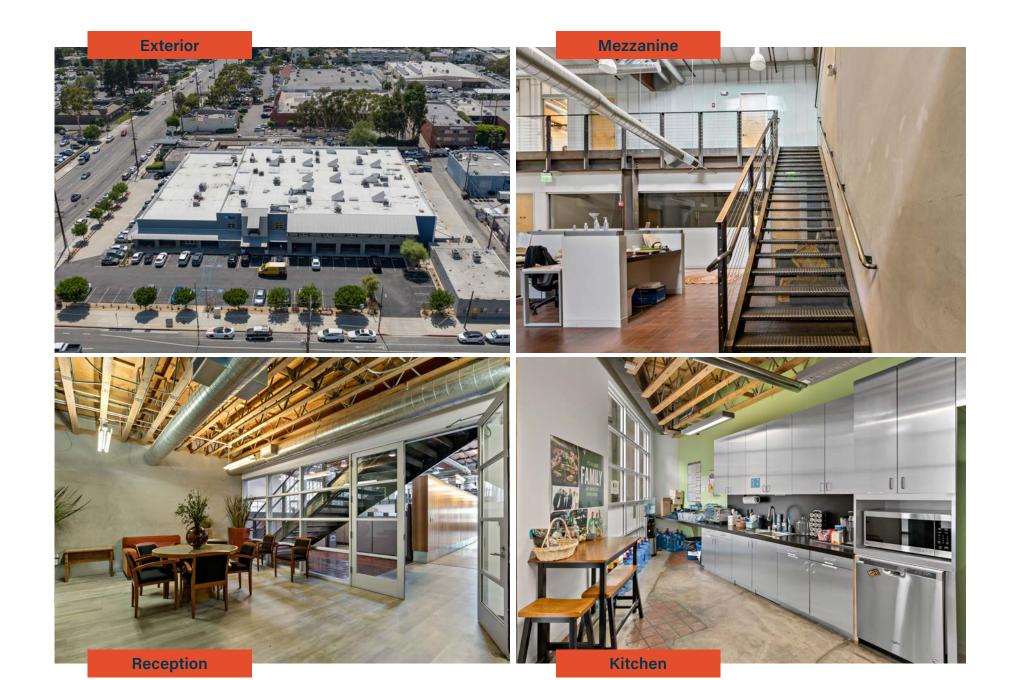

er Providers Serving the Building including City of Burbank's Dark Fiber Network



**Building SF** 44,924 RSF



Year Built 1969/2009



M-1



Parking Ratio Clear Height 2.20 / 1,000 SF



20 '



**Power** 2400 Amps 480V 3 Phase





**SUITE 100** 20,792 RSF \$3.35 PSF MG **SUITE 102** 9,045 RSF \$3.35 PSF MG **SUITE 104** 4,901 RSF \$3.35 PSF MG PLAN LAYOUT SUBJECT TO FIELD CONDITIONS AND MAY DIFFER FROM PLAN AS SHOWN. ALL INFORMATION PRESENTED ON THIS DRAWING IS PRESUMED TO BE ACCURATE, HOWEVER TENANT SHOULD VERIFY PERTINENT INFORMATION PRIOR TO COMMITTING TO A LEASE. ANY FURNITURE OR APPLIANCES SHOWN ON PLAN ARE FOR CONCEPT ONLY AND WILL BE TENANT PROVIDED.











**SUITE 102** 9,045 RSF \$3.35 PSF MG









### **SUITE 104** 4,901 RSF \$3.35 PSF MG





# **Property Photos**









901
W ALAMEDA AVE
BURBANK, CA

## **Leasing Contacts**

#### **Shadd Walker SIOR**

Sr. Executive Vice President CA License No. 01253297 Direct: +1 213 532 3242 Mobile: +1 626 488 9081 shadd.walker@colliers.com



### **Colliers**

505 North Brand Boulevard Suite 1120 Glendale, CA 91203 Main: +1 818 334 1895 www.colliers.com

This document/email has been prepared by Colliers for advertising and general information only. Colliers makes no guarantees, representations or warranties of any kind, expressed or implied, regarding the information including, but not limited to, warranties of content, accuracy and reliability. Any interested party should undertake their own inquiries as to the accuracy of the information. Colliers excludes unequivocally all inferred or implied terms, conditi