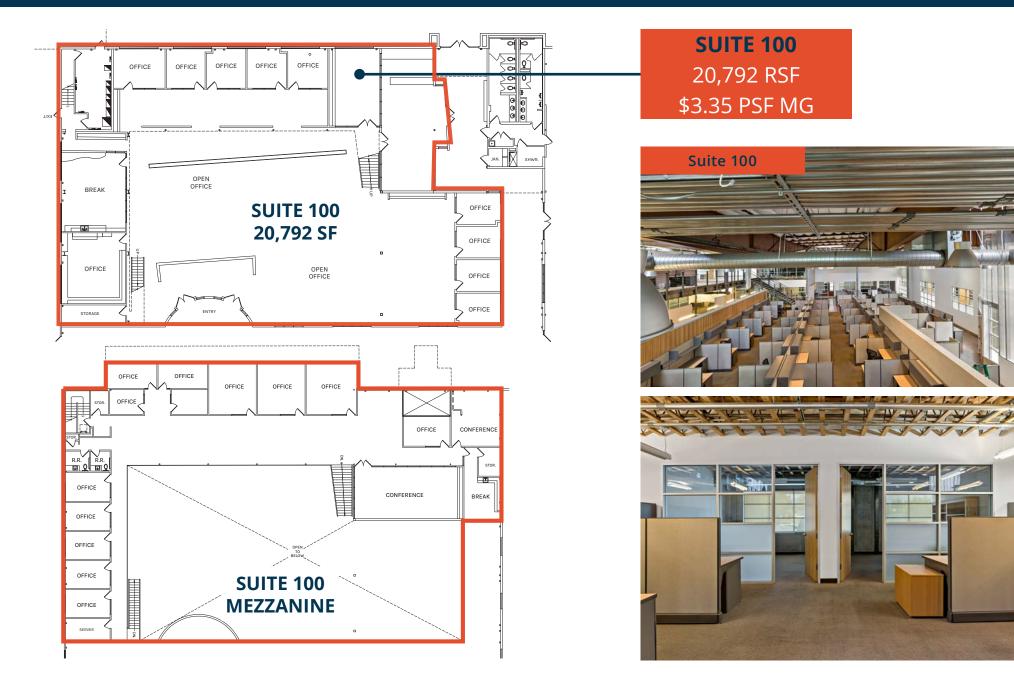

**Building SF** 44,924 RSF

Year Built 1969/2009

M-1

Parking Ratio Clear Height 2.20 / 1,000 SF

20 '

**Power** 2400 Amps 480V 3 Phase

**SUITE 100** 20,792 RSF \$3.35 PSF MG **SUITE 102** 9,045 RSF \$3.35 PSF MG **SUITE 104** 4,901 RSF \$3.35 PSF MG PLAN LAYOUT SUBJECT TO FIELD CONDITIONS AND MAY DIFFER FROM PLAN AS SHOWN. ALL INFORMATION PRESENTED ON THIS DRAWING IS PRESUMED TO BE ACCURATE, HOWEVER TENANT SHOULD VERIFY PERTINENT INFORMATION PRIOR TO COMMITTING TO A LEASE. ANY FURNITURE OR APPLIANCES SHOWN ON PLAN ARE FOR CONCEPT ONLY AND WILL BE TENANT PROVIDED.