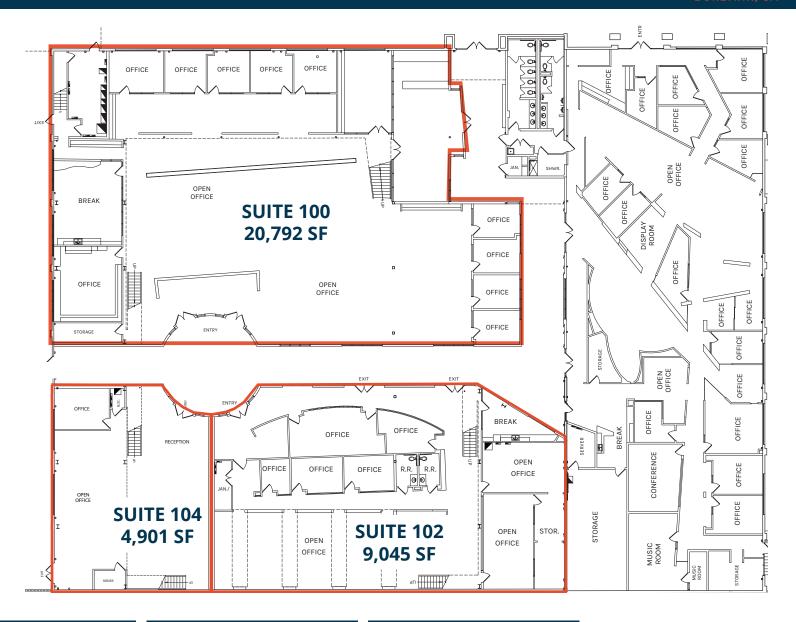

**Building SF** 44,924 RSF

Year Built 1969/2009

M-1

Parking Ratio Clear Height 2.20 / 1,000 SF

20 '

**Power** 2400 Amps 480V 3 Phase

**SUITE 100** 20,792 RSF \$3.35 PSF MG **SUITE 102** 9,045 RSF \$3.35 PSF MG **SUITE 104** 4,901 RSF \$3.35 PSF MG PLAN LAYOUT SUBJECT TO FIELD CONDITIONS AND MAY DIFFER FROM PLAN AS SHOWN. ALL INFORMATION PRESENTED ON THIS DRAWING IS PRESUMED TO BE ACCURATE, HOWEVER TENANT SHOULD VERIFY PERTINENT INFORMATION PRIOR TO COMMITTING TO A LEASE. ANY FURNITURE OR APPLIANCES SHOWN ON PLAN ARE FOR CONCEPT ONLY AND WILL BE TENANT PROVIDED.

**SUITE 102** 9,045 RSF \$3.35 PSF MG

### **SUITE 104** 4,901 RSF \$3.35 PSF MG