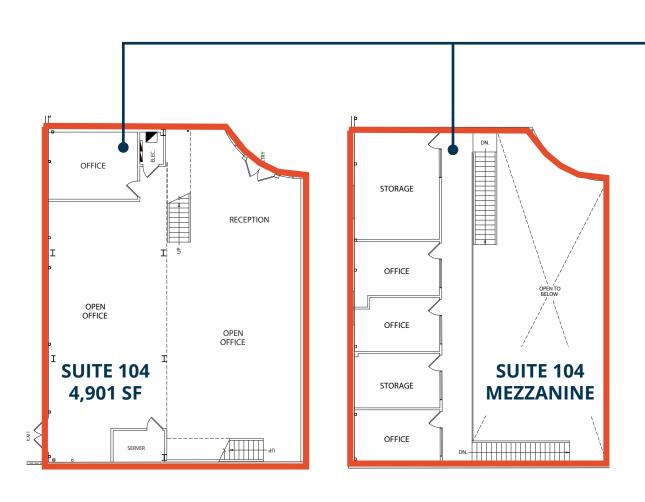

ished concrete floors, and the original terra cotta tiles
- Multiple Fiber Providers Serving the Building including City of Burbank's Dark Fiber Network



**Building SF** 44,924 RSF



Year Built 1969/2009



M-1



Parking Ratio Clear Height 2.20 / 1,000 SF



20 '



**Power** 2400 Amps 480V 3 Phase





**SUITE 100** 20,792 RSF \$3.35 PSF MG **SUITE 102** 9,045 RSF \$3.35 PSF MG **SUITE 104** 4,901 RSF \$3.35 PSF MG PLAN LAYOUT SUBJECT TO FIELD CONDITIONS AND MAY DIFFER FROM PLAN AS SHOWN. ALL INFORMATION PRESENTED ON THIS DRAWING IS PRESUMED TO BE ACCURATE, HOWEVER TENANT SHOULD VERIFY PERTINENT INFORMATION PRIOR TO COMMITTING TO A LEASE. ANY FURNITURE OR APPLIANCES SHOWN ON PLAN ARE FOR CONCEPT ONLY AND WILL BE TENANT PROVIDED.











**SUITE 102** 9,045 RSF \$3.35 PSF MG









### **SUITE 104** 4,901 RSF \$3.35 PSF MG





# **Property Photos**









901
W ALAMEDA AVE
BURBANK, CA

## **Leasing Contacts**

#### **Shadd Walker SIOR**

Sr. Executive Vice President CA License No. 01253297 Direct: +1 213 532 3242 Mobile: +1 626 488 9081 shadd.walker@colliers.com



### **Colliers**

505 North Brand Boulevard Suite 1120 Glendale, CA 91203 Main: +1 818 334 1895 www.colliers.com

This document/email has been prepared by Colliers for advertising and general information only. Colliers makes no guarantees, representations or warranties of any kind, expressed or implied, regarding the information including, but not limited to, warranties of content, accuracy and reliability. Any interested party should undertake their own inquiries as to the accuracy of the information