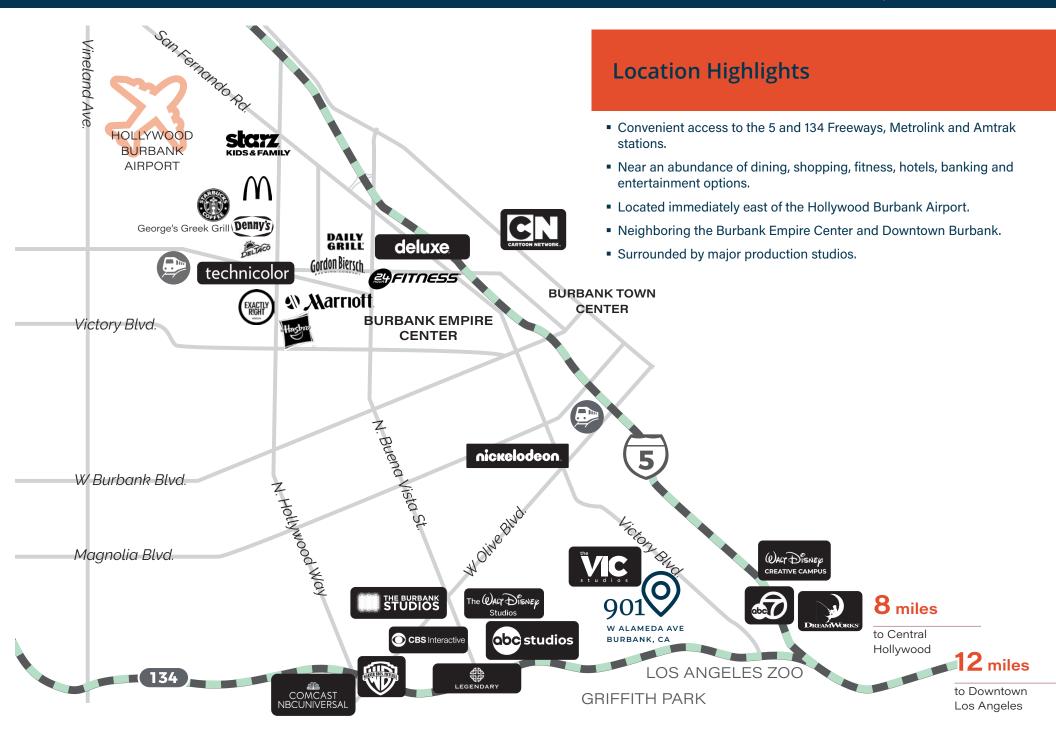

901

W ALAMEDA AVE BURBANK, CA **FOR LEASE** 

CREATIVE / ENTERTAINMENT / PRODUCTION CAMPUS IN BURBANK

UP TO ±34,738 SF AVAILABLE

Formerly the long time home of the famous Martino's Bakery, 901 W Alameda was completely renovated in 2009 and repositioned for creative office and studio production space. The four unit building consists of approximately 44,924 RSF and sits on 72,314 SF in the heart of Burbank's thriving Media District. The converted manufacturing facility offers high ceilings, mezzanine office space with unique architectural details, heavy power and flexible layouts for a variety of uses.