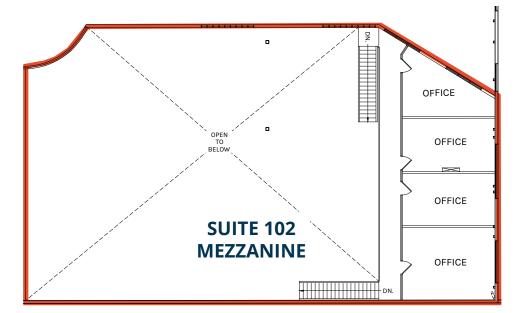

udio uses
- · High ceilings with skylights, polished concrete floors, and the original terra cotta tiles
- Multiple Fiber Providers Serving the Building including City of Burbank's Dark Fiber Network



**Building SF** 44,924 RSF



Year Built 1969/2009



M-1



Parking Ratio Clear Height 2.20 / 1,000 SF



20 '



**Power** 2400 Amps 480V 3 Phase





**SUITE 100** 20,792 RSF \$3.35 PSF MG **SUITE 102** 9,045 RSF \$3.35 PSF MG **SUITE 104** 4,901 RSF \$3.35 PSF MG PLAN LAYOUT SUBJECT TO FIELD CONDITIONS AND MAY DIFFER FROM PLAN AS SHOWN. ALL INFORMATION PRESENTED ON THIS DRAWING IS PRESUMED TO BE ACCURATE, HOWEVER TENANT SHOULD VERIFY PERTINENT INFORMATION PRIOR TO COMMITTING TO A LEASE. ANY FURNITURE OR APPLIANCES SHOWN ON PLAN ARE FOR CONCEPT ONLY AND WILL BE TENANT PROVIDED.











**SUITE 102** 9,045 RSF \$3.35 PSF MG









### **SUITE 104** 4,901 RSF \$3.35 PSF MG





# **Property Photos**









901
W ALAMEDA AVE
BURBANK, CA

## **Leasing Contacts**

#### **Shadd Walker SIOR**

Sr. Executive Vice President CA License No. 01253297 Direct: +1 213 532 3242 Mobile: +1 626 488 9081 shadd.walker@colliers.com



### **Colliers**

505 North Brand Boulevard Suite 1120 Glendale, CA 91203 Main: +1 818 334 1895 www.colliers.com

This document/email has been prepared by Colliers for advertising and general information only. Colliers makes no guarantees, representations or warranties of any kind, expressed or implied, regarding the information including, but not limited to, warranties of content, accuracy and reliability. Any interested party should undertake their own