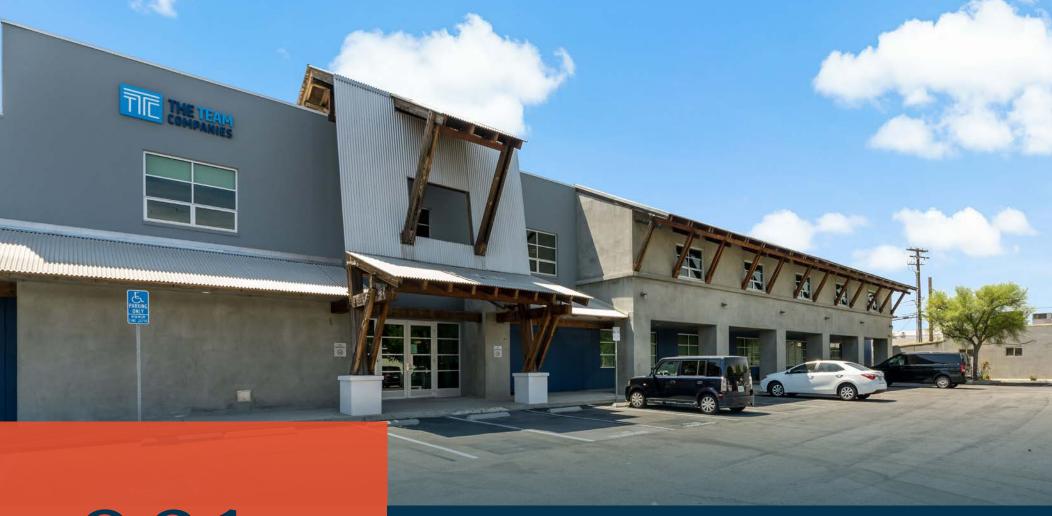

901

W ALAMEDA AVE BURBANK, CA **FOR LEASE** 

CREATIVE / ENTERTAINMENT / PRODUCTION CAMPUS IN BURBANK

UP TO ±34,738 SF AVAILABLE

Formerly the long time home of the famous Martino's Bakery, 901 W Alameda was completely renovated in 2009 and repositioned for creative office and studio production space. The four unit building consists of approximately 44,924 RSF and sits on 72,314 SF in the heart of Burbank's thriving Media District. The converted manufacturing facility offers high ceilings, mezzanine office space with unique architectural details, heavy power and flexible layouts for a variety of uses.

- Prominent Burbank location on the corner of Main St & Alameda Ave
- Ideal for production / studio uses
- · High ceilings with skylights, polished concrete floors, and the original terra cotta tiles
- Multiple Fiber Providers Serving the Building including City of Burbank's Dark Fiber Network