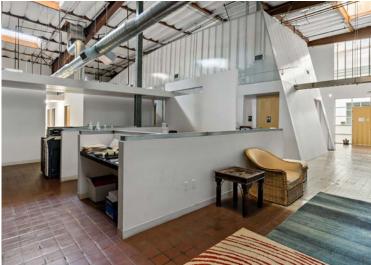

polished concrete floors, and the original terra cotta tiles
- Multiple Fiber Providers Serving the Building including City of Burbank's Dark Fiber Network



**Building SF** 44,924 RSF



Year Built 1969/2009



M-1



Parking Ratio Clear Height 2.20 / 1,000 SF



20 '



**Power** 2400 Amps 480V 3 Phase





**SUITE 100** 20,792 RSF \$3.35 PSF MG **SUITE 102** 9,045 RSF \$3.35 PSF MG **SUITE 104** 4,901 RSF \$3.35 PSF MG PLAN LAYOUT SUBJECT TO FIELD CONDITIONS AND MAY DIFFER FROM PLAN AS SHOWN. ALL INFORMATION PRESENTED ON THIS DRAWING IS PRESUMED TO BE ACCURATE, HOWEVER TENANT SHOULD VERIFY PERTINENT INFORMATION PRIOR TO COMMITTING TO A LEASE. ANY FURNITURE OR APPLIANCES SHOWN ON PLAN ARE FOR CONCEPT ONLY AND WILL BE TENANT PROVIDED.











**SUITE 102** 9,045 RSF \$3.35 PSF MG









### **SUITE 104** 4,901 RSF \$3.35 PSF MG





# **Property Photos**









901
W ALAMEDA AVE
BURBANK, CA

## **Leasing Contacts**

#### **Shadd Walker SIOR**

Sr. Executive Vice President CA License No. 01253297 Direct: +1 213 532 3242 Mobile: +1 626 488 9081 shadd.walker@colliers.com



### **Colliers**

505 North Brand Boulevard Suite 1120 Glendale, CA 91203 Main: +1 818 334 1895 www.colliers.com

This document/email has been prepared by Colliers for advertising and general information only. Colliers makes no guarantees, representations or warranties of any kind, expressed or implied, regarding the information including, but not limited to, warranties of content, accuracy and reliability. Any interested party should undertake their own inquiries as to the accuracy of the informa