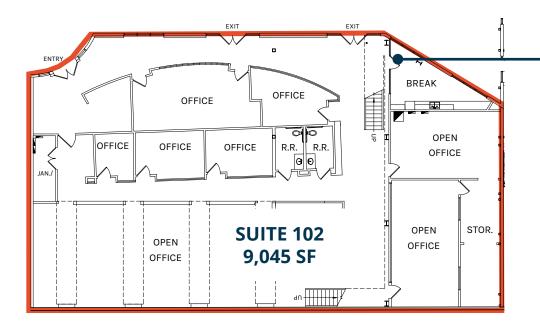

studio uses
- · High ceilings with skylights, polished concrete floors, and the original terra cotta tiles
- Multiple Fiber Providers Serving the Building including City of Burbank's Dark Fiber Network



**Building SF** 44,924 RSF



Year Built 1969/2009



M-1



Parking Ratio Clear Height 2.20 / 1,000 SF



20 '



**Power** 2400 Amps 480V 3 Phase





**SUITE 100** 20,792 RSF \$3.35 PSF MG **SUITE 102** 9,045 RSF \$3.35 PSF MG **SUITE 104** 4,901 RSF \$3.35 PSF MG PLAN LAYOUT SUBJECT TO FIELD CONDITIONS AND MAY DIFFER FROM PLAN AS SHOWN. ALL INFORMATION PRESENTED ON THIS DRAWING IS PRESUMED TO BE ACCURATE, HOWEVER TENANT SHOULD VERIFY PERTINENT INFORMATION PRIOR TO COMMITTING TO A LEASE. ANY FURNITURE OR APPLIANCES SHOWN ON PLAN ARE FOR CONCEPT ONLY AND WILL BE TENANT PROVIDED.











**SUITE 102** 9,045 RSF \$3.35 PSF MG









### **SUITE 104** 4,901 RSF \$3.35 PSF MG





# **Property Photos**









901
W ALAMEDA AVE
BURBANK, CA

## **Leasing Contacts**

#### **Shadd Walker SIOR**

Sr. Executive Vice President CA License No. 01253297 Direct: +1 213 532 3242 Mobile: +1 626 488 9081 shadd.walker@colliers.com



### **Colliers**

505 North Brand Boulevard Suite 1120 Glendale, CA 91203 Main: +1 818 334 1895 www.colliers.com

This document/email has been prepared by Colliers for advertising and general information only. Colliers makes no guarantees, representations or warranties of any kind, expressed or implied, regarding the information including, but not limited to, warranties of content, accuracy and reliability. Any interested party should undertake their ow