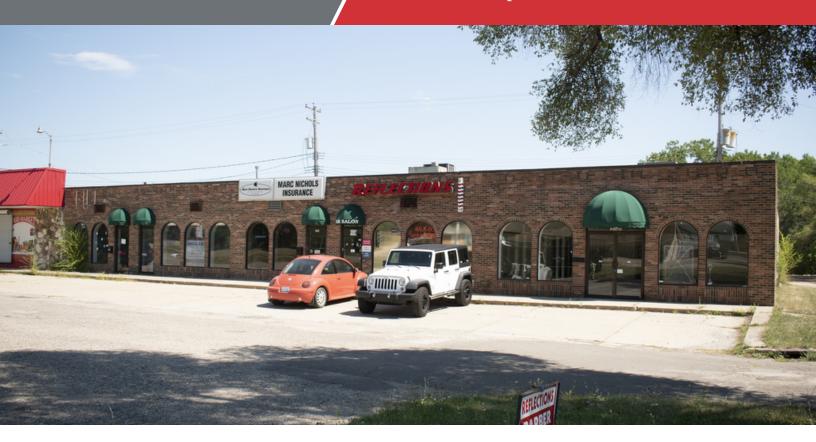

# 3139-3145 S. Pennsylvania Ave

Lansing, Michigan 48910

## **Property Highlights**

- · Three suites available
- 3139 2,250 SF
- 3143 1,000 SF
- 3145 2.500 SF
- Suites can be combined
- 24 suite-front parking spaces
- Less than 2 miles south of I-496 intersection
- Over 12,000 VPD on S Pennsylvania Ave

### Offering Summary

| Lease Rate:    | \$8.00 - 10.00 SF/yr (MG) |
|----------------|---------------------------|
| Building Size: | 7,222 SF                  |
| Available SF:  | 1,000 - 3,500 SF          |
| Lot Size:      | 0.233 Acres               |