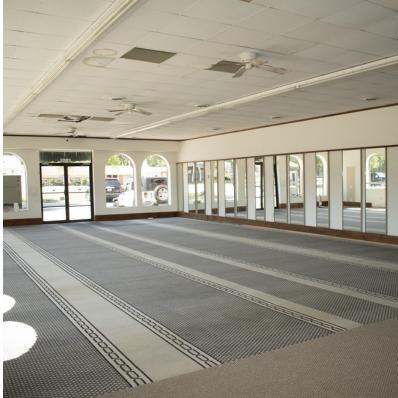

## **Property Highlights**

- · Three suites available
- 3139 2,250 SF
- 3143 1,000 SF
- 3145 2.500 SF
- Suites can be combined
- 24 suite-front parking spaces
- Less than 2 miles south of I-496 intersection
- Over 12,000 VPD on S Pennsylvania Ave

### Offering Summary

| Lease Rate:    | \$8.00 - 10.00 SF/yr (MG) |
|----------------|---------------------------|
| Building Size: | 7,222 SF                  |
| Available SF:  | 1,000 - 3,500 SF          |
| Lot Size:      | 0.233 Acres               |