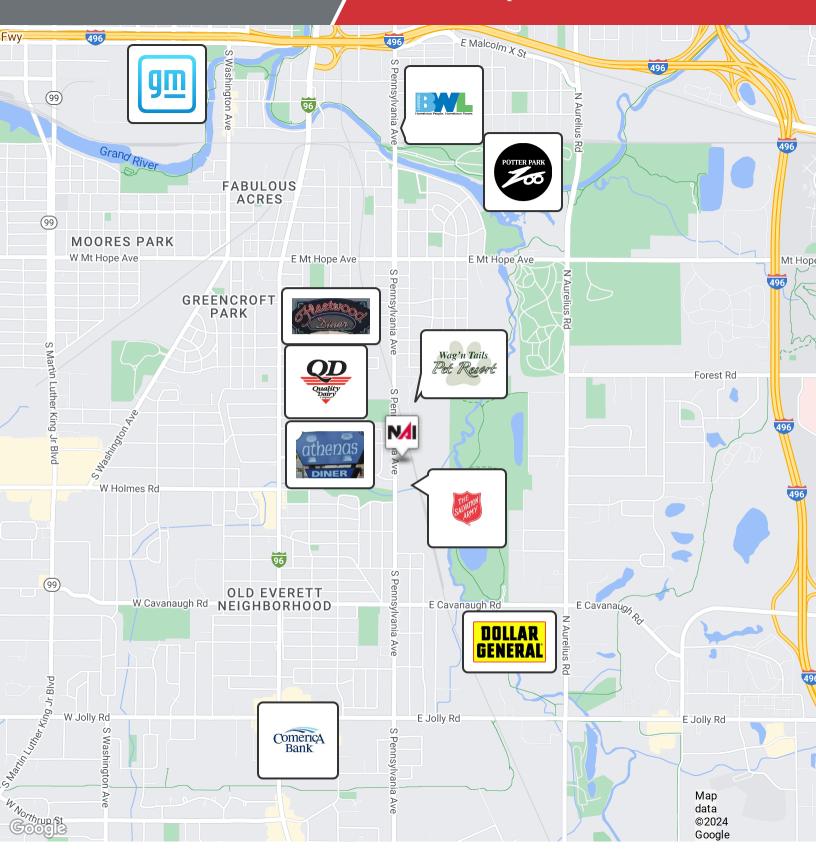

# 3139-3145 S. Pennsylvania Ave

Lansing, Michigan 48910

## **Property Highlights**

- · Three suites available
- 3139 2,250 SF
- 3143 1,000 SF
- 3145 2.500 SF
- Suites can be combined
- 24 suite-front parking spaces
- Less than 2 miles south of I-496 intersection
- Over 12,000 VPD on S Pennsylvania Ave