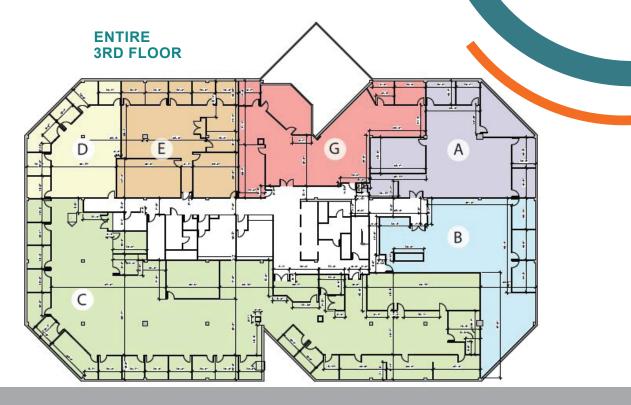

#### **AVAILABILITIES**

| Floor     | Available RSF  |
|-----------|----------------|
| 3rd Floor | 2,219 RSF (D)  |
| 3rd Floor | 3,299 RSF (E)  |
| 3rd Floor | 3,531 RSF (G)  |
| 3rd Floor | 3,572 RSF (A)  |
| 3rd Floor | 12,921 RSF (C) |