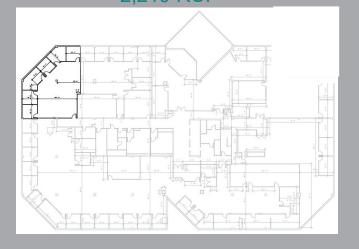

# 399 CAMPUS DRIVE

SOMERSET, NJ 08873

### SPECIFICATIONS

- New Owner/Management
- New HVAC system, newly renovated common areas and bathrooms
- Cafe & Gym on Premises
- Loading dock
- On-site Property Management
- Immediate access to Route 287
- Close to NJ Turnpike, Garden State Parkway, Route 22 & I-78
- Proximate to retail, restaurants, banks, hotels and conference centers
- Three miles from Bridgewater Commons Mall



#### **AVAILABILITIES**

| Floor     | Available RSF  |
|-----------|----------------|
| 3rd Floor | 2,219 RSF (D)  |
| 3rd Floor | 3,299 RSF (E)  |
| 3rd Floor | 3,531 RSF (G)  |
| 3rd Floor | 3,572 RSF (A)  |
| 3rd Floor | 12,921 RSF (C) |

## 3RD FLOOR 2,219 RSF



## 3RD FLOOR 12,921 RSF