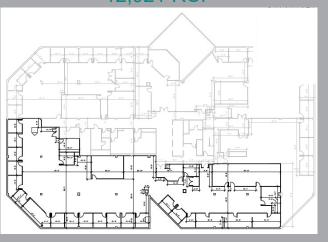

# 399 CAMPUS DRIVE

SOMERSET, NJ 08873

### SPECIFICATIONS

- New Owner/Management
- New HVAC system, newly renovated common areas and bathrooms
- Cafe & Gym on Premises
- Loading dock
- On-site Property Management
- Immediate access to Route 287
- Close to NJ Turnpike, Garden State Parkway, Route 22 & I-78
- Proximate to retail, restaurants, banks, hotels and conference centers
- Three miles from Bridgewater Commons Mall



#### **AVAILABILITIES**

| Floor     | Available RSF  |
|-----------|----------------|
| 3rd Floor | 2,219 RSF (D)  |
| 3rd Floor | 3,299 RSF (E)  |
| 3rd Floor | 3,531 RSF (G)  |
| 3rd Floor | 3,572 RSF (A)  |
| 3rd Floor | 12,921 RSF (C) |

## 3RD FLOOR 2,219 RSF



## 3RD FLOOR 12,921 RSF