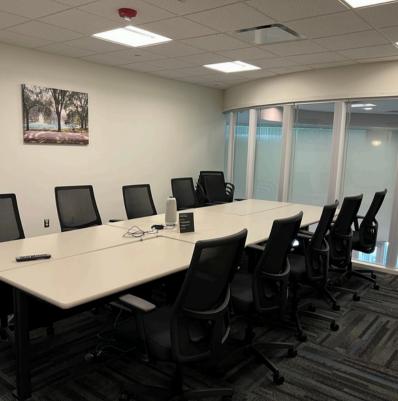

# 138 River Road

Andover, Massachusetts

Nordlund Associates is pleased to offer for lease, 138 River Road is a 62,290 SF Office building situated on 5+ acres right off the River Street exit on I-93, a few miles north of I-495. It is a premier location in this submarket. The building is three stories and has a solid parking ratio of 3.3 spaces / 1,000sf. Walk out amenities include Dunkin Donuts, Mobil Convenience Store, La Quinta Hotel, Chili's Bar and Grill, and The Chateau.

#### **Suites Available**

Building Size 62,290 SF

Floor 2 1,600 SF

Floor 2 2.493 SF

Floor 2 3,684 SF

Floor 2 13,682 SF

**Total Floor 2** 21,459 SF

\* 13,682 SF Space Available 10/01/2025