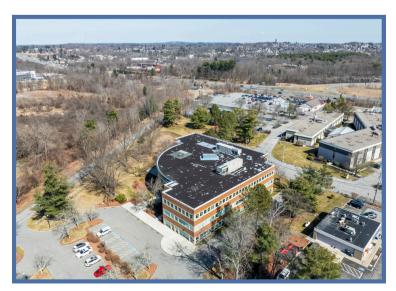

# 138 River Road

Andover, Massachusetts

Nordlund Associates is pleased to offer for lease, 138 River Road is a 62,290 SF Office building situated on 5+ acres right off the River Street exit on I-93, a few miles north of I-495. It is a premier location in this submarket. The building is three stories and has a solid parking ratio of 3.3 spaces / 1,000sf. Walk out amenities include Dunkin Donuts, Mobil Convenience Store, La Quinta Hotel, Chili's Bar and Grill, and The Chateau.

#### **Distances**

1-93: **2 Minutes / .3 Miles** 

1-495: 4 Minutes / 2.2 Miles

NH Border: 6 Minutes / 4.3 Miles