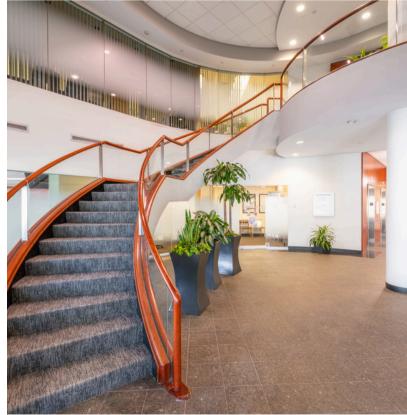

# 138 River Road

Andover, Massachusetts

Nordlund Associates is pleased to offer for lease, 138 River Road is a 62,290 SF Office building situated on 5+ acres right off the River Street exit on I-93, a few miles north of I-495. It is a premier location in this submarket. The building is three stories and has a solid parking ratio of 3.3 spaces / 1,000sf. Walk out amenities include Dunkin Donuts, Mobil Convenience Store, La Quinta Hotel, Chili's Bar and Grill, and The Chateau.

#### **Property Highlights**

- Close Proximity to Major Highways (I-93, 495)
- Ample Parking
- First Class Image
- Flexible Suite sizes to accommodate larger prospect pool
- Part of the Minuteman Complex totaling over 1 million SF
- Shared access to Amenities (café, fitness center, game room) at 200 Minuteman Road