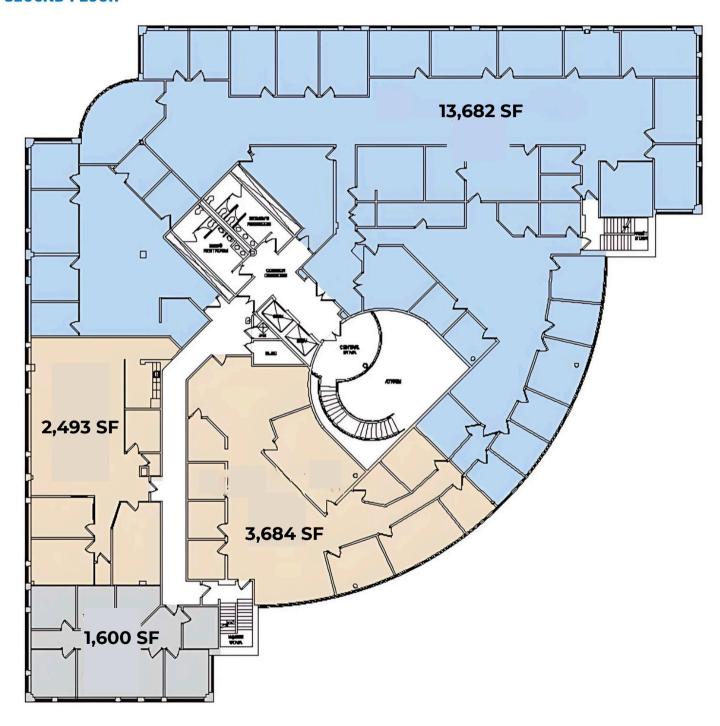

#### **Suites Available**

Building Size 62,290 SF

Floor 2 1,600 SF

Floor 2 2.493 SF

Floor 2 3,684 SF

Floor 2 13,682 SF

**Total Floor 2** 21,459 SF

\* 13,682 SF Space Available 10/01/2025

#### **SECOND FLOOR**