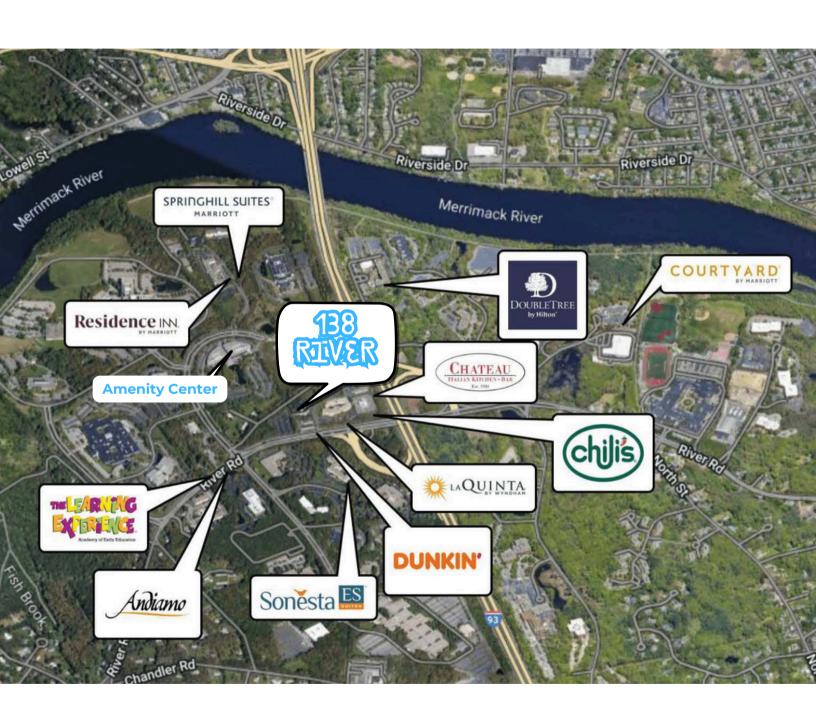

# 138 River Road

Andover, Massachusetts

Nordlund Associates is pleased to offer for lease, 138 River Road is a 62,290 SF Office building situated on 5+ acres right off the River Street exit on I-93, a few miles north of I-495. It is a premier location in this submarket. The building is three stories and has a solid parking ratio of 3.3 spaces / 1,000sf. Walk out amenities include Dunkin Donuts, Mobil Convenience Store, La Quinta Hotel, Chili's Bar and Grill, and The Chateau.

#### **Distances**

1-93: **2 Minutes / .3 Miles** 

1-495: 4 Minutes / 2.2 Miles

NH Border: 6 Minutes / 4.3 Miles