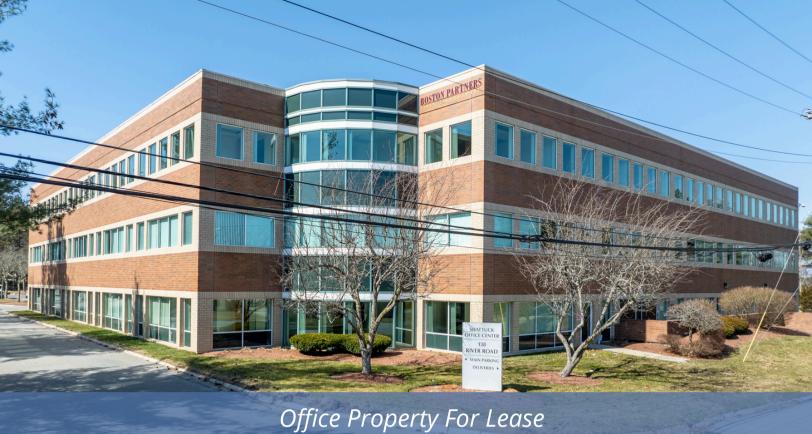

# 138 River Road

Andover, Massachusetts

Nordlund Associates is pleased to offer for lease, 138 River Road is a 62,290 SF Office building situated on 5+ acres right off the River Street exit on I-93, a few miles north of I-495. It is a premier location in this submarket. The building is three stories and has a solid parking ratio of 3.3 spaces / 1,000sf. Walk out amenities include Dunkin Donuts, Mobil Convenience Store, La Quinta Hotel, Chili's Bar and Grill, and The Chateau.

## 138 River Road