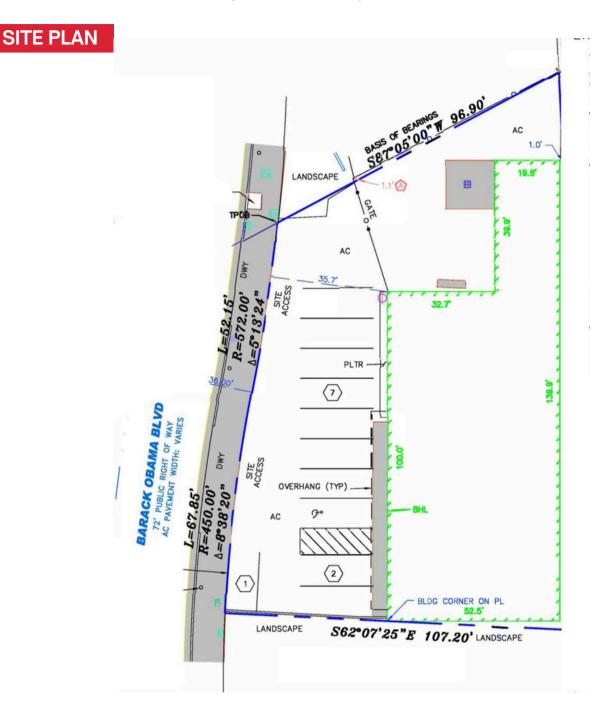

## **PROPERTY FEATURES**

- Flexible DC zoning district permits a wide range of uses, including offices, retail, entertainment, agriculture, education, health services, and recreational facilities, with additional flexibility for alcohol sales, vending, and special events - Link to allowed uses
- 12' Clear Height
- Potential for fenced in yard or additional on-site parking
- Proximity to upcoming Google campus and SAP Center
- Convenient access to highways 280 and 87
- Close to Diridon Station and other transit options

## **AVAILABLE SPACE**

- ± 6.100 RSF
- Contact Broker for lease rate