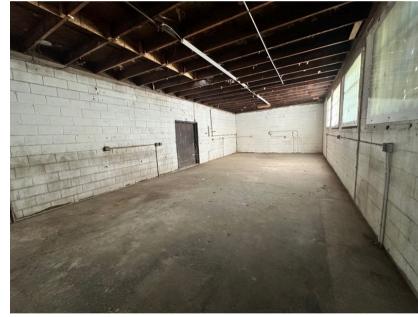

## **PROPERTY FEATURES**

- Flexible DC zoning district permits a wide range of uses, including offices, retail, entertainment, agriculture, education, health services, and recreational facilities, with additional flexibility for alcohol sales, vending, and special events - Link to allowed uses
- 12' Clear Height
- Potential for fenced in yard or additional on-site parking
- Proximity to upcoming Google campus and SAP Center
- Convenient access to highways 280 and 87
- Close to Diridon Station and other transit options

## **AVAILABLE SPACE**

- ± 6.100 RSF
- Contact Broker for lease rate