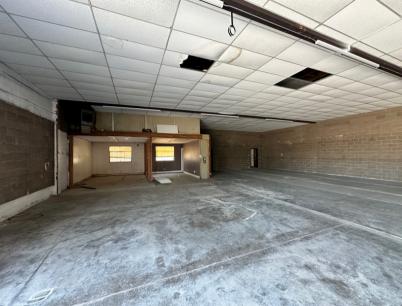

## **PROPERTY FEATURES**

- Flexible DC zoning district permits a wide range of uses, including offices, retail, entertainment, agriculture, education, health services, and recreational facilities, with additional flexibility for alcohol sales, vending, and special events - Link to allowed uses
- 12' Clear Height
- Potential for fenced in yard or additional on-site parking
- Proximity to upcoming Google campus and SAP Center
- Convenient access to highways 280 and 87
- Close to Diridon Station and other transit options

## **AVAILABLE SPACE**

- ± 6.100 RSF
- Contact Broker for lease rate