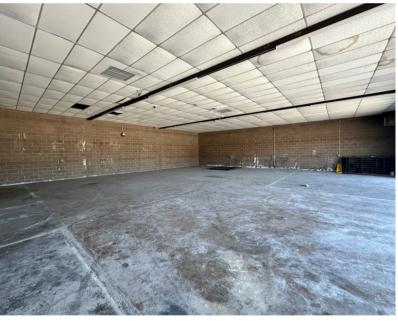

## **PROPERTY FEATURES**

- Flexible DC zoning district permits a wide range of uses, including offices, retail, entertainment, agriculture, education, health services, and recreational facilities, with additional flexibility for alcohol sales, vending, and special events - Link to allowed uses
- 12' Clear Height
- Potential for fenced in yard or additional on-site parking
- Proximity to upcoming Google campus and SAP Center
- Convenient access to highways 280 and 87
- Close to Diridon Station and other transit options

## **AVAILABLE SPACE**

- ± 6.100 RSF
- Contact Broker for lease rate