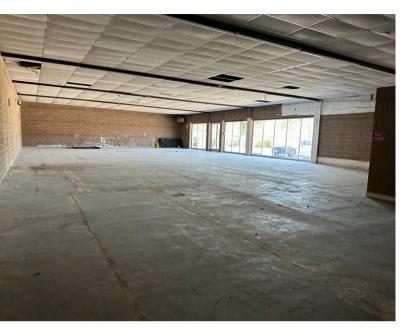

## **PROPERTY FEATURES**

- Flexible DC zoning district permits a wide range of uses, including offices, retail, entertainment, agriculture, education, health services, and recreational facilities, with additional flexibility for alcohol sales, vending, and special events - Link to allowed uses
- 12' Clear Height
- Potential for fenced in yard or additional on-site parking
- Proximity to upcoming Google campus and SAP Center
- Convenient access to highways 280 and 87
- Close to Diridon Station and other transit options

## **AVAILABLE SPACE**

- ± 6.100 RSF
- Contact Broker for lease rate