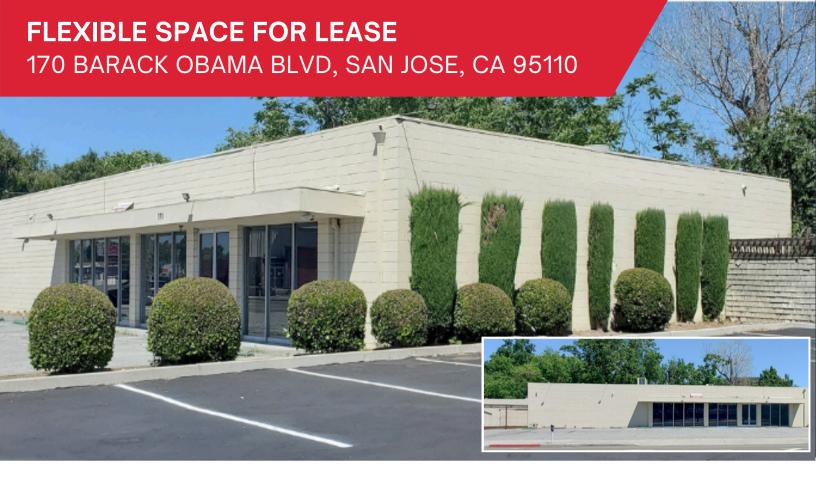

## **PROPERTY FEATURES**

- Flexible DC zoning district permits a wide range of uses, including offices, retail, entertainment, agriculture, education, health services, and recreational facilities, with additional flexibility for alcohol sales, vending, and special events - Link to allowed uses
- 12' Clear Height
- Potential for fenced in yard or additional on-site parking
- Proximity to upcoming Google campus and SAP Center
- Convenient access to highways 280 and 87
- Close to Diridon Station and other transit options

## **AVAILABLE SPACE**

- ± 6.100 RSF
- Contact Broker for lease rate







#### For Further Information, Please Contact:

#### Eric Rafia HealthMed Realty

ช 408-457-8808

 □ eric@healthmedrealty.com ■ Lic. 01383075

**Kevin Peixoto KPA** Commercial

8 408-557-0167

kev