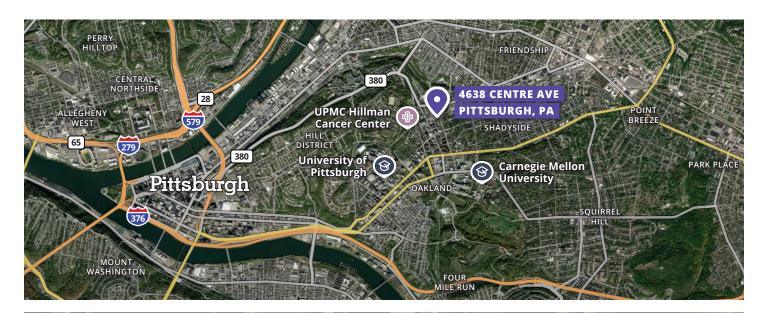

### Top-tier office location with high visibility in Oakland

- Available Space: Up to 21,000 SF (divisible)
- Lease Rate: \$21.50/sf/yr Full-Service
- Tenant Improvement Allowance Negotiable
- Multiple entries and exits on Centre Ave, N. Neville St., and Melwood Ave.
- Visibility on corner of Centre and N. Neville St.
- Excellent proximity to University of Pittsburgh, Carnegie Mellon University, and the UPMC Hillman Cancer Center
- Access to public transportation
- Rooftop terrace
- Abundant natural lighting
- Fully ADA-compliant
- Exterior security camera system