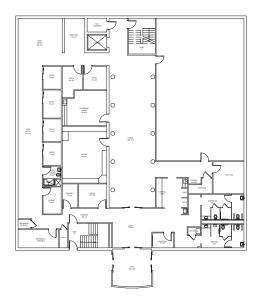

# 21,000 sf available (divisible)

Office Space For Lease 4638 Centre Ave

Oakland, Pittsburgh, PA

#### First Floor