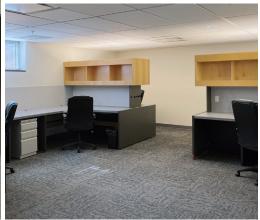

### Top-tier office location with high visibility in Oakland

- Available Space: Up to 21,000 SF (divisible)
- Lease Rate: \$21.50/sf/yr Full-Service
- Tenant Improvement Allowance Negotiable
- Multiple entries and exits on Centre Ave, N. Neville St., and Melwood Ave.
- Visibility on corner of Centre and N. Neville St.
- Excellent proximity to University of Pittsburgh, Carnegie Mellon University, and the UPMC Hillman Cancer Center
- Access to public transportation
- Rooftop terrace
- Abundant natural lighting
- Fully ADA-compliant
- Exterior security camera system