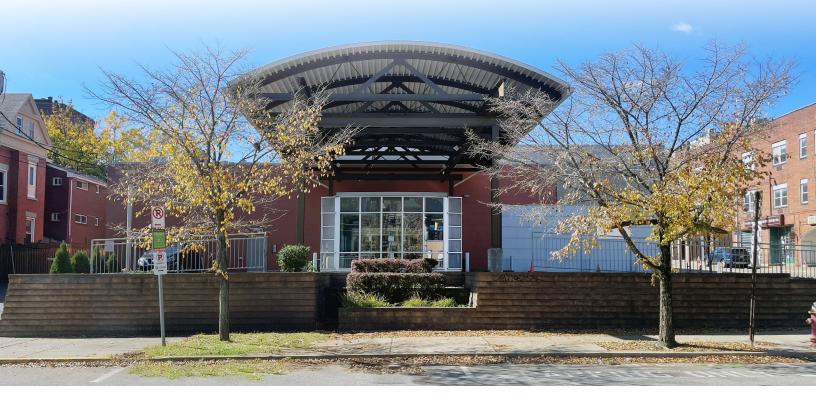

Office Space For Lease 4638 Centre Ave Oakland, Pittsburgh, PA

### Top-tier office location with high visibility in Oakland

- Available Space: Up to 21,000 SF (divisible)
- Lease Rate: \$21.50/sf/yr Full-Service
- Tenant Improvement Allowance Negotiable
- Multiple entries and exits on Centre Ave, N. Neville St., and Melwood Ave.
- Visibility on corner of Centre and N. Neville St.
- Excellent proximity to University of Pittsburgh, Carnegie Mellon University, and the UPMC Hillman Cancer Center
- Access to public transportation
- Rooftop terrace
- Abundant natural lighting
- Fully ADA-compliant
- Exterior security camera system

## Great visibility & plentiful parking