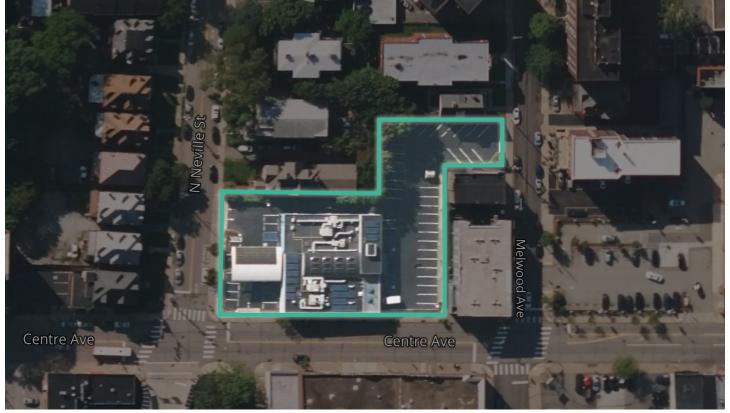

Prime property location in Oakland, Pittsburgh

Free, on-site parking (48 spaces)

Excellent signage opportunity with great visibility

Close proximity to numerous medical providers

For further information

Ty Gradwell, Associate +1 412 944 2134 ty.gradwell@avisonyoung.com

## Great visibility & plentiful parking