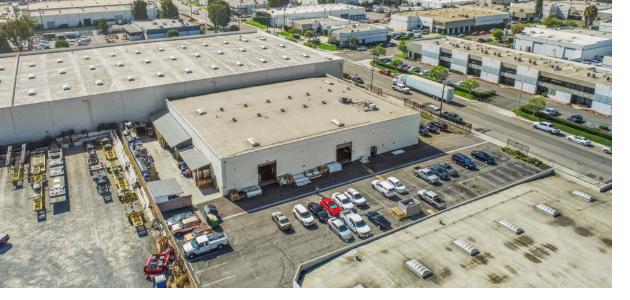

# 1170 N RED GUM ST, ANAHEIM, CA

±19,899 SF Industrial Building For Sale

# **HIGHLIGHTS**

- Freestanding Industrial Building
- Fenced Yard
- Excellent Curb Appeal
- Heavy Power
- Fire Sprinklered
- Gas Metered
- Skylights
- City of Anaheim Utilities
- Immediate Access to 91, 57, 55 Freeways

# **PROPERTY FEATURES**

| PROPERTY TYPE          | Freestanding Industrial    |
|------------------------|----------------------------|
| BUILDING SIZE          | ±19,899 SF                 |
| OFFICE SIZE            | ±4,490 SF                  |
| PARCEL SIZE            | ±39,910 SF                 |
| FENCED YARD            | Yes (±4,750 SF)            |
| LOADING DOORS          | 5 Ground Level             |
| POWER                  | 1,000 Amps of 277/480 Volt |
| WAREHOUSE<br>CLEARANCE | ±20'                       |
| FIRE SPRINKLERS        | Yes                        |
| FREEWAYS IMMEDIATE     | 91, 57, 55                 |
| YEAR BUILT             | 1971; Renovated in 2021    |