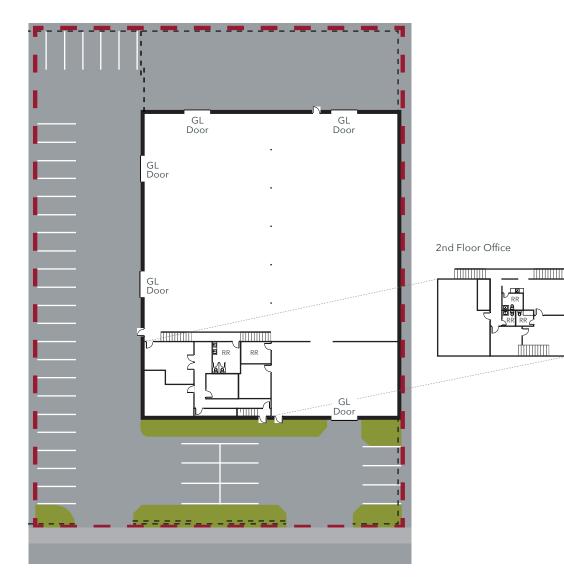

# **PROPERTY FEATURES**

| PROPERTY TYPE          | Freestanding Industrial    |
|------------------------|----------------------------|
| BUILDING SIZE          | ±19,899 SF                 |
| OFFICE SIZE            | ±4,490 SF                  |
| PARCEL SIZE            | ±39,910 SF                 |
| FENCED YARD            | Yes (±4,750 SF)            |
| LOADING DOORS          | 5 Ground Level             |
| POWER                  | 1,000 Amps of 277/480 Volt |
| WAREHOUSE<br>CLEARANCE | ±20'                       |
| FIRE SPRINKLERS        | Yes                        |
| FREEWAYS IMMEDIATE     | 91, 57, 55                 |
| YEAR BUILT             | 1971; Renovated in 2021    |

Not to Scale