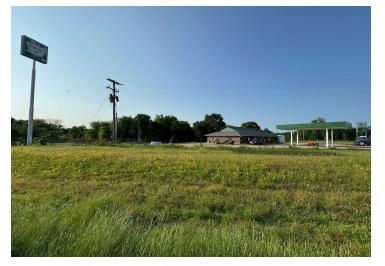

#### **PROPERTY DESCRIPTION**

Introducing a prime investment opportunity in the Checotah area! This commercial property provides stellar I-40 visibility. This is an ideal space for retail; whether that's a new service station, traditional retail or a restaurant. Zoned Cl-Commercial, the property offers ample potential for a wide range of businesses. With its strategic location this property presents an exciting opportunity for investors or owner/users.

#### **LOCATION DESCRIPTION**

Former Convenience Store/Gas Station located on I-40 just west of Checotah, home of Carrie Underwood. Located on exit 262, a main exit to Lake Eufaula, a staple for outdoor tourism throughout the year in East Oklahoma and specifically busier during the summertime with lake houses and activities strewn about the area.

#### **PROPERTY HIGHLIGHTS**

- Interstate Visibility
- Hard Corner
- Signage Opportunity