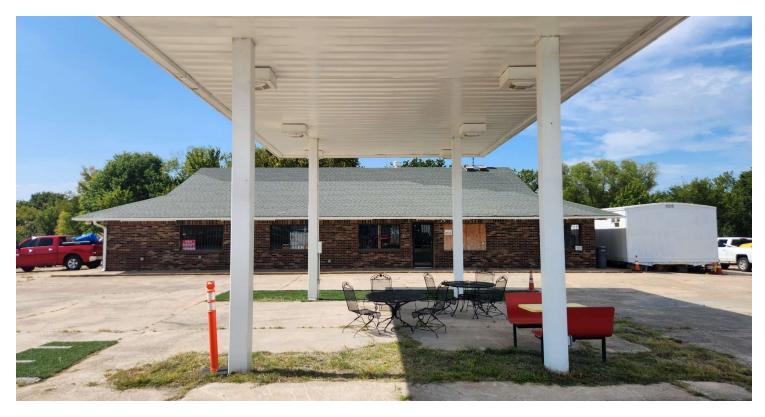

#### **PROPERTY DESCRIPTION**

Introducing a prime investment opportunity in the Checotah area! This commercial property provides stellar I-40 visibility. This is an ideal space for retail; whether that's a new service station, traditional retail or a restaurant. Zoned Cl-Commercial, the property offers ample potential for a wide range of businesses. With its strategic location this property presents an exciting opportunity for investors or owner/users.

#### **LOCATION DESCRIPTION**

Former Convenience Store/Gas Station located on I-40 just west of Checotah, home of Carrie Underwood. Located on exit 262, a main exit to Lake Eufaula, a staple for outdoor tourism throughout the year in East Oklahoma and specifically busier during the summertime with lake houses and activities strewn about the area.

#### **PROPERTY HIGHLIGHTS**

- Interstate Visibility
- Hard Corner
- Signage Opportunity