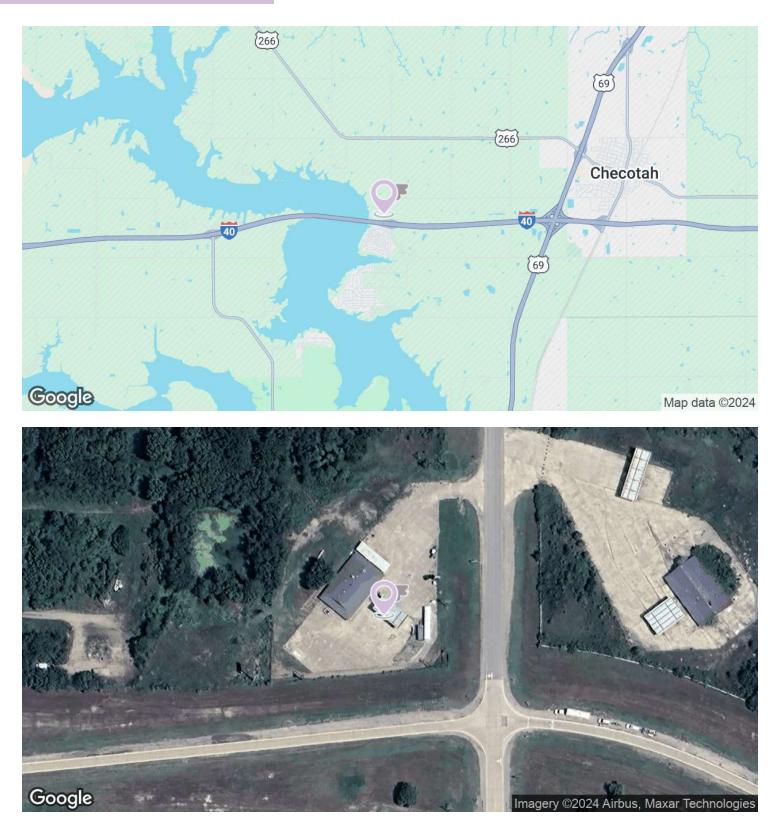

107348 Lotawatah Rd, Checotah, OK 74426

RETAIL PROPERTY FOR SALE & LEASE

#### **PROPERTY DESCRIPTION**

Introducing a prime investment opportunity in the Checotah area! This commercial property provides stellar I-40 visibility. This is an ideal space for retail; whether that's a new service station, traditional retail or a restaurant. Zoned Cl-Commercial, the property offers ample potential for a wide range of businesses. With its strategic location this property presents an exciting opportunity for investors or owner/users.

#### **LOCATION DESCRIPTION**

Former Convenience Store/Gas Station located on I-40 just west of Checotah, home of Carrie Underwood. Located on exit 262, a main exit to Lake Eufaula, a staple for outdoor tourism throughout the year in East Oklahoma and specifically busier during the summertime with lake houses and activities strewn about the area.

#### **PROPERTY HIGHLIGHTS**

- Interstate Visibility
- Hard Corner
- Signage Opportunity