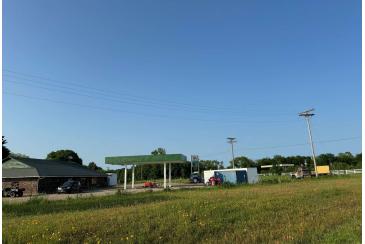

#### **PROPERTY DESCRIPTION**

Introducing a prime investment opportunity in the Checotah area! This commercial property provides stellar I-40 visibility. This is an ideal space for retail; whether that's a new service station, traditional retail or a restaurant. Zoned Cl-Commercial, the property offers ample potential for a wide range of businesses. With its strategic location this property presents an exciting opportunity for investors or owner/users.

#### **LOCATION DESCRIPTION**

Former Convenience Store/Gas Station located on I-40 just west of Checotah, home of Carrie Underwood. Located on exit 262, a main exit to Lake Eufaula, a staple for outdoor tourism throughout the year in East Oklahoma and specifically busier during the summertime with lake houses and activities strewn about the area.

#### **PROPERTY HIGHLIGHTS**

- Interstate Visibility
- Hard Corner
- Signage Opportunity