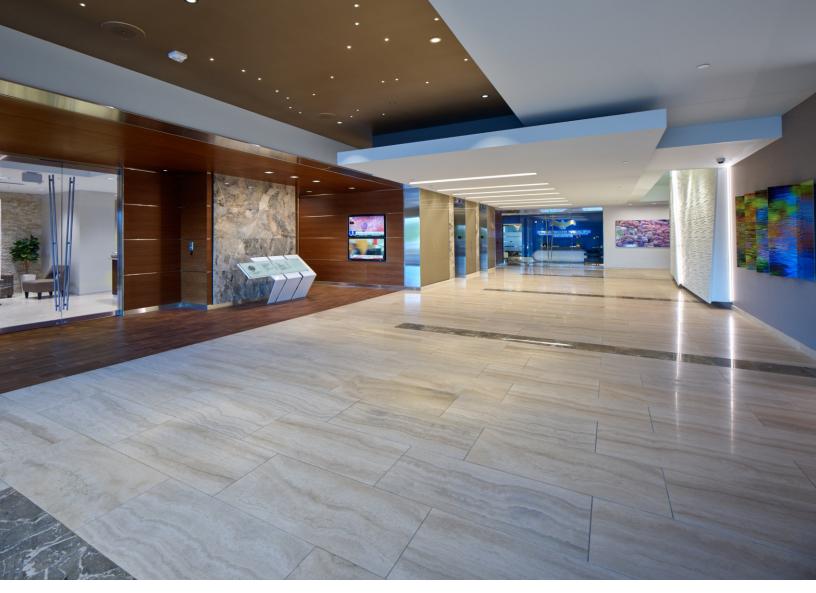

- Prime location on Hurstbourne Pkwy near Shelbyville Rd
- Full height and 7' continuous glass window lines
- Typical 9'-6" to 10' ceiling heights
- Fully automated, energy efficient, with latest technology
- Sophisticated lobby with modern design and finishes
- Lush landscaping with large outdoor covered patio