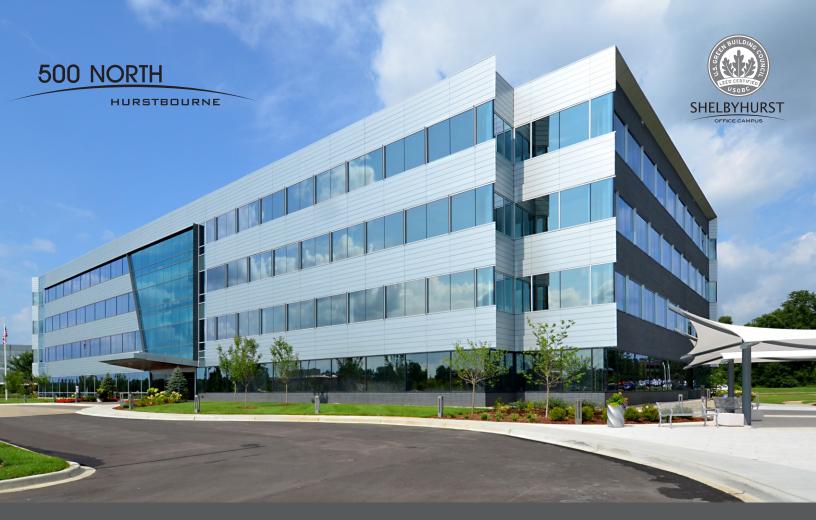

## 500 North – 500 North Hurstbourne Parkway, Louisville, KY

NTS is pleased to present 500 North, an exciting leasing opportunity at 500 N. Hurstbourne Parkway. Built in 2016, 500 North features four floors with approximately 120,000 square feet of Class AA+ office space. Please see the information below for more details:

## FOR LEASE

- Class AA+ ~120,000 SF Office Building with 4 floors
- Excellent views and phenomenal branding opportunity
- LEED Certified Building
- Leading edge architecture from top 15 nationally ranked firm
- Spacious common area conference room with wet bar
- Sensational night time LED accent lighting on building

- Prime location on Hurstbourne Pkwy near Shelbyville Rd
- Full height and 7' continuous glass window lines
- Typical 9'-6" to 10' ceiling heights
- Fully automated, energy efficient, with latest technology
- Sophisticated lobby with modern design and finishes
- Lush landscaping with large outdoor covered patio