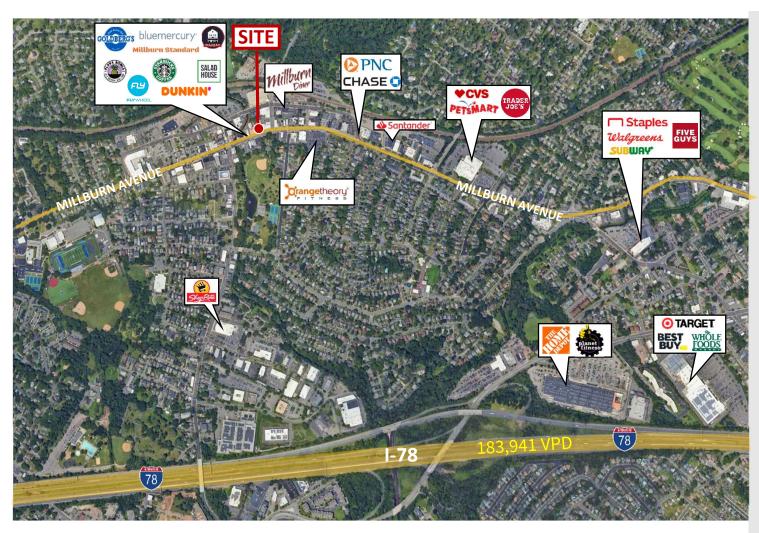

le

For Lease or Sale

### **David Townes**

Managing Director +1 917 993 5515 david.townes@jll.com

### Alana Friedman

Vice President +1 201 741 0990 alana.friedman@jll.com





## **Property Location**

- Located in the heart of downtown Millburn, NJ with over 27,178 vehicles passing site daily
- Rear entrance opportunity with direct access to train station and parking deck
- Located in Essex county with proximity to Short Hills Mall

## **Retail** Availability

- 8,500 SF building available in low vacancy market (<3% vacancy)
- 48' of frontage on Millburn Avenue
- Ceiling heights ranging from 12' 14'+ clear throughout the premise

## Asking **Price**

- Upon request
- Taxes \$32,401.47

### **Trade Area** Tenants

















# **(())** JLL

## | Site Aerial



## | Market Aerial



### For more information contact:

### **David Townes**

Managing Director +1 917 993 5515 david.townes@ill.com

#### Alana Friedman

Vice President +1 201 741 0990 alana.friedman@jll.com

## **Demographics**



1 mile 3 mile 5 mile 13,434 120,610 437,045

Population



1 mile 3 mile 5 mile 207,476 167,817 127,382

Med. HH Income



1 mile 3 mile 5 mile 8,682 65,643 164,162

Employees



1 mile 11,757

3 mile 94,188

5 mile 278,273

Daytime Population (16+)