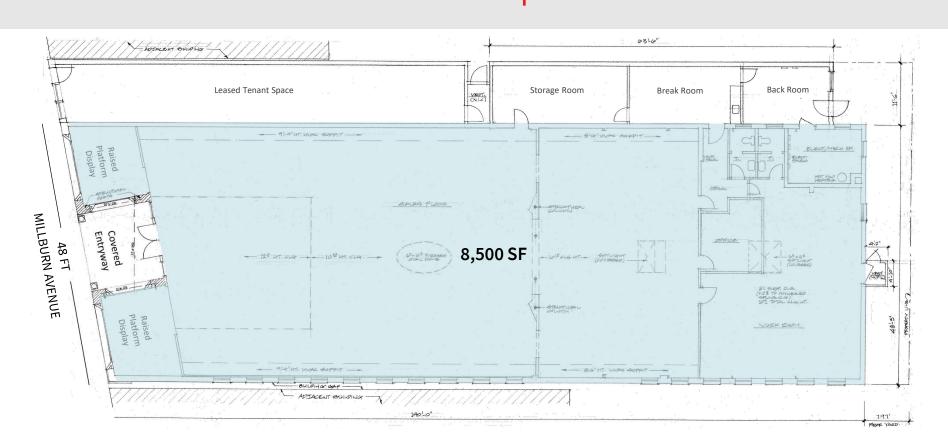

## **Retail** Availability

- 8,500 SF building available in low vacancy market (<3% vacancy)
- 48' of frontage on Millburn Avenue
- Ceiling heights ranging from 12' 14'+ clear throughout the premise