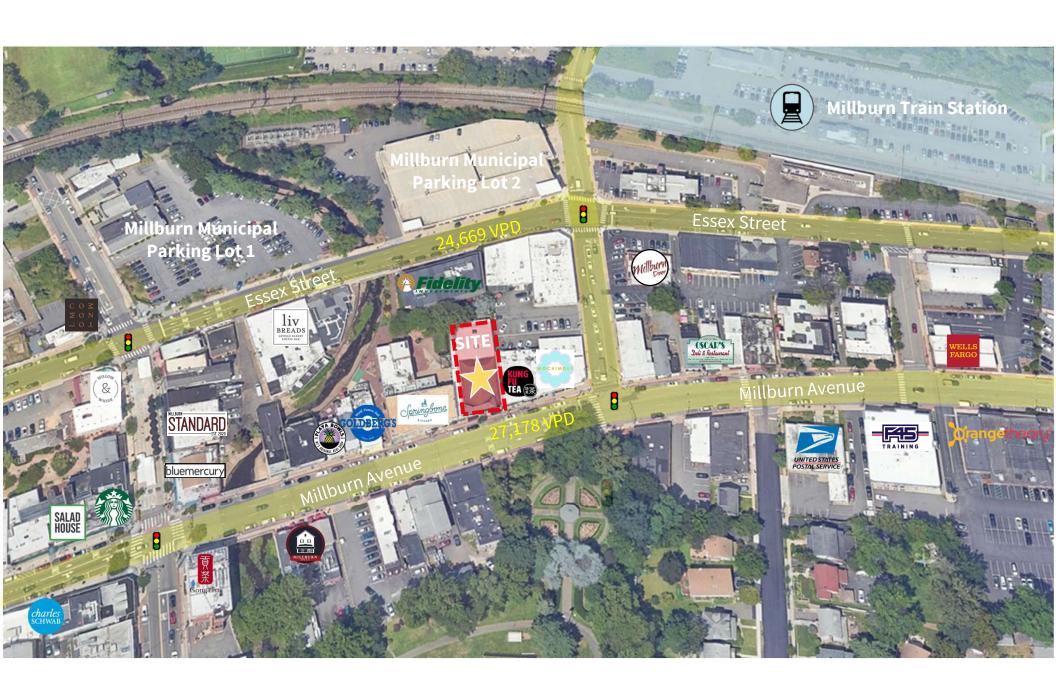

## | Site Aerial

## **Property Location**

- Located in the heart of downtown Millburn, NJ with over 27,178 vehicles passing site daily
- Rear entrance opportunity with direct access to train station and parking deck
- Located in Essex county with proximity to Short Hills Mall