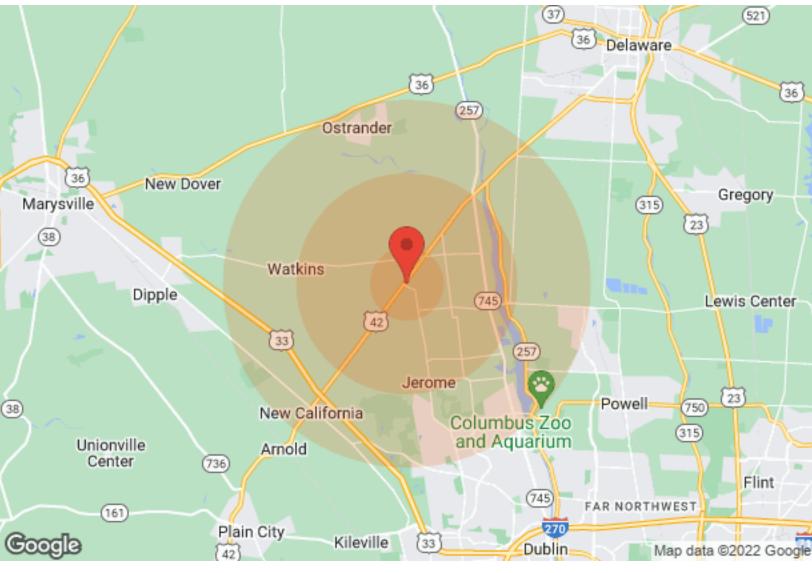

## **AERIAL MAP**

13220 U.S. 42

## **DEMOGRAPHICS**

13220 U.S. 42

| Population       | 1 Mile | 3 Miles | 5 Miles |
|------------------|--------|---------|---------|
| Male             | N/A    | 1,938   | 14,943  |
| Female           | N/A    | 1,957   | 15,536  |
| Total Population | N/A    | 3,895   | 30,479  |
| Age              | 1 Mile | 3 Miles | 5 Miles |
| Ages 0-14        | N/A    | 713     | 6,947   |
| Ages 15-24       | N/A    | 514     | 4,939   |
| Ages 55-64       | N/A    | 609     | 4,229   |
| Ages 65+         | N/A    | 653     | 4,560   |
| Race             | 1 Mile | 3 Miles | 5 Miles |
| White            | N/A    | 3,862   | 27,640  |
| Black            | N/A    | 2       | 190     |
| Am In/AK Nat     | N/A    | N/A     | 2       |
| Hawaiian         | N/A    | N/A     | N/A     |
| Hispanic         | N/A    | 7       | 143     |
| Multi-Racial     | N/A    | 24      | 636     |

| Income              | 1 Mile | 3 Miles  | 5 Miles   |
|---------------------|--------|----------|-----------|
| Median              | N/A    | \$95,954 | \$118,268 |
| < \$15,000          | N/A    | 147      | 356       |
| \$15,000-\$24,999   | N/A    | 49       | 278       |
| \$25,000-\$34,999   | N/A    | 86       | 235       |
| \$35,000-\$49,999   | N/A    | 68       | 506       |
| \$50,000-\$74,999   | N/A    | 209      | 1,378     |
| \$75,000-\$99,999   | N/A    | 248      | 1,335     |
| \$10,0000-\$149,999 | N/A    | 432      | 3,069     |
| \$150,000-\$199,999 | N/A    | 149      | 1,618     |
| > \$200,000         | N/A    | 79       | 1,604     |
| Housing             | 1 Mile | 3 Miles  | 5 Miles   |
| Total Units         | N/A    | 1,617    | 10,563    |
| Occupied            | N/A    | 1,516    | 9,942     |
| Owner Occupied      | N/A    | 1,331    | 9,206     |
| Renter Occupied     | N/A    | 185      | 736       |
| Vacant              | N/A    | 101      | 621       |