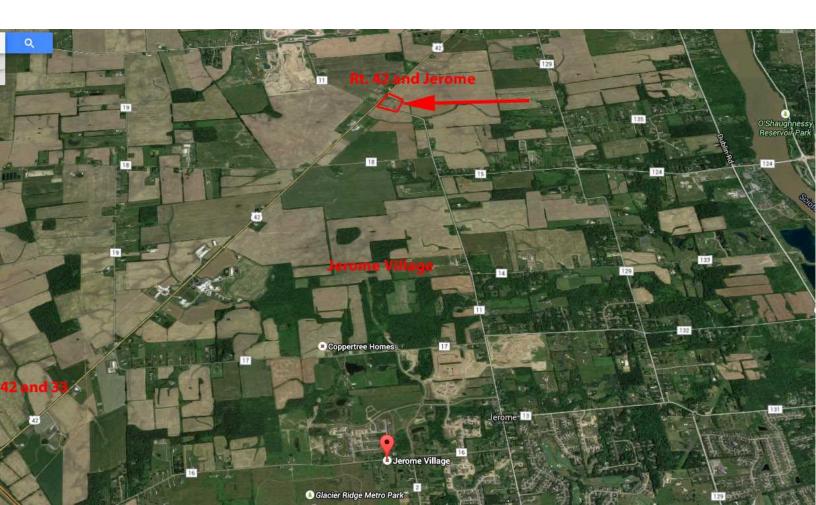

### PROPERTY OVERVIEW

One of the most prominent corners between 33 and Delaware. Excellent visibility. 8 acres of prime land. There is an electrical easement that runs through the property. One of the main thoroughfares to Honda to and from Jerome Township. The 160 acres contiguous was purchased by Shelly Materials Company from what we understand, they intend to start mining their acreage in the next 7-10 yrs.

Located in the path of progress. Jerome Rd is the main artery to 42 and to Route 33 for the people that live in northern Dublin and in Jerome Village. Jerome Village is a planned community with over 2900 homes sites. Over 2000 have been built. It is also one of the fastest growing communities in Ohio. SEE: https://jeromevillage.com

## **AERIAL MAP**

13220 U.S. 42