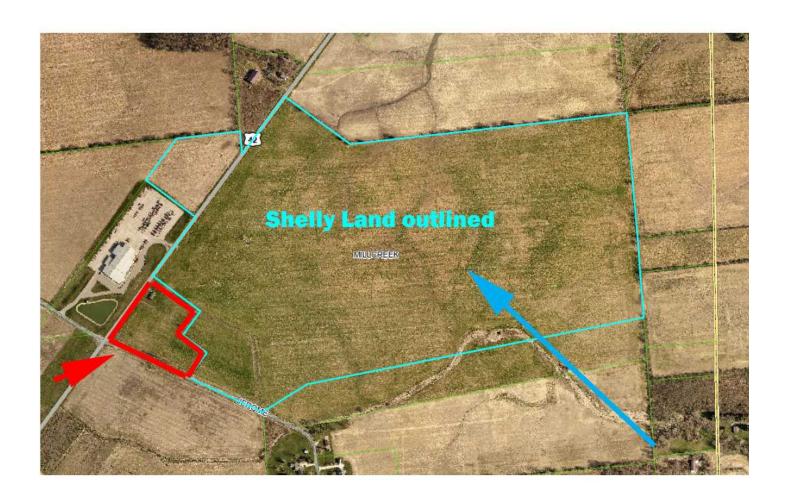

### PROPERTY OVERVIEW

One of the most prominent corners between 33 and Delaware. Excellent visibility. 8 acres of prime land. There is an electrical easement that runs through the property. One of the main thoroughfares to Honda to and from Jerome Township. The 160 acres contiguous was purchased by Shelly Materials Company from what we understand, they intend to start mining their acreage in the next 7-10 yrs.

Located in the path of progress. Jerome Rd is the main artery to 42 and to Route 33 for the people that live in northern Dublin and in Jerome Village. Jerome Village is a planned community with over 2900 homes sites. Over 2000 have been built. It is also one of the fastest growing communities in Ohio. SEE: https://jeromevillage.com

Property also has a building that is 1,014 sq. ft. Land and building are both leased.

KW COMMERCIAL - GLOBAL 1221 South MoPac Expressway Austin, TX 78746 MARTHA HUNLEY

O: (614) 314-5555 C: (614) 314-5555 martha@therealtygroup.us 450518, OH

## **AERIAL MAP**

13220 U.S. 42