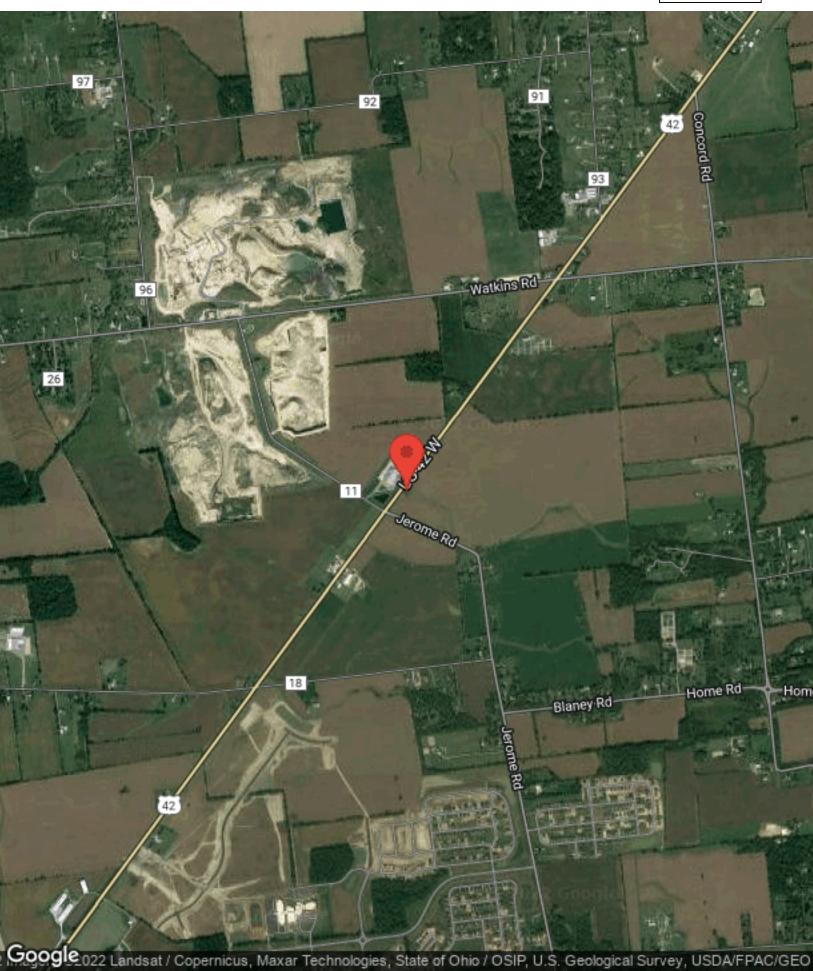

guous was purchased by Shelly Materials Company from what we understand, they intend to start mining their acreage in the next 7-10 yrs.

Located in the path of progress. Jerome Rd is the main artery to 42 and to Route 33 for the people that live in northern Dublin and in Jerome Village. Jerome Village is a planned community with over 2900 homes sites. Over 2000 have been built. It is also one of the fastest growing communities in Ohio. SEE: https://jeromevillage.com

Property also has a building that is 1,014 sq. ft. Land and building are both leased.

KW COMMERCIAL - GLOBAL 1221 South MoPac Expressway Austin, TX 78746 MARTHA HUNLEY

O: (614) 314-5555 C: (614) 314-5555 martha@therealtygroup.us 450518, OH

# PROPERTY PHOTOS

13220 U.S. 42















## **AERIAL MAP**

13220 U.S. 42





## **DEMOGRAPHICS**

13220 U.S. 42





| Population       | 1 Mile | 3 Miles | 5 Miles |
|------------------|--------|---------|---------|
| Male             | N/A    | 1,938   | 14,943  |
| Female           | N/A    | 1,957   | 15,536  |
| Total Population | N/A    | 3,895   | 30,479  |
| Age              | 1 Mile | 3 Miles | 5 Miles |
| Ages 0-14        | N/A    | 713     | 6,947   |
| Ages 15-24       | N/A    | 514     | 4,939   |
| Ages 55-64       | N/A    | 609     | 4,229   |
| Ages 65+         | N/A    | 653     | 4,560   |
| Race             | 1 Mile | 3 Miles | 5 Miles |
| White            | N/A    | 3,862   | 27,640  |
| Black            | N/A    | 2       | 190     |
| Am In/AK Nat     | N/A    | N/A     | 2       |
| Hawaiian         | N/A    | N/A     | N/A     |
| Hispan