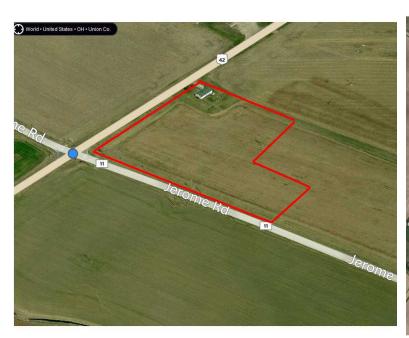

### PROPERTY OVERVIEW

One of the most prominent corners between 33 and Delaware. Excellent visibility. 8 acres of prime land. There is an electrical easement that runs through the property. One of the main thoroughfares to Honda to and from Jerome Township. The 160 acres contiguous was purchased by Shelly Materials Company from what we understand, they intend to start mining their acreage in the next 7-10 yrs.

Located in the path of progress. Jerome Rd is the main artery to 42 and to Route 33 for the people that live in northern Dublin and in Jerome Village. Jerome Village is a planned community with over 2900 homes sites. Over 2000 have been built. It is also one of the fastest growing communities in Ohio. SEE: https://jeromevillage.com

## **AERIAL MAP**

13220 U.S. 42