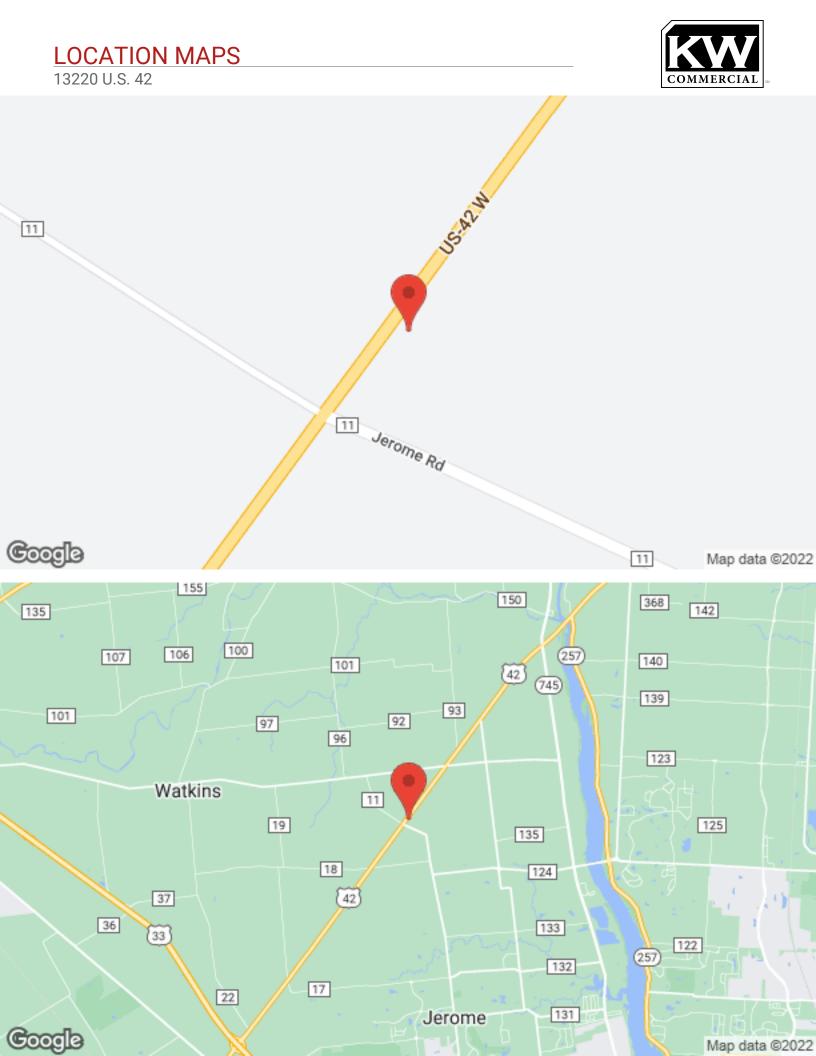

m Jerome Township. The 160 acres contiguous was purchased by Shelly Materials Company from what we understand, they intend to start mining their acreage in the next 7-10 yrs.

Located in the path of progress. Jerome Rd is the main artery to 42 and to Route 33 for the people that live in northern Dublin and in Jerome Village. Jerome Village is a planned community with over 2900 homes sites. Over 2000 have been built. It is also one of the fastest growing communities in Ohio. SEE: https://jeromevillage.com

Property also has a building that is 1,014 sq. ft. Land and building are both leased.

KW COMMERCIAL - GLOBAL 1221 South MoPac Expressway Austin, TX 78746 MARTHA HUNLEY

O: (614) 314-5555 C: (614) 314-5555 martha@therealtygroup.us 450518, OH

# PROPERTY PHOTOS

13220 U.S. 42















## **AERIAL MAP**

13220 U.S. 42





## **DEMOGRAPHICS**

13220 U.S. 42





| Population       | 1 Mile | 3 Miles | 5 Miles |
|------------------|--------|---------|---------|
| Male             | N/A    | 1,938   | 14,943  |
| Female           | N/A    | 1,957   | 15,536  |
| Total Population | N/A    | 3,895   | 30,479  |
| Age              | 1 Mile | 3 Miles | 5 Miles |
| Ages 0-14        | N/A    | 713     | 6,947   |
| Ages 15-24       | N/A    | 514     | 4,939   |
| Ages 55-64       | N/A    | 609     | 4,229   |
| Ages 65+         | N/A    | 653     | 4,560   |
| Race             | 1 Mile | 3 Miles | 5 Miles |
| White            | N/A    | 3,862   | 27,640  |
| Black            | N/A    | 2       | 190     |
| Am In/AK Nat     | N/A    | N/A     | 2       |
| Hawaiian         |