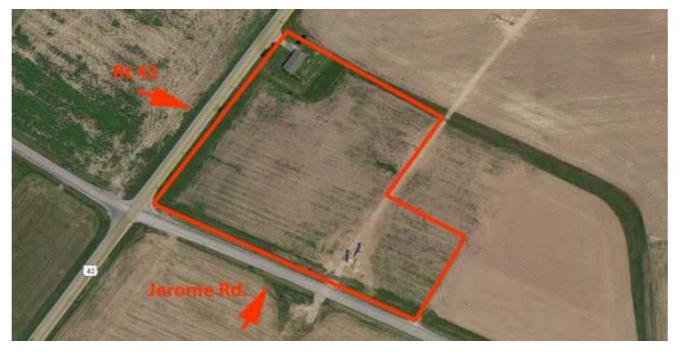

### PROPERTY OVERVIEW

One of the most prominent corners between 33 and Delaware. Excellent visibility. 8 acres of prime land. There is an electrical easement that runs through the property. One of the main thoroughfares to Honda to and from Jerome Township. The 160 acres contiguous was purchased by Shelly Materials Company from what we understand, they intend to start mining their acreage in the next 7-10 yrs.

Located in the path of progress. Jerome Rd is the main artery to 42 and to Route 33 for the people that live in northern Dublin and in Jerome Village. Jerome Village is a planned community with over 2900 homes sites. Over 2000 have been built. It is also one of the fastest growing communities in Ohio. SEE: https://jeromevillage.com

## **AERIAL MAP**

13220 U.S. 42