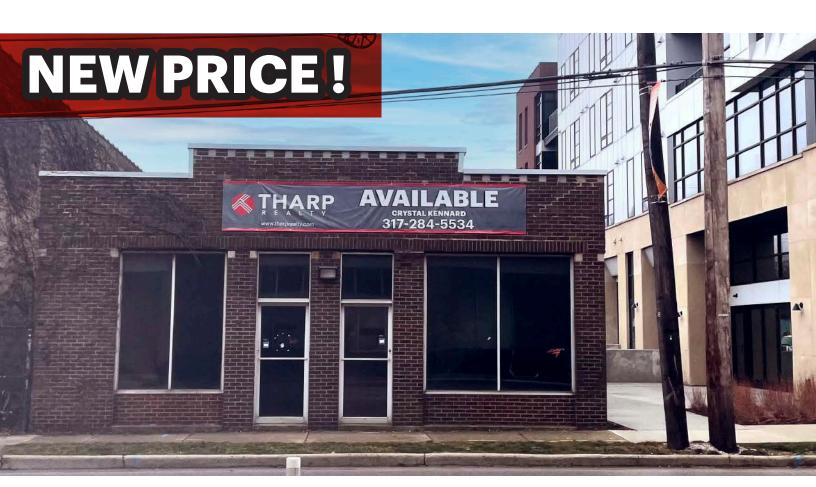

For Sale or Lease

#### PROPERTY DESCRIPTION

2,740 SF available for sale with great visibility along Shelby Street and the Cultural Trail. Open floor plan with notable potential. Restaurants, boutiques, and many attractable amenities nearby within walking distance.

- Freestanding building for sale in the heart of Fountain Square
- On-site parking in rear
- Less than one mile from Downtown Indianapolis and connected to the Cultural Trail
- Adjacent to the Newly Built Union Square mixed-use development which consists of 70-unit luxury residential apartments.

#### **OFFERING SUMMARY**

| Sale Price:          | Contact Broker |
|----------------------|----------------|
| Lot Size:            | 0.13 Acres     |
| Building Size:       | 2,740 SF       |
| Available - Suite A: | 1,353 SF       |