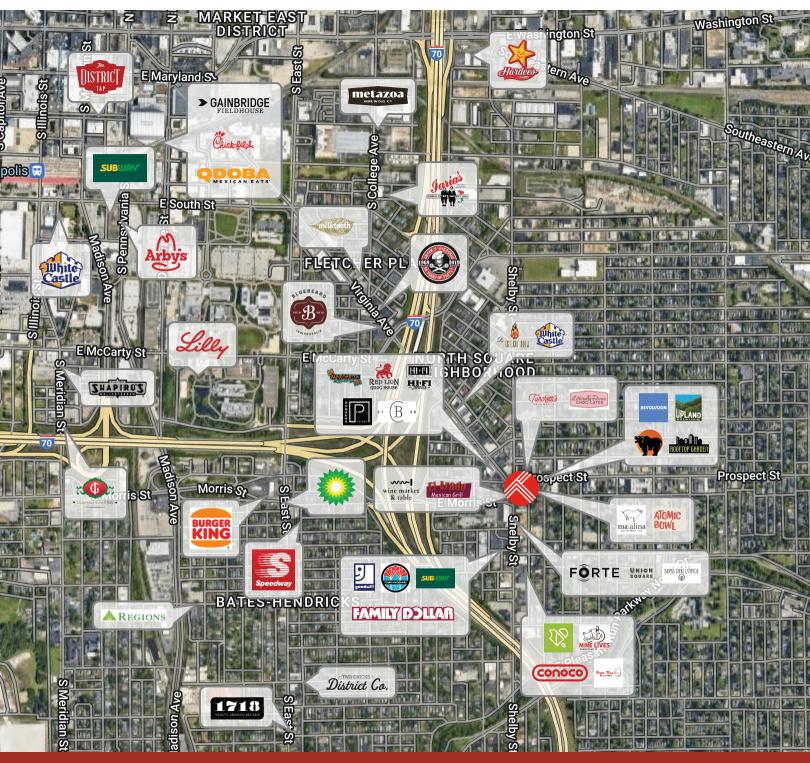

#### Exterior

For Sale or Lease

Interior

BROKERAGE | MANAGEMENT | DEVELOPMENT

1145 Shelby St. Indianapolis, IN 46203 For Sale or Lease

Surrounding Businesses

For Sale or Lease

BROKERAGE | MANAGEMENT | DEVELOPMENT