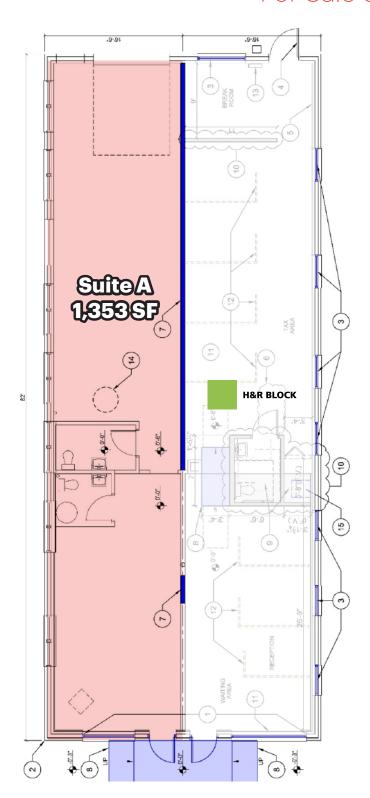

#### **OFFERING SUMMARY**

| Sale Price:          | Contact Broker |
|----------------------|----------------|
| Lot Size:            | 0.13 Acres     |
| Building Size:       | 2,740 SF       |
| Available - Suite A: | 1,353 SF       |

BROKERAGE | MANAGEMENT | DEVELOPMENT

For Sale or Lease

Floor Plan

For Sale or Lease