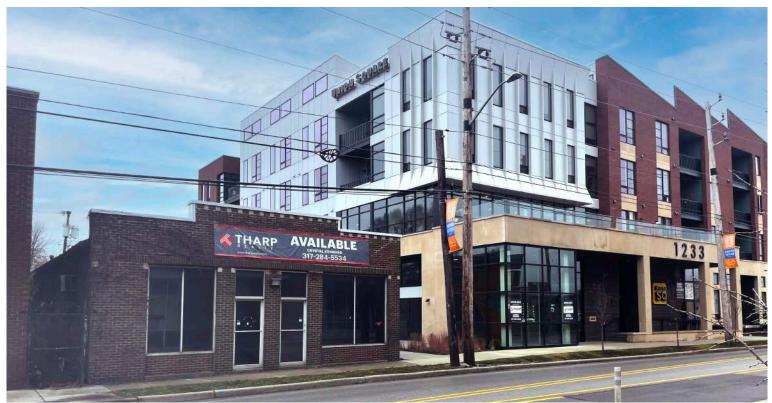

#### PROPERTY DESCRIPTION

2,740 SF available for sale with great visibility along Shelby Street and the Cultural Trail. Open floor plan with notable potential. Restaurants, boutiques, and many attractable amenities nearby within walking distance.

- Freestanding building for sale in the heart of Fountain Square
- On-site parking in rear
- Less than one mile from Downtown Indianapolis and connected to the Cultural Trail
- Adjacent to the Newly Built Union Square mixed-use development which consists of 70-unit luxury residential apartments.

#### Exterior

For Sale or Lease

Interior

BROKERAGE | MANAGEMENT | DEVELOPMENT

1145 Shelby St. Indianapolis, IN 46203 For Sale or Lease

Surrounding Businesses

For Sale or Lease

BROKERAGE | MANAGEMENT | DEVELOPMENT