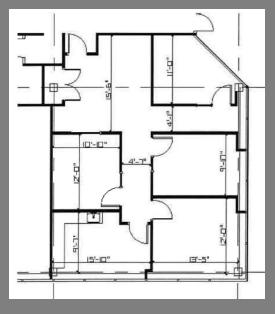

# **AVAILABILITIES**

- FLOOR PLANS

| 1170 US<br>HIGHWAY 22 |           | 991 US<br>HIGHWAY 22 |           | 1031 US<br>HIGHWAY 22 |           | 1011 US<br>HIGHWAY 22 |           |
|-----------------------|-----------|----------------------|-----------|-----------------------|-----------|-----------------------|-----------|
| P 1st                 | 1,400 RSF | P 1st                | 2,950 RSF | P 2nd                 | 1,551 RSF | P 1st                 | 2,786 RSF |
| P 1st                 | 1,455 RSF |                      |           | P 3rd                 | 1,152 RSF |                       |           |
| P 1st                 | 1,723 RSF |                      |           |                       |           |                       |           |
|                       |           |                      |           |                       |           |                       |           |
|                       |           |                      |           |                       |           |                       |           |

991 US HIGHWAY 22 2,950 RSF

1170 US HIGHWAY 22 1,723 RSF

1031 US HIGHWAY 22 1,152 RSF

Did York Rd Duke sland Park

Duke Farms

© 2024 CBRE, Inc. All rights reserved. This information has been obtained from sources believed reliable, but has not been verified for accuracy or completeness. You should conduct a careful, independent investigation of the property and verify all information. Any reliance on this information is solely at your own risk. CBRE and the CBRE logo are service marks of CBRE, Inc. All other marks displayed on this document are the property of their respective owners, and the use of such logos does not imply any affiliation with or endorsement of CBRE. Photos herein are the property of these images without the express written consent of the owner is prohibited.