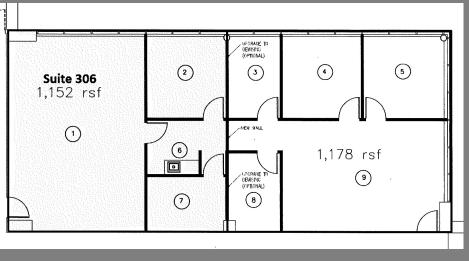

# **AVAILABILITIES**

- FLOOR PLANS

| 1170 US<br>HIGHWAY 22 |           | 991 US<br>HIGHWAY 22 |           | 1031 US<br>HIGHWAY 22 |           | 1011 US<br>HIGHWAY 22 |           |
|-----------------------|-----------|----------------------|-----------|-----------------------|-----------|-----------------------|-----------|
| P 1st                 | 1,400 RSF | P 1st                | 2,950 RSF | P 2nd                 | 1,551 RSF | P 1st                 | 2,786 RSF |
| P 1st                 | 1,455 RSF |                      |           | P 3rd                 | 1,152 RSF |                       |           |
| P 1st                 | 1,723 RSF |                      |           |                       |           |                       |           |
|                       |           |                      |           |                       |           |                       |           |
|                       |           |                      |           |                       |           |                       |           |

991 US HIGHWAY 22 2,950 RSF

1170 US HIGHWAY 22 1,723 RSF

1031 US HIGHWAY 22 1,152 RSF

Did York Rd Duke sland Park

Duke Farms

© 2024 CBRE, Inc. All rights reserved. This information has been obtained from sources believed reliable, but has not been verified for accuracy or completeness. You should conduct a careful, independent investigation of the property and verify all information. Any reliance on this information is solely at your own risk. CBRE and the CBRE logo are service marks of CBRE, Inc. All other marks displayed on this document are the property of their respective owners, and the use of such logos does not imply any affiliation with or endorsement of CBRE. Photos herein are the property of these images without the express written consent of the owner is prohibited.