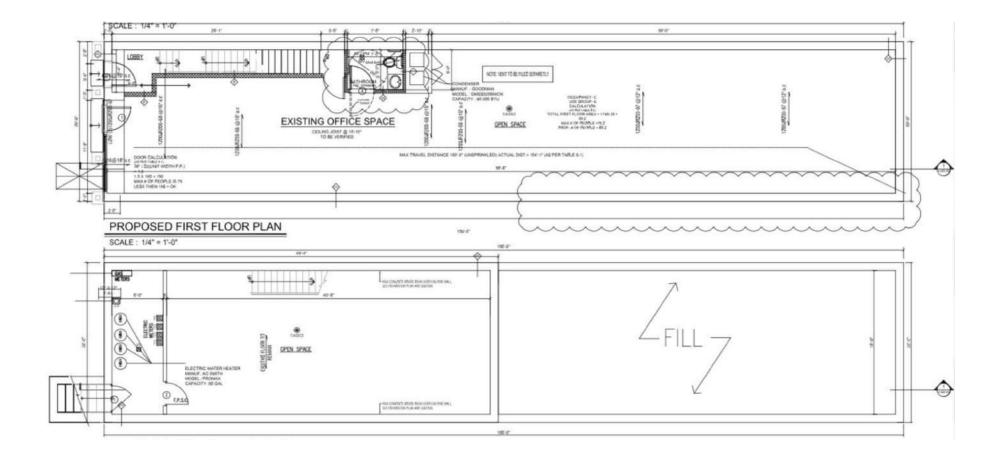

| R6                    |
| OCCUPANCY       | Vacant                |
| ASKING PRICE    | \$5,500/Monthly       |

## **GROUND FLOOR**

#### DESCRIPTION

Beautiful New Build-Out! Amazing Location Right Off Broadway in Williamsburg! Built out as a fully amenitized office this space is perfect for many types of businesses. Space Features: Full Build Out Open plan office Lounge area 2 private offices High Ceilings Fully functional kitchen Glass conference room Plenty of light and air Large basement perfect for storage

#### **FEATURES**:

- Fully Built Out as Professional Services Office
- Space is in Excellent Condition
- Partitioned Offices
- High Ceilings
- Located in-line with other retail
- Central Air and Heating
- Kitchen
- Plug & Play

## **65 WHIPPLE ST**

## **FLOORPLAN**



# **65 WHIPPLE ST**

## GALLERY



# **65 WHIPPLE ST**

## GALLERY



# **65 WHIPPLE ST**

## **NEIGHBORHOOD DEMOGRAPHICS**





POPULATION 2023 WITHIN 1-MILE RADIUS



229,430

2028 POPULATION PROJECTION



34 Yrs

AVERAGE POPULATION AGE



\$61,670 AVERAGE HHI

WITHIN 1-MILE RADIUS



## **65 WHIPPLE ST**

#### **NEIGHBORHOOD & TRANSPORTATION**

## NEIGHBORHOOD TENANTS

Pine & Ginger

Secret Coffee

New Fun Sing

McDonald's

Popeyes Louisiana Kitchen

Dunkin'

Georges

Sonic Drive-In

Natural Gourmet Deli

AlvarLozan's Ecuadorian and Latin cuisine

Mirakuya

Habanero Café

Taqueria El Torito

La Isla Cuchifritos

Taco Bell

FOOD BAZAAR

Floral Settings

Casa Mia

Winona's

Fansway Teriyaki & Sushi

## TRANSPORTATION

| 4 Min Walk at Flushing Ave (J,M Line), 0,2 miles away   | JM |
|---