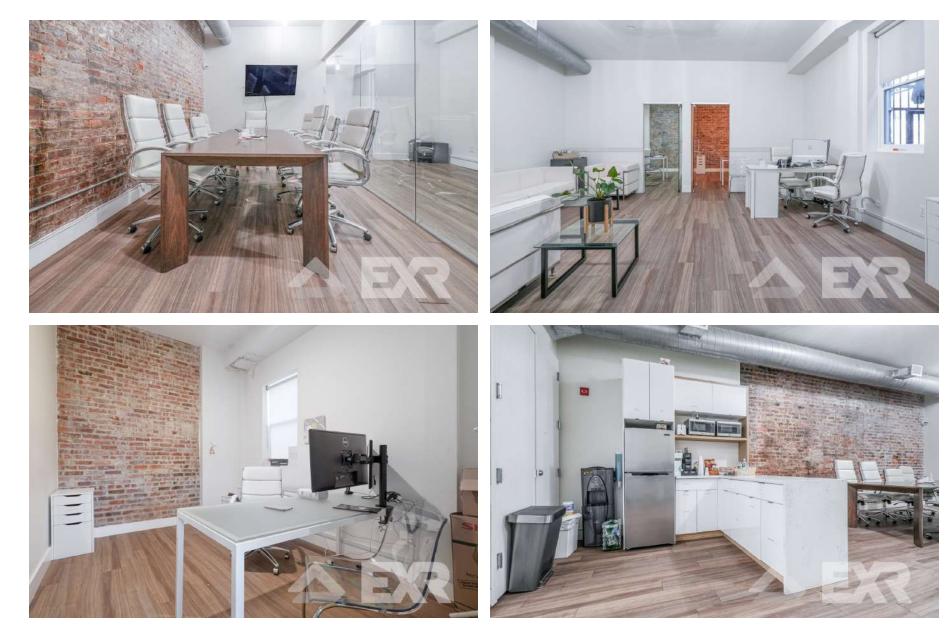

| OCCUPANCY       | Vacant                |
| ASKING PRICE    | \$5,500/Monthly       |

## **GROUND FLOOR**

#### DESCRIPTION

Beautiful New Build-Out! Amazing Location Right Off Broadway in Williamsburg! Built out as a fully amenitized office this space is perfect for many types of businesses. Space Features: Full Build Out Open plan office Lounge area 2 private offices High Ceilings Fully functional kitchen Glass conference room Plenty of light and air Large basement perfect for storage

#### **FEATURES**:

- Fully Built Out as Professional Services Office
- Space is in Excellent Condition
- Partitioned Offices
- High Ceilings
- Located in-line with other retail
- Central Air and Heating
- Kitchen
- Plug & Play

## **65 WHIPPLE ST**

## **FLOORPLAN**



# **65 WHIPPLE ST**

## GALLERY



# **65 WHIPPLE ST**

## GALLERY



# **65 WHIPPLE ST**

## **NEIGHBORHOOD DEMOGRAPHICS**





POPULATION 2023 WITHIN 1-MILE RADIUS



229,430

2028 POPULATION PROJECTION



34 Yrs

AVERAGE POPULATION AGE



\$61,670 AVERAGE HHI

WITHIN 1-MILE RADIUS



## **65 WHIPPLE ST**

#### **NEIGHBORHOOD & TRANSPORTATION**

## NEIGHBORHOOD TENANTS

Pine & Ginger

Secret Coffee

New Fun Sing

McDonald's

Popeyes Louisiana Kitchen

Dunkin'

Georges

Sonic Drive-In

Natural Gourmet Deli

AlvarLozan's Ecuadorian and Latin cuisine

Mirakuya

Habanero Café

Taqueria El Torito

La Isla Cuchifritos

Taco Bell

FOOD BAZAAR

Floral Settings

Casa Mia

Winona's

Fansway Teriyaki & Sushi

## TRANSPORTATION

| 4 Min Walk at Flushing Ave (J,M Line), 0,2 miles away   | JM |
|--------------------------------------