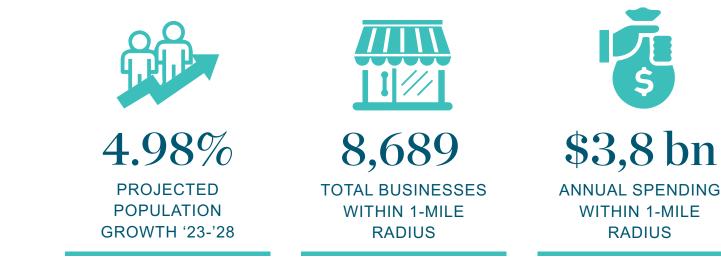

## **NEIGHBORHOOD DEMOGRAPHICS**

POPULATION 2023 WITHIN 1-MILE RADIUS

229,430

2028 POPULATION PROJECTION

34 Yrs

AVERAGE POPULATION AGE

\$61,670 AVERAGE HHI

WITHIN 1-MILE RADIUS