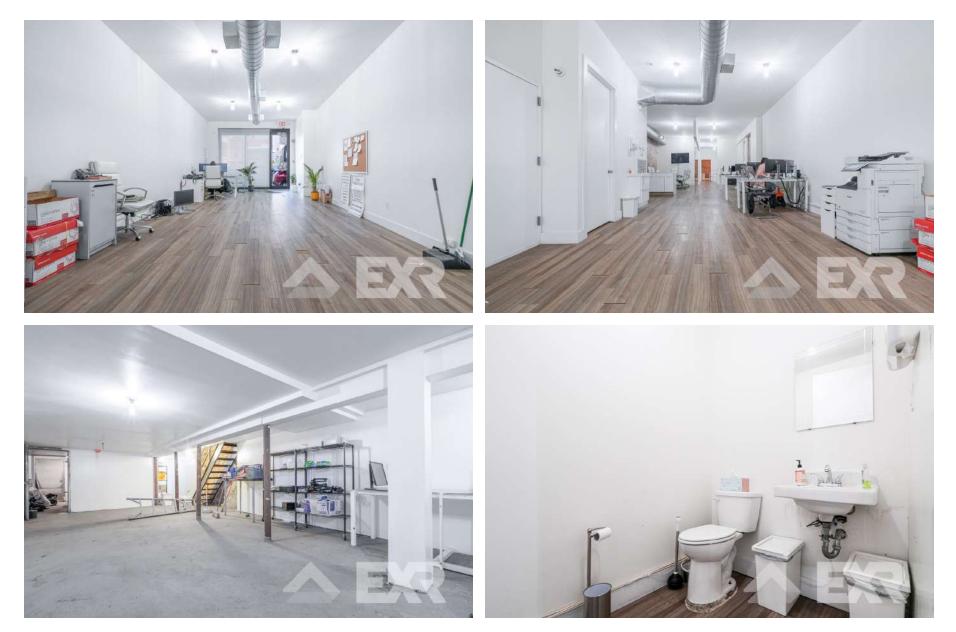

|
| ASKING PRICE    | \$5,500/Monthly       |

## **GROUND FLOOR**

#### DESCRIPTION

Beautiful New Build-Out! Amazing Location Right Off Broadway in Williamsburg! Built out as a fully amenitized office this space is perfect for many types of businesses. Space Features: Full Build Out Open plan office Lounge area 2 private offices High Ceilings Fully functional kitchen Glass conference room Plenty of light and air Large basement perfect for storage

#### **FEATURES**:

- Fully Built Out as Professional Services Office
- Space is in Excellent Condition
- Partitioned Offices
- High Ceilings
- Located in-line with other retail
- Central Air and Heating
- Kitchen
- Plug & Play

## **65 WHIPPLE ST**

## **FLOORPLAN**



# **65 WHIPPLE ST**

## GALLERY



# **65 WHIPPLE ST**

## GALLERY



# **65 WHIPPLE ST**

## **NEIGHBORHOOD DEMOGRAPHICS**





POPULATION 2023 WITHIN 1-MILE RADIUS



229,430

2028 POPULATION PROJECTION



34 Yrs

AVERAGE POPULATION AGE



\$61,670 AVERAGE HHI

WITHIN 1-MILE RADIUS



## **65 WHIPPLE ST**

#### **NEIGHBORHOOD & TRANSPORTATION**

## NEIGHBORHOOD TENANTS

Pine & Ginger

Secret Coffee

New Fun Sing

McDonald's

Popeyes Louisiana Kitchen

Dunkin'

Georges

Sonic Drive-In

Natural Gourmet Deli

AlvarLozan's Ecuadorian and Latin cuisine

Mirakuya

Habanero Café

Taqueria El Torito

La Isla Cuchifritos

Taco Bell

FOOD BAZAAR

Floral Settings

Casa Mia

Winona's

Fansway Teriyaki & Sushi

## TRANSPORTATION

| 4 Min Walk at Flushing Ave (J,M Line), 0,2 miles away   | JM |
|---------------------------------------------------------|----|
| 4 Min W