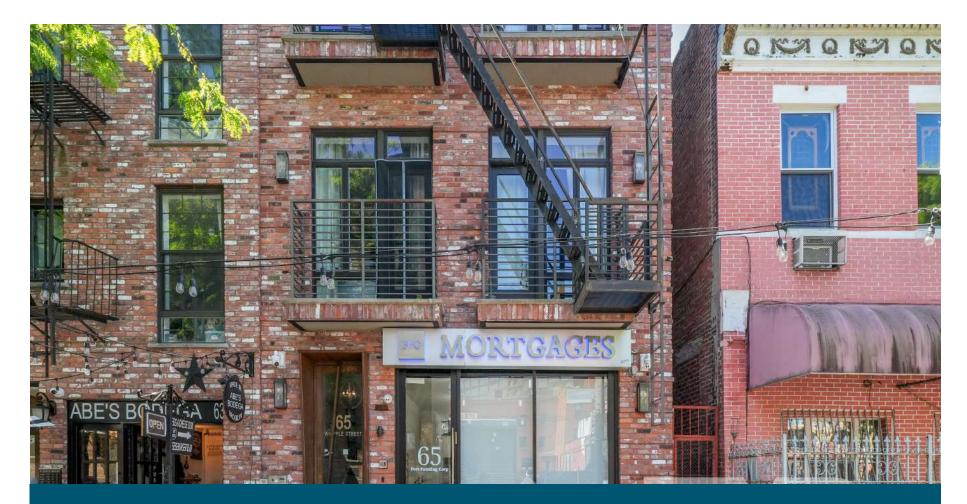

# RETAIL SPACE FOR LEASE 65 Whipple Street

Brooklyn, NY 11206

VIEW ACTIVE LISTING

#### DESCRIPTION

Beautiful New Build-Out! Amazing Location Right Off Broadway in Williamsburg! Built out as a fully amenitized office this space is perfect for many types of businesses. Space Features: Full Build Out Open plan office Lounge area 2 private offices High Ceilings Fully functional kitchen Glass conference room Plenty of light and air Large basement perfect for storage