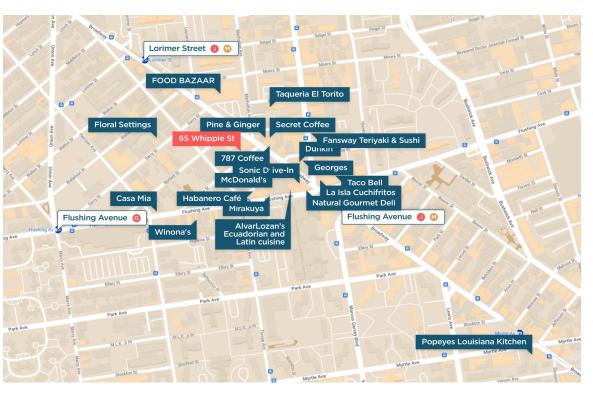

## NEIGHBORHOOD TENANTS

Pine & Ginger

Secret Coffee

New Fun Sing

McDonald's

Popeyes Louisiana Kitchen

Dunkin'

Georges

Sonic Drive-In

Natural Gourmet Deli

AlvarLozan's Ecuadorian and Latin cuisine

Mirakuya

Habanero Café

Taqueria El Torito

La Isla Cuchifritos

Taco Bell

FOOD BAZAAR

Floral Settings

Casa Mia

Winona's

Fansway Teriyaki & Sushi

## TRANSPORTATION

| 4 Min Walk at Flushing Ave (J,M Line), 0,2 miles away   | JM |
|---------------------------------------------------------|----|
| 4 Min Walk at Lorimer Street (J,M Line), 0,2 miles away | JM |
| 7 Min Walk at Flushing Ave (G Line), 0,4 miles away     | G  |
| 8 Min Walk at Broadway (G Line), 0,4 miles away         | G  |
| 12 Min Walk at Montrose Avenue (L Line), 0,8 miles away | C  |