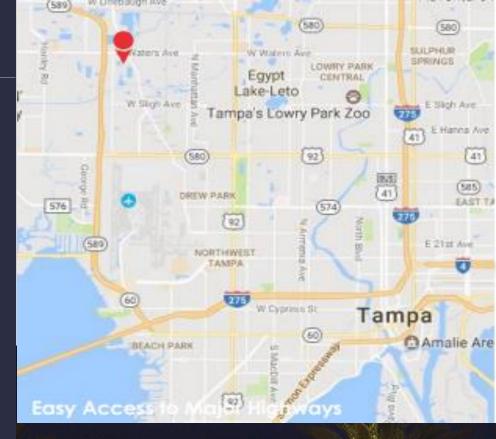

#### **TRANSPORTATION**

Quick access to the Veterans Expressway, I-275 & Dale Mabry Highway. 10 minutes to Tampa Int'l Airport. HART stops in front of the business park.