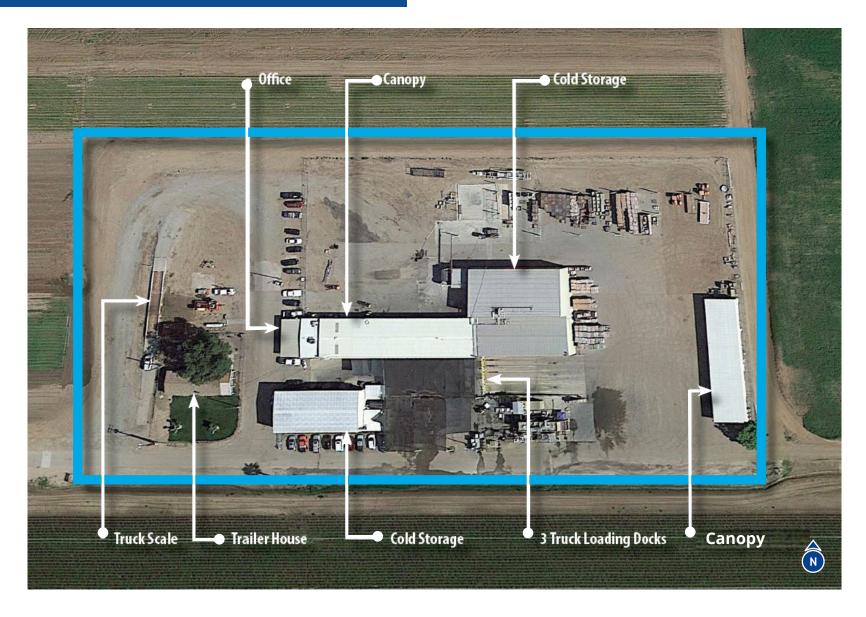

## Site Plan

## Aerial

### **Property Highlights:**

- Improvements:
  - $\pm$  11,300 SF of Cold Storage
  - <u>+</u> 8,400 SF Canopy
  - <u>+</u>1,200 SF Office
  - ± 1,600 SF Mechanical Room

Total <u>+</u> 22,500 SF

- + 5 Acres
- The site is partially paved & fully fenced.
- Zoned A Exclusive Agriculture
- APN: 189-180-34
- Additional improvements include a modular home, truck scale, hydro cooler, and industrial ice machine.