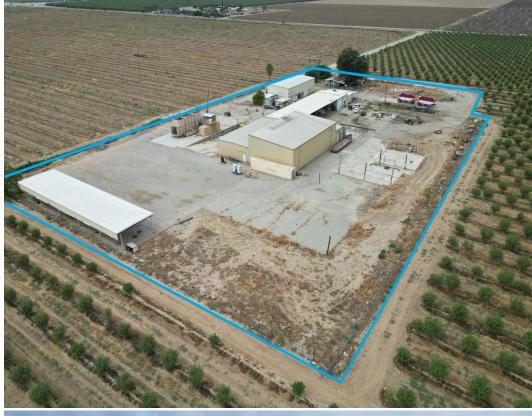

at 13649 Weedpatch Hwy, Bakersfield, CA 93307 which is approximately 1.5 miles south of Lamont, CA and approximately 15 miles southeast of the city of Bakersfield.

Sales Price: Lease Rate:

\$2,000,000 Contact Broker for details.

### **Property Highlights:**

- Improvements:
  - $\pm$  11,300 SF of Cold Storage
  - <u>+</u> 8,400 SF Canopy
  - <u>+</u>1,200 SF Office
  - ± 1,600 SF Mechanical Room

Total <u>+</u> 22,500 SF

- + 5 Acres
- The site is partially paved & fully fenced.
- Zoned A Exclusive Agriculture
- APN: 189-180-34
- Additional improvements include a modular home, truck scale, hydro cooler, and industrial ice machine.



**Sewer** Septic



**Water** Lamont Public Utility District



**Electric** 480 Volt, 1600 amp 3-phase, 3-wire



**Gas**Pacific Gas &
Electric Company





## Site Plan



## Aerial



# Location Map



### Photos









#### **Contact Us:**

#### **Kal Patel**

Associate | Central Cal License No. 02144300 +1 661 631 3825 kal.a.patel@colliers.com

#### **Oscar Baltazar**

Senior Vice President | Principal License No. 01263421 +1 661 331 7523 oscar.baltazar@colliers.com

#### **Marco Petrini**

Associate | Central Cal License No. 02167974 +1 661 631 3840 marco.petrini@colliers.com

#### **Colliers International**

10000 Stockdale Hwy, Suite 102 Bakersfield, CA 93311 +1 661 631 3800 www.colliers.com/bakersfield