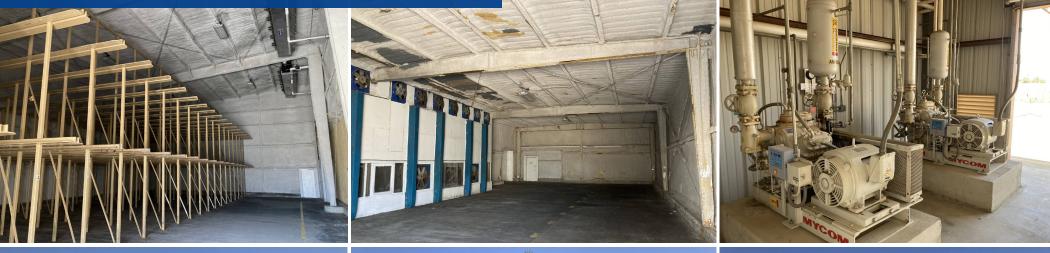

### Photos

### **Property Highlights:**

- Improvements:
  - $\pm$  11,300 SF of Cold Storage
  - <u>+</u> 8,400 SF Canopy
  - <u>+</u>1,200 SF Office
  - ± 1,600 SF Mechanical Room

Total <u>+</u> 22,500 SF

- + 5 Acres
- The site is partially paved & fully fenced.
- Zoned A Exclusive Agriculture
- APN: 189-180-34
- Additional improvements include a modular home, truck scale, hydro cooler, and industrial ice machine.