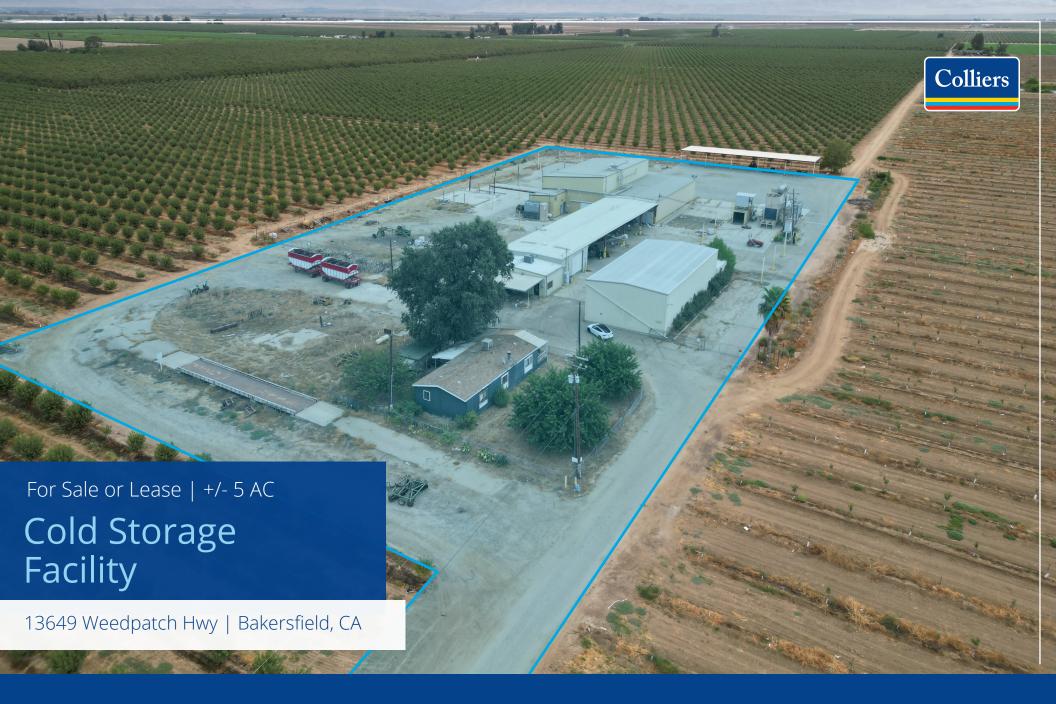

# Property Overview

The subject property located at 13649 Weedpatch Hwy, Bakersfield, CA 93307 which is approximately 1.5 miles south of Lamont, CA and approximately 15 miles southeast of the city of Bakersfield.

### **Property Highlights:**

- Improvements:
  - $\pm$  11,300 SF of Cold Storage
  - <u>+</u> 8,400 SF Canopy
  - <u>+</u>1,200 SF Office
  - ± 1,600 SF Mechanical Room

Total <u>+</u> 22,500 SF

- + 5 Acres
- The site is partially paved & fully fenced.
- Zoned A Exclusive Agriculture
- APN: 189-180-34
- Additional improvements include a modular home, truck scale, hydro cooler, and industrial ice machine.

## Aerial