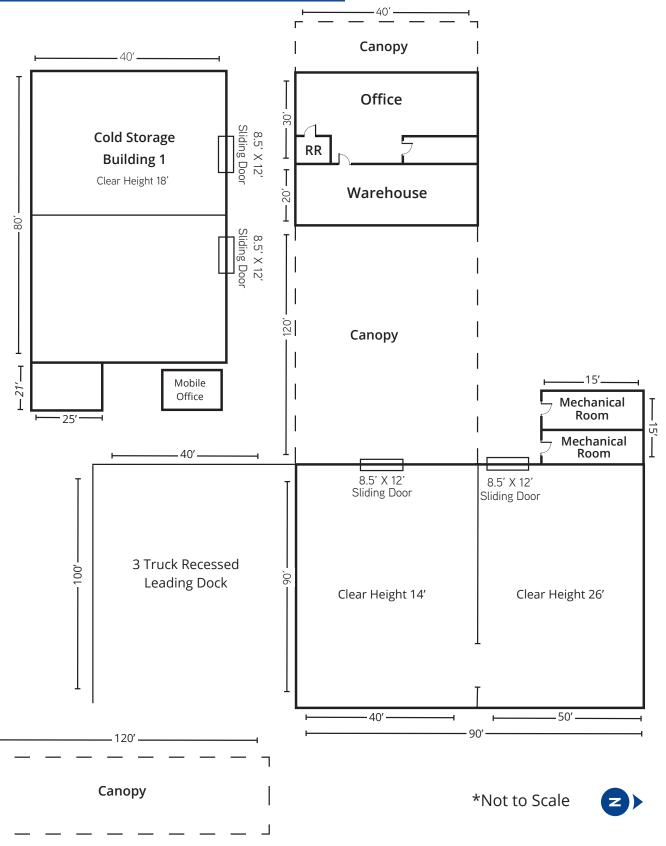

## Site Plan

### **Property Highlights:**

- Improvements:
  - $\pm$  11,300 SF of Cold Storage
  - <u>+</u> 8,400 SF Canopy
  - <u>+</u>1,200 SF Office
  - ± 1,600 SF Mechanical Room

Total <u>+</u> 22,500 SF

- + 5 Acres
- The site is partially paved & fully fenced.
- Zoned A Exclusive Agriculture
- APN: 189-180-34
- Additional improvements include a modular home, truck scale, hydro cooler, and industrial ice machine.