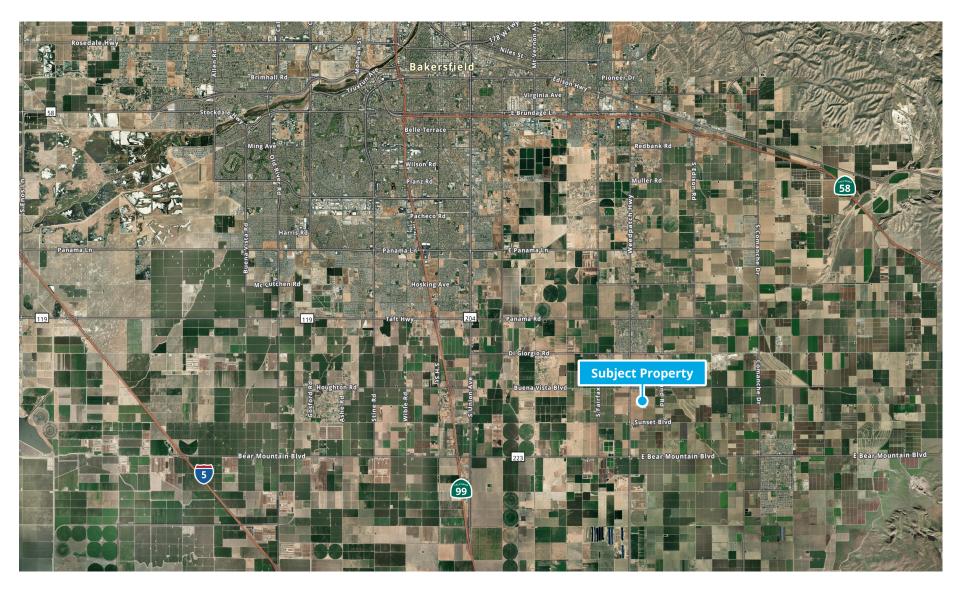

# Location Map

# Property Overview

The subject property located at 13649 Weedpatch Hwy, Bakersfield, CA 93307 which is approximately 1.5 miles south of Lamont, CA and approximately 15 miles southeast of the city of Bakersfield.