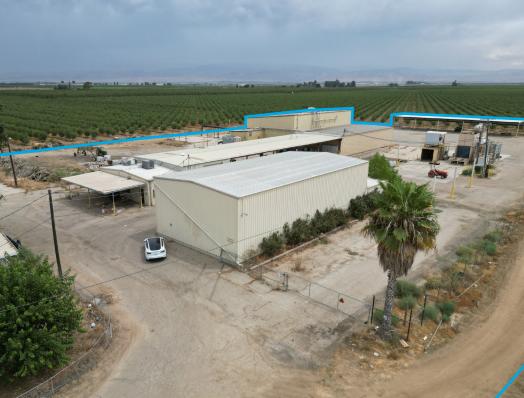

13649 Weedpatch Hwy, Bakersfield, CA 93307 which is approximately 1.5 miles south of Lamont, CA and approximately 15 miles southeast of the city of Bakersfield.

Sales Price: Lease Rate:

\$2,000,000 Contact Broker for details.

### **Property Highlights:**

- Improvements:
  - $\pm$  11,300 SF of Cold Storage
  - <u>+</u> 8,400 SF Canopy
  - <u>+</u>1,200 SF Office
  - ± 1,600 SF Mechanical Room

Total <u>+</u> 22,500 SF

- + 5 Acres
- The site is partially paved & fully fenced.
- Zoned A Exclusive Agriculture
- APN: 189-180-34
- Additional improvements include a modular home, truck scale, hydro cooler, and industrial ice machine.



**Sewer** Septic



**Water** Lamont Public Utility District



**Electric** 480 Volt, 1600 amp 3-phase, 3-wire



**Gas**Pacific Gas &
Electric Company





## Site Plan



## Aerial



# Location Map



### Photos









#### **Contact Us:**

#### **Kal Patel**

Associate | Central Cal License No. 02144300 +1 661 631 3825 kal.a.patel@colliers.com

#### **Oscar Baltazar**

Senior Vice President | Principal License No. 01263421 +1 661 331 7523 oscar.baltazar@colliers.com

#### **Marco Petrini**

Associate | Central Cal License No. 02167974 +1 661 631 3840 marco.petrini@colliers.com

#### **Colliers International**

10000 Stockdale Hwy, Suite 102 Bakersfield, CA 93311 +1 661 631 3800 www.colliers.com/bakersfield