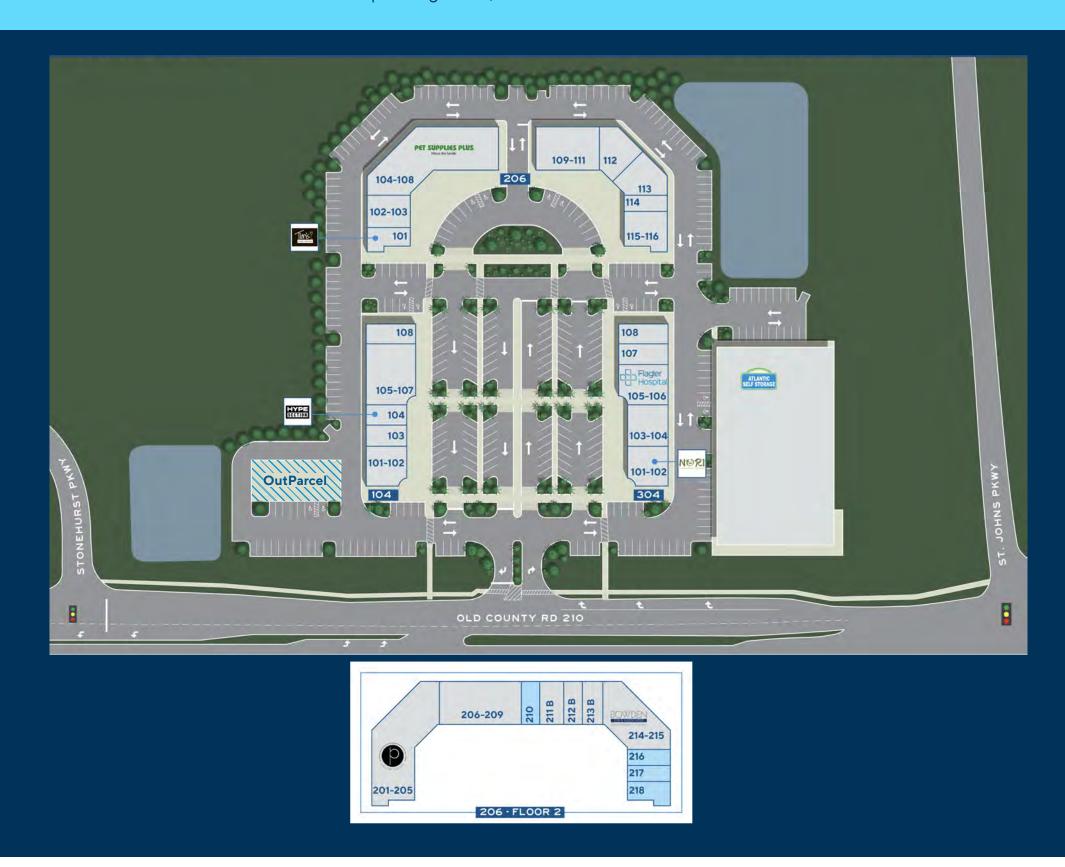

Average HH | \$141,430 | \$146,862 | \$136,543

♥ 104-304 Ashourian Ave | St. Augustine, FL 32092

|     | SUITE              | TENANT                   | SF             |
|-----|--------------------|--------------------------|----------------|
|     | 101                | Tim's Wine Market        | 1,386          |
|     | 102-103            | <b>Avalon Nails</b>      | 2,132          |
|     | 104-108            | <b>Pet Supplies Plus</b> | 8,515          |
|     | 109-111            | Chicha's Cafe            | 4,036          |
|     | 112                | Fenix Gym                | 2,222          |
|     | 113                | Chicha's                 | 2,257          |
|     | 114                | 100% FI Real Estate      | 1,066          |
|     | 115-116            | Fantastic Floors         | 2,452          |
| 206 | 201-205            | Parlor Salon Suites      | 8,196          |
| N   | 206-209            | First Coast Surgery      | 5,149          |
|     | 210                | Available                | 1,226          |
|     | 211                | Happy Smiles Ortho       | 1,582          |
|     | 212                | Indira Yoga              | 1,226          |
|     | 213                | Vein Clinic              | 1,118          |
|     | 214-215            | Bowden Optometry         | 4,701          |
|     | 216                | Available                | 1,066          |
|     | 217                | Available                | 1,066          |
|     | 218                | Available                | 1,360          |
|     |                    |                          |                |
|     | 101-102            | Poppy's Italiano         | 2,550          |
|     | 103                | Extract Juicery          | 1,250          |
| 04  | 104                | Hype Section             | 1,250          |
| 5   | 105-107            | Brooks Rehab             | 4,500          |
|     | 108                | Mademoiselle Hair        | 1,500          |
|     | l                  |                          |                |
|     |                    |                          |                |
|     | 101 102            | Nori Asian Fusion        | 2 550          |
|     | 101-102<br>103-104 | Tiger Cho's              | 2,550<br>2,500 |
| 4   | 103-104            | Flagler Hospital         | 3,000          |
| 304 | 105-108            | Innovative Therapy       | 1,500          |
|     | 107                | Zen & Ginger Coffee      | 1,500          |
|     | 100                | Zen a Ginger Contee      | 1,500          |
|     | 1                  |                          |                |
| ОР  | Out Parcel         | Available                | 3,000          |
|     |                    |                          |                |