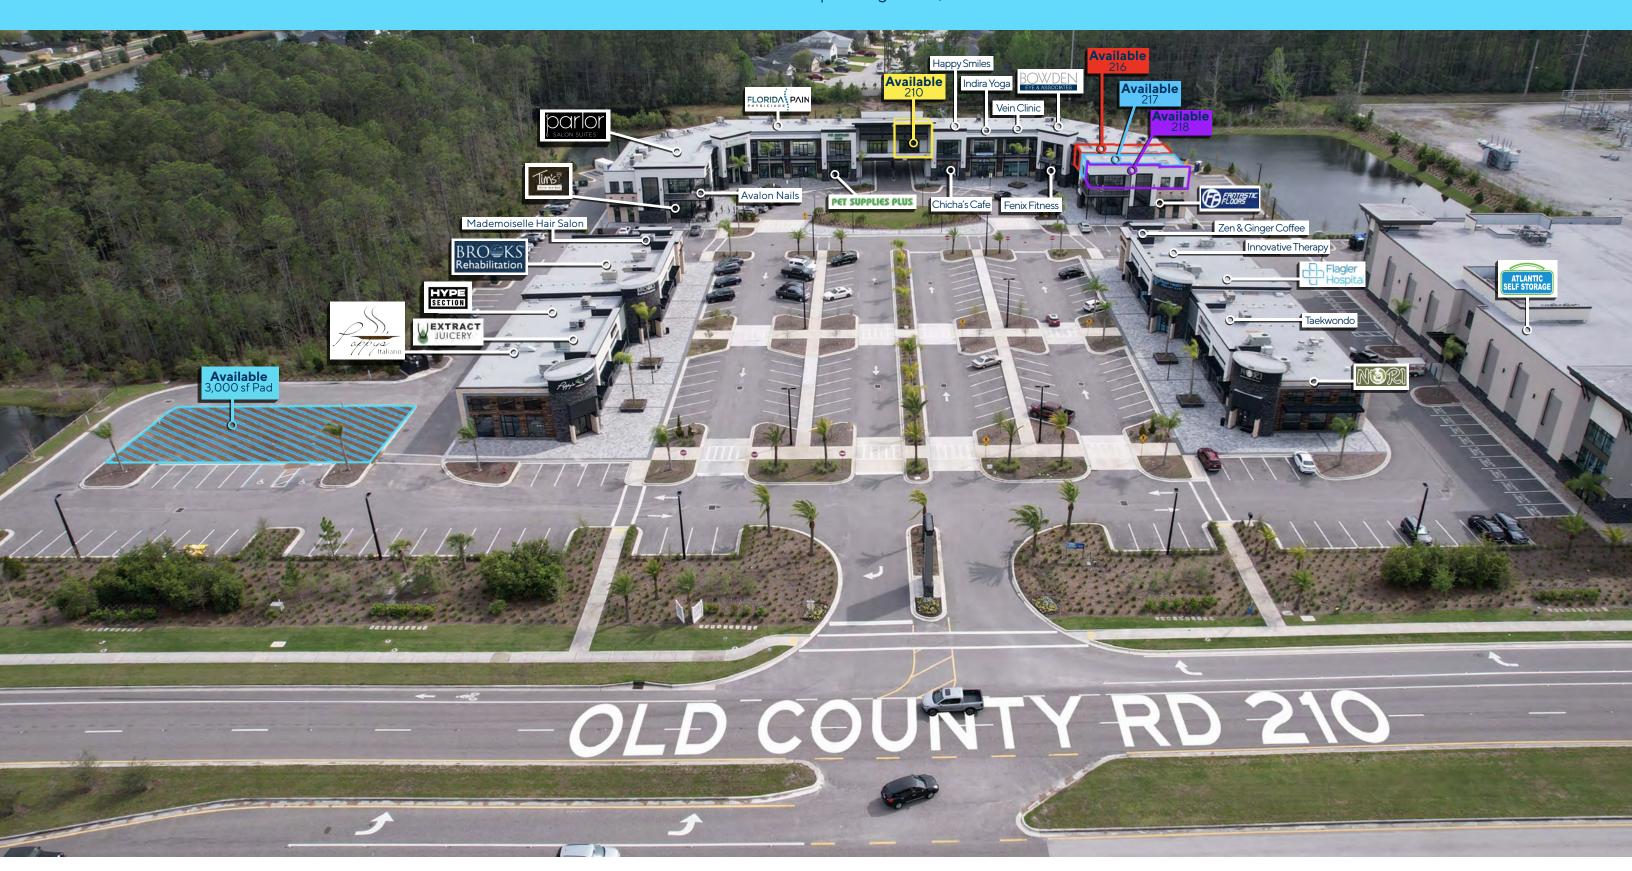

Average HH | \$141,430 | \$146,862 | \$136,543

♥ 104-304 Ashourian Ave | St. Augustine, FL 32092

|     | SUITE              | TENANT                   | SF             |
|-----|--------------------|--------------------------|----------------|
|     | 101                | Tim's Wine Market        | 1,386          |
|     | 102-103            | <b>Avalon Nails</b>      | 2,132          |
|     | 104-108            | <b>Pet Supplies Plus</b> | 8,515          |
|     | 109-111            | Chicha's Cafe            | 4,036          |
|     | 112                | Fenix Gym                | 2,222          |
|     | 113                | Chicha's                 | 2,257          |
|     | 114                | 100% FI Real Estate      | 1,066          |
|     | 115-116            | Fantastic Floors         | 2,452          |
| 206 | 201-205            | Parlor Salon Suites      | 8,196          |
| N   | 206-209            | First Coast Surgery      | 5,149          |
|     | 210                | Available                | 1,226          |
|     | 211                | Happy Smiles Ortho       | 1,582          |
|     | 212                | Indira Yoga              | 1,226          |
|     | 213                | Vein Clinic              | 1,118          |
|     | 214-215            | Bowden Optometry         | 4,701          |
|     | 216                | Available                | 1,066          |
|     | 217                | Available                | 1,066          |
|     | 218                | Available                | 1,360          |
|     |                    |                          |                |
|     | 101-102            | Poppy's Italiano         | 2,550          |
|     | 103                | Extract Juicery          | 1,250          |
| 04  | 104                | Hype Section             | 1,250          |
| 5   | 105-107            | Brooks Rehab             | 4,500          |
|     | 108                | Mademoiselle Hair        | 1,500          |
|     | l                  |                          |                |
|     |                    |                          |                |
|     | 101 102            | Nori Asian Fusion        | 2 550          |
|     | 101-102<br>103-104 | Tiger Cho's              | 2,550<br>2,500 |
| 4   | 103-104            | Flagler Hospital         | 3,000          |
| 304 | 105-108            | Innovative Therapy       | 1,500          |
|     | 107                | Zen & Ginger Coffee      | 1,500          |
|     | 100                | Zen a Ginger Contee      | 1,500          |
|     | 1                  |                          |                |
| ОР  | Out Parcel         | Available                | 3,000          |
|     |                    |                          |                |