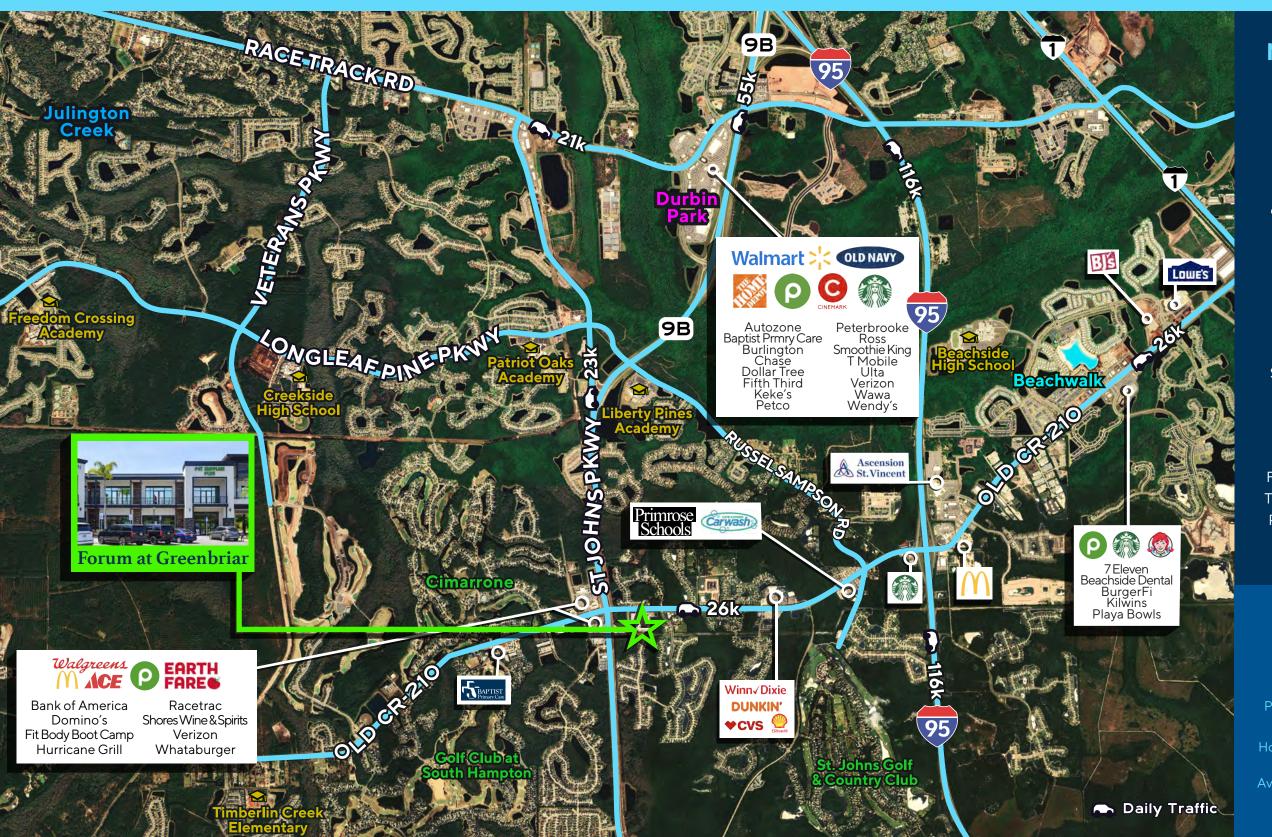

# Grocery, Shopping & Dining 1 minute drive

Forum at Greenbriar is conveniently located next door to two grocery-anchored centers; Shoppes of St. Johns Parkway and Johns Creek Center

#### **Affluent Communities**

The center is neighbored by top-rated golf and country club communities such as Cimarrone, South Hampton and St. Johns Golf & Country Club

#### **Schools**

Forum at Greenbriar is located within ten minutes of Timberlin Creek Elementary, Creekside High School, Patriot Oaks Academy, Liberty Pines Academy, and Beachside High School