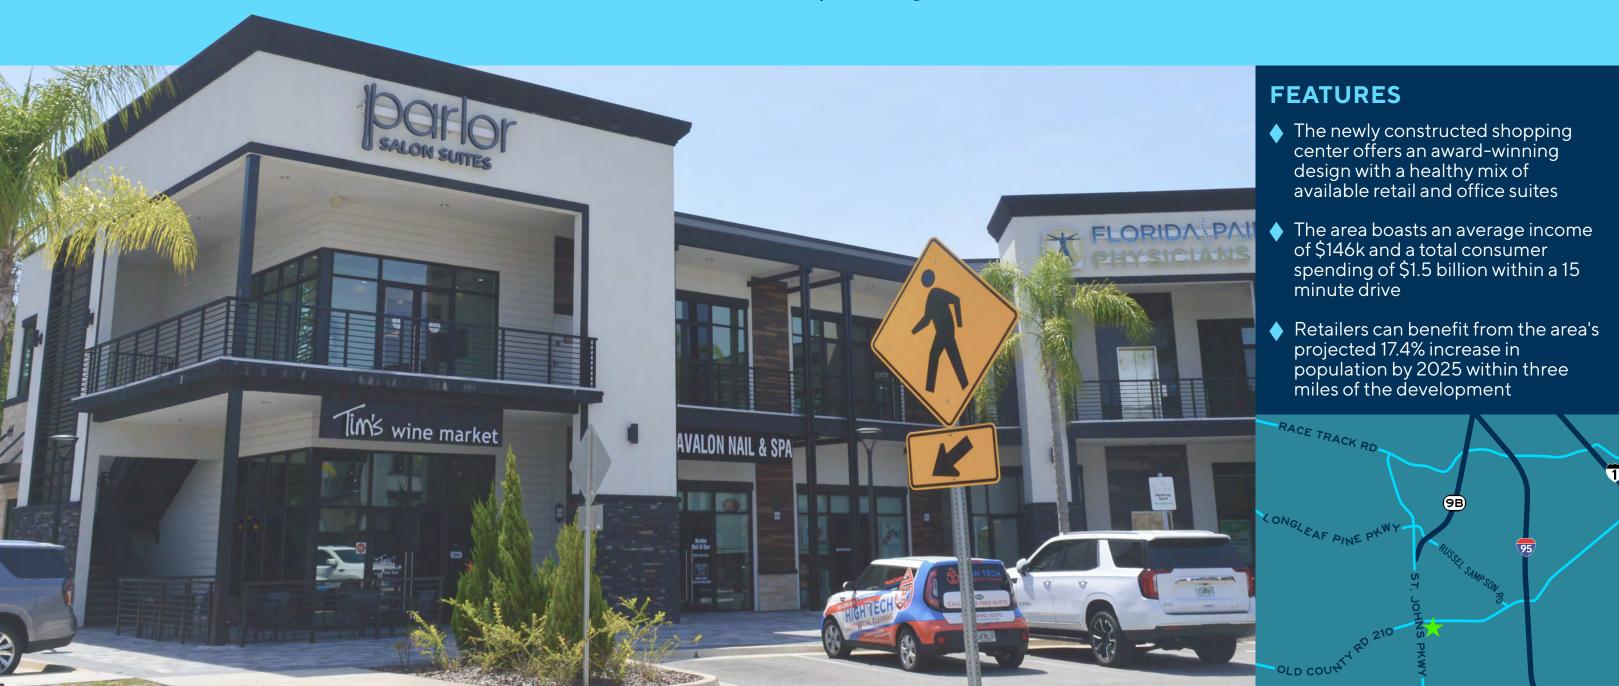

Average HH | \$141,430 | \$146,862 | \$136,543

♥ 104-304 Ashourian Ave | St. Augustine, FL 32092

|     | SUITE              | TENANT                   | SF             |
|-----|--------------------|--------------------------|----------------|
|     | 101                | Tim's Wine Market        | 1,386          |
|     | 102-103            | <b>Avalon Nails</b>      | 2,132          |
|     | 104-108            | <b>Pet Supplies Plus</b> | 8,515          |
|     | 109-111            | Chicha's Cafe            | 4,036          |
|     | 112                | Fenix Gym                | 2,222          |
|     | 113                | Chicha's                 | 2,257          |
|     | 114                | 100% FI Real Estate      | 1,066          |
|     | 115-116            | Fantastic Floors         | 2,452          |
| 206 | 201-205            | Parlor Salon Suites      | 8,196          |
| N   | 206-209            | First Coast Surgery      | 5,149          |
|     | 210                | Available                | 1,226          |
|     | 211                | Happy Smiles Ortho       | 1,582          |
|     | 212                | Indira Yoga              | 1,226          |
|     | 213                | Vein Clinic              | 1,118          |
|     | 214-215            | Bowden Optometry         | 4,701          |
|     | 216                | Available                | 1,066          |
|     | 217                | Available                | 1,066          |
|     | 218                | Available                | 1,360          |
|     |                    |                          |                |
|     | 101-102            | Poppy's Italiano         | 2,550          |
|     | 103                | Extract Juicery          | 1,250          |
| 04  | 104                | Hype Section             | 1,250          |
| 5   | 105-107            | Brooks Rehab             | 4,500          |
|     | 108                | Mademoiselle Hair        | 1,500          |
|     | l                  |                          |                |
|     |                    |                          |                |
|     | 101 102            | Nori Asian Fusion        | 2 550          |
|     | 101-102<br>103-104 | Tiger Cho's              | 2,550<br>2,500 |
| 4   | 103-104            | Flagler Hospital         | 3,000          |
| 304 | 105-108            | Innovative Therapy       | 1,500          |
|     | 107                | Zen & Ginger Coffee      | 1,500          |
|     | 100                | Zen a Ginger Contee      | 1,500          |
|     | 1                  |                          |                |
| ОР  | Out Parcel         | Available                | 3,000          |
|     |                    |                          |                |