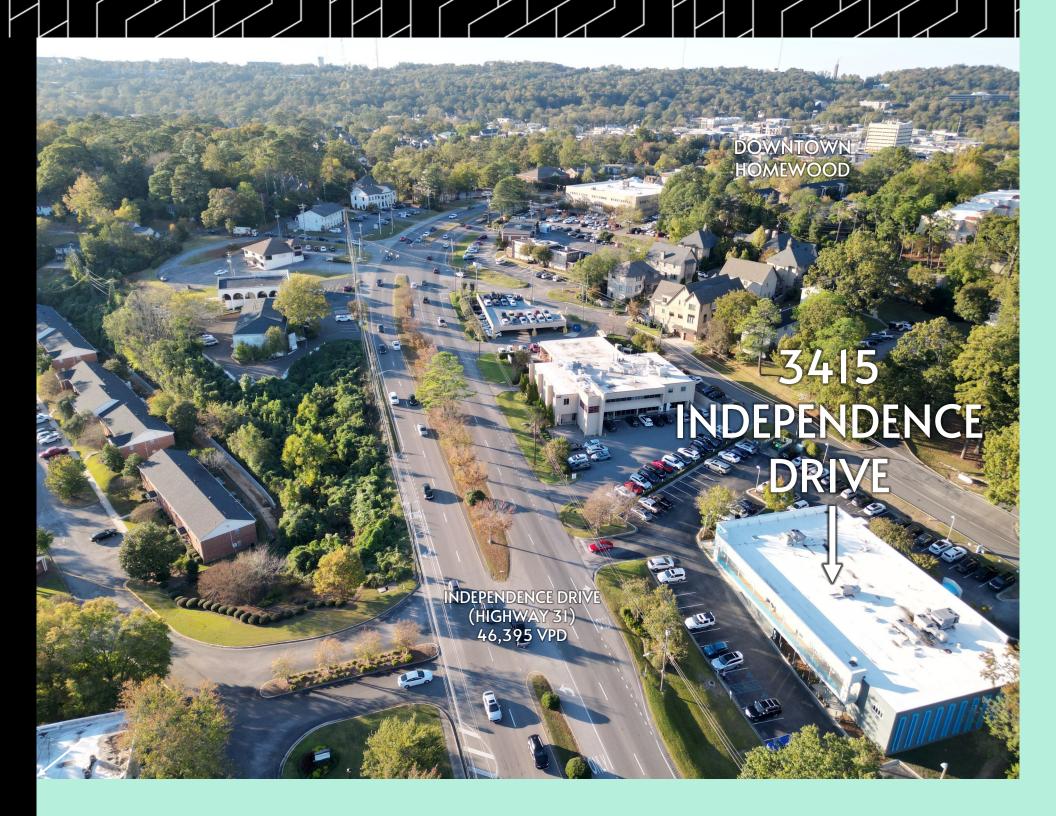

This functional layout is in the heart of Homewood and central to Birmingham's major hospitals and most affluent neighborhoods.

## PROPERTY HIGHLIGHTS

- 1,063 SF
- Functional layout includes 5 private rooms, break area and mail/printing counter
- 46,394 vehicles per day on Independence Drive (Highway 31)
- Directory signage available
- Convenient parking at suite entrance
- In the heart of the Birmingham area's highest income neighborhoods, convenient to Downtown Birmingham and all area hospitals
- Walking distance to shops and restaurants in Downtown Homewood