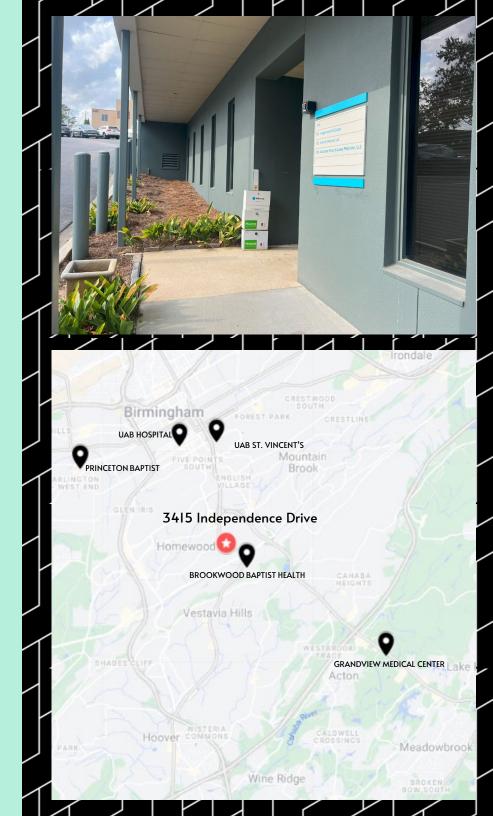

This functional layout is in the heart of Homewood and central to Birmingham's major hospitals and most affluent neighborhoods.

## PROPERTY HIGHLIGHTS

- 1,063 SF
- Functional layout includes 5 private rooms, break area and mail/printing counter
- 46,394 vehicles per day on Independence Drive (Highway 31)
- Directory signage available
- Convenient parking at suite entrance
- In the heart of the Birmingham area's highest income neighborhoods, convenient to Downtown Birmingham and all area hospitals
- Walking distance to shops and restaurants in Downtown Homewood