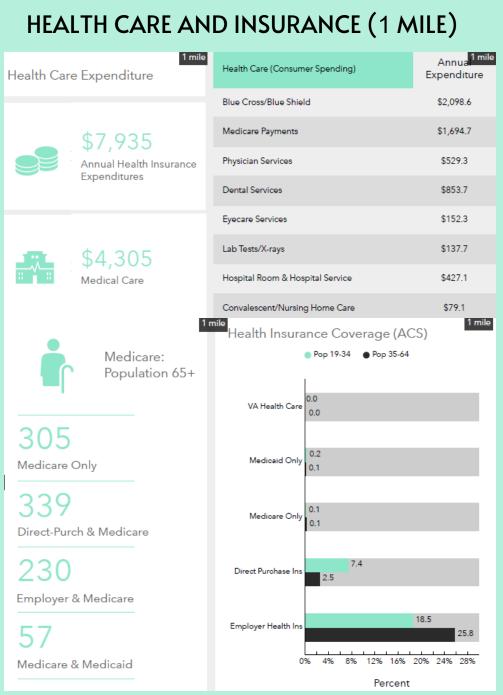

## DEMOGRAPHICS AND HEALTH CARE SPENDING

|                                          | 1 Mile    | 3 Mile    | 5 Mile    |
|------------------------------------------|-----------|-----------|-----------|
| Population                               | 7,901     | 82,294    | 186,735   |
| Housing Units                            | 3,009     | 35,306    | 81,230    |
| Average Household<br>Income              | \$195,470 | \$140,253 | \$123,978 |
| Annual Household<br>Health Care Spending | \$12,240  | \$8,860   | \$8.101   |