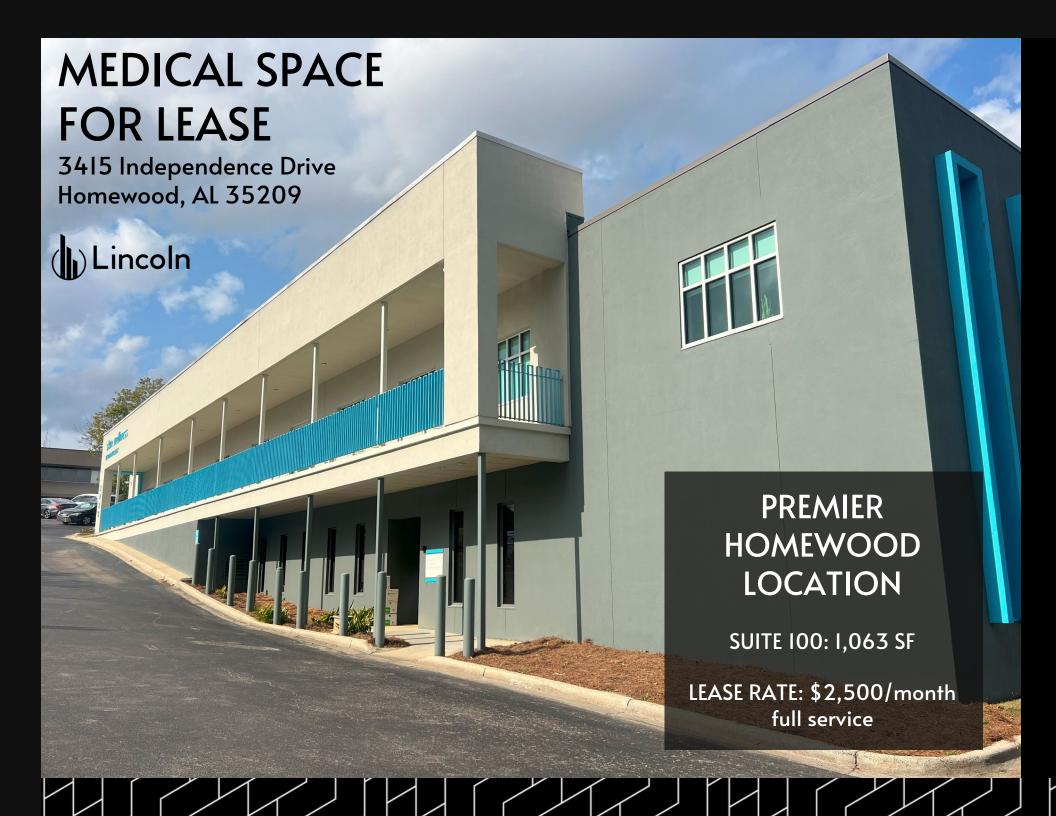

Join Skin Wellness Dermatology, Alabama Sleep & Lung, and Allolink Medical in the heart of Birmingham's medical corridor.

This move in ready suite located at 3415 Independence Drive is perfect for your practice location. Easy parking and directional signage provides a convenient experience for patients.

## PROPERTY HIGHLIGHTS

- 1,063 SF
- Functional layout includes 5 private rooms, break area and mail/printing counter
- 46,394 vehicles per day on Independence Drive (Highway 31)
- Directory signage available
- Convenient parking at suite entrance
- In the heart of the Birmingham area's highest income neighborhoods, convenient to Downtown Birmingham and all area hospitals
- Walking distance to shops and restaurants in Downtown Homewood