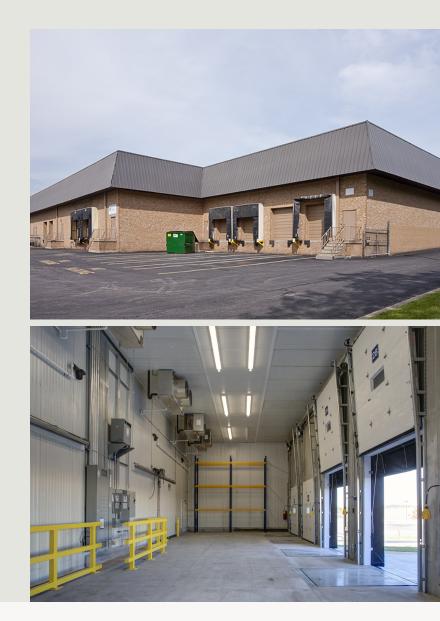

## **Building Information**

- Easy access to I-695 and I-95
- One-story masonry construction
- 20' clear ceiling height
- Docks and drive-ins
- 120/208 volt, 3-phase, 4-wire service
- FiOS and Comcast service available
- Gas heat/public utilities
- Sprinklered
- MTA bus stop within walking distance
- Baltimore County, ML-IM zoning: light manufacturing, office, warehouse, distribution
- Less than two miles from the Community College of Baltimore County and Franklin Square Hospital