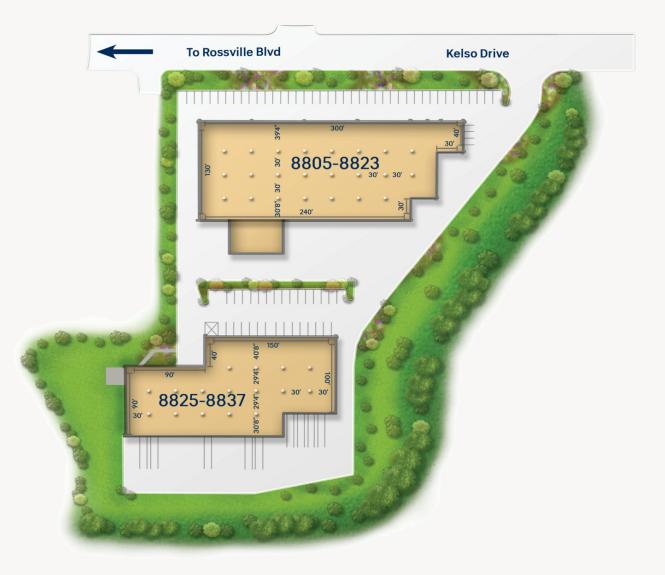

#### Site Plan

Kelso Business Center 4 & 5

8805-8823 Kelso Drive 8825-8837 Kelso Drive Flex/ Light Industrial Flex/ Light Industrial 35,400 SF 25,800 SF

"We are thrilled with our new office space. The exceptional service and dedication of the Merritt team helped us get settled quickly during a critical time for our business."