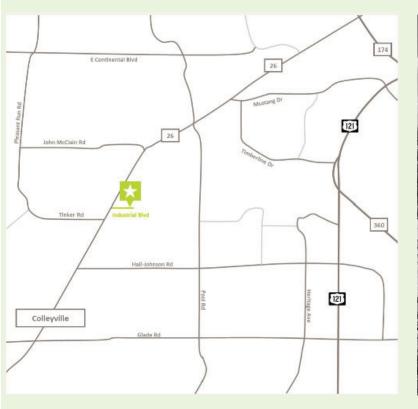

#### **Location Overview**

The subject property provides an ideal infill location within the Southlake/Grapevine/Colleyville submarket. It is located just off Colleyville Boulevard with an average traffic count of around 17,000 vehicles daily. This property is strategically located in an area with heavy traffic counts and easy access to highway 121 and the DFW International Airport.