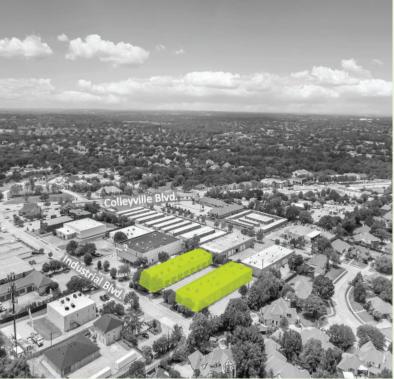

#### **Location Overview**

The subject property provides an ideal infill location within the Southlake/Grapevine/Colleyville submarket. It is located just off Colleyville Boulevard with an average traffic count of around 17,000 vehicles daily. This property is strategically located in an area with heavy traffic counts and easy access to highway 121 and the DFW International Airport.