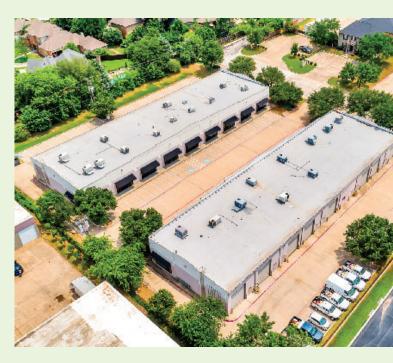

## Lease Rate & Structure

16.15 / SF NNN (est. 4.33 opex)

### **Property Features**

- +/- 1,279 SF (885 SF Office, 394 SF Warehouse)
- Grade level overhead door (12' x 14')
- 4.42 / 1000 SF Parking Ratio
- 3 Phase Power
- Zoned "ML" Light Manufacturing
- +/- 1 27,000 total SF
- .95 Acres
- Easy access to SH 114/SH 121 + DFW airport

#### **Location Overview**

The subject property provides an ideal infill location within the Southlake/Grapevine/Colleyville submarket. It is located just off Colleyville Boulevard with an average traffic count of around 17,000 vehicles daily. This property is strategically located in an area with heavy traffic counts and easy access to highway 121 and the DFW International Airport.

### Available Space

• Suites 201, 1,279 SF



### **Exterior Photos**









Floor Plan Suite 201