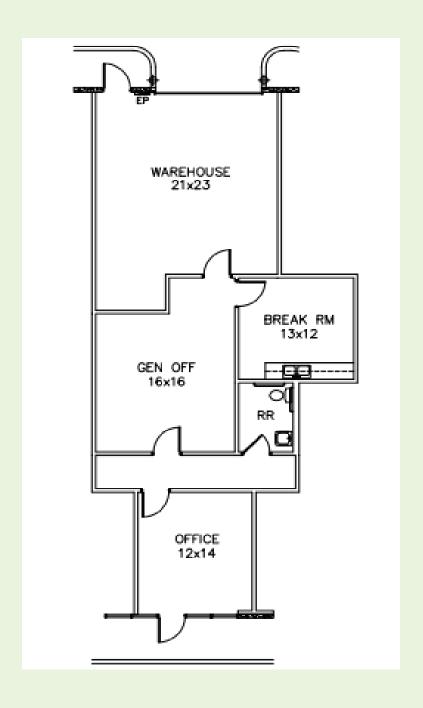

### **Exterior Photos**

Floor Plan Suite 201

### **Property Features**

- +/- 1,279 SF (885 SF Office, 394 SF Warehouse)
- Grade level overhead door (12' x 14')
- 4.42 / 1000 SF Parking Ratio
- 3 Phase Power
- Zoned "ML" Light Manufacturing
- +/- 1 27,000 total SF
- .95 Acres
- Easy access to SH 114/SH 121 + DFW airport