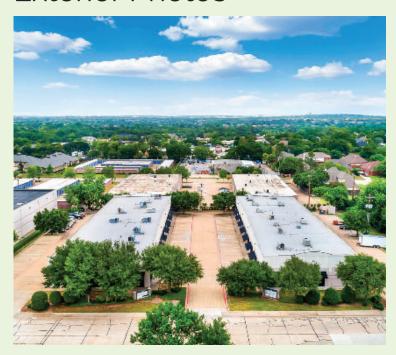

#### Lease Rate & Structure

16.15 / SF NNN (est. 4.33 opex)

### **Property Features**

- +/- 1,279 SF (885 SF Office, 394 SF Warehouse)
- Grade level overhead door (12' x 14')
- 4.42 / 1000 SF Parking Ratio
- 3 Phase Power
- Zoned "ML" Light Manufacturing
- +/- 1 27,000 total SF
- .95 Acres
- Easy access to SH 114/SH 121 + DFW airport

#### **Location Overview**

The subject property provides an ideal infill location within the Southlake/Grapevine/Colleyville submarket. It is located just off Colleyville Boulevard with an average traffic count of around 17,000 vehicles daily. This property is strategically located in an area with heavy traffic counts and easy access to highway 121 and the DFW International Airport.

### Available Space

• Suites 201, 1,279 SF



### **Exterior Photos**









Floor Plan Suite 201