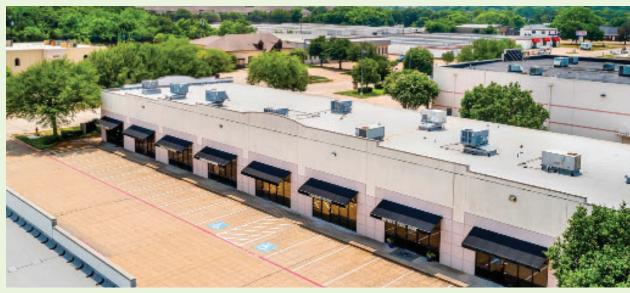

Lease Rate & Structure

16.15 / SF NNN (est. 4.33 opex)

### **Property Features**

- +/- 1,279 SF (885 SF Office, 394 SF Warehouse)
- Grade level overhead door (12' x 14')
- 4.42 / 1000 SF Parking Ratio
- 3 Phase Power
- Zoned "ML" Light Manufacturing
- +/- 1 27,000 total SF
- .95 Acres
- Easy access to SH 114/SH 121 + DFW airport

#### **Location Overview**

The subject property provides an ideal infill location within the Southlake/Grapevine/Colleyville submarket. It is located just off Colleyville Boulevard with an average traffic count of around 17,000 vehicles daily. This property is strategically located in an area with heavy traffic counts and easy access to highway 121 and the DFW International Airport.

### Available Space

• Suites 201, 1,279 SF



### **Exterior Photos**









Floor Plan Suite 201