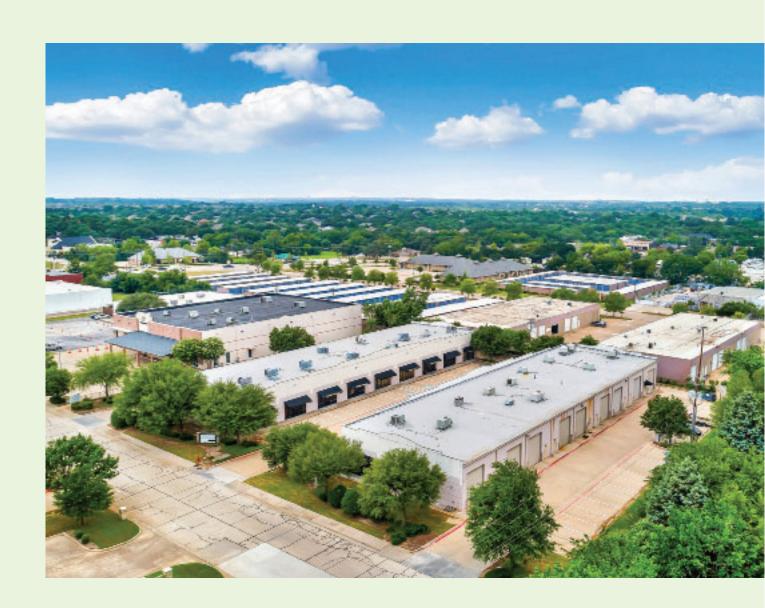

#### **Location Overview**

The subject property provides an ideal infill location within the Southlake/Grapevine/Colleyville submarket. It is located just off Colleyville Boulevard with an average traffic count of around 17,000 vehicles daily. This property is strategically located in an area with heavy traffic counts and easy access to highway 121 and the DFW International Airport.