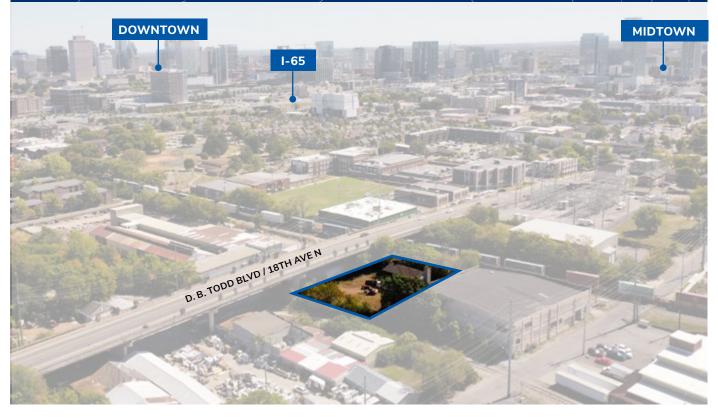

## **Location Overview**

Nashville is one of only 6 U.S. cities where three major interstate highways converge. This property is within 6 minutes of downtown Nashville and access to I-65.