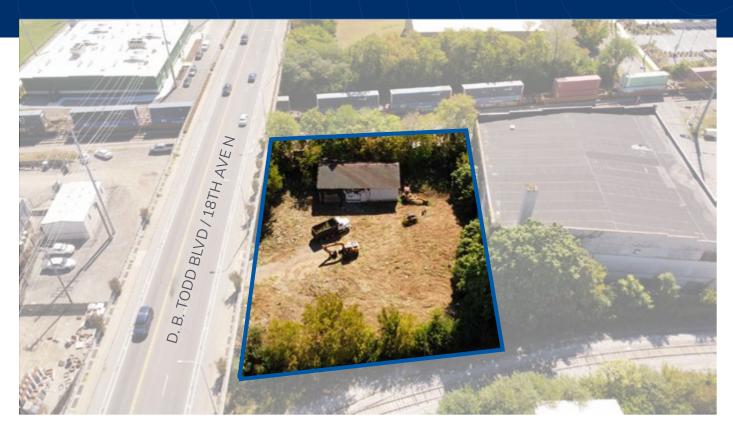

# **Property Overview**

Located within minutes from downtown, midtown and west Nashville, this site is ideal for an outdoor storage or laydown yard. The property holds an existing 1,855 SF building within a fenced, unpaved lot and easy access to I-65 and I-40.

### **PROPERTY HIGHLIGHTS**

.78 acres

1,855 SF secure building on-site

Great interstate access

IR zoned

Fenced perimeter

Dirt and gravel surface

\$7,500 per month net