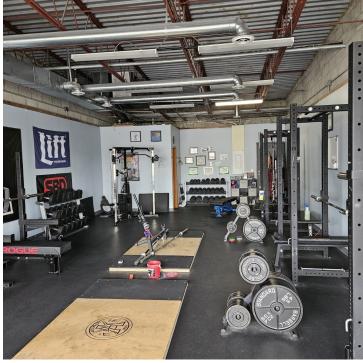

### **PROPERTY HIGHLIGHTS**

- - Modern design and versatile layout
- - High visibility and convenient access
- Ample space for diverse business needs
- Well-maintained exterior and landscaping
- Abundant parking for tenants and customers
- Ideal for retailers, restaurants, and various businesses
- - Prominent signage opportunities for maximum exposure
- - Strategically positioned in a high-traffic location