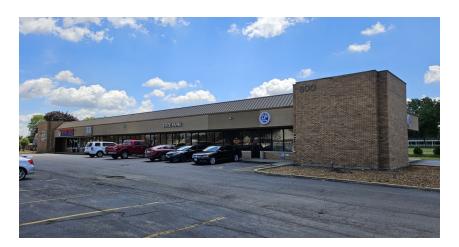

### 600 THEODORE

\$16.50 SF/yr (MG)

600 Theodore Street Joliet, IL 60435

AVAILABLE SPACE 800 - 1,600 SF

### AREA

Located on IL Rte 7/Theodore Street between Raynor Ave and Il Rte 53. 600 Theodore offers an ideal opportunity for Retail Strip Center tenants seeking a dynamic location. The surrounding neighborhood is known for its bustling commercial activity and diverse consumer base. With its prime position in this vibrant area, the property presents an exceptional chance for retail businesses to establish a strong presence and capitalize on the area's abundant traffic.

### **LOCATION OVERVIEW**

Located on IL Rte 7/Theodore Street between Raynor Ave and Il Rte 53. 600 Theodore offers an ideal opportunity for Retail Strip Center tenants seeking a dynamic location. The surrounding neighborhood is known for its bustling commercial activity and diverse consumer base. With its prime position in this vibrant area, the property presents an exceptional chance for retail businesses to establish a strong presence and capitalize on the area's abundant traffic.