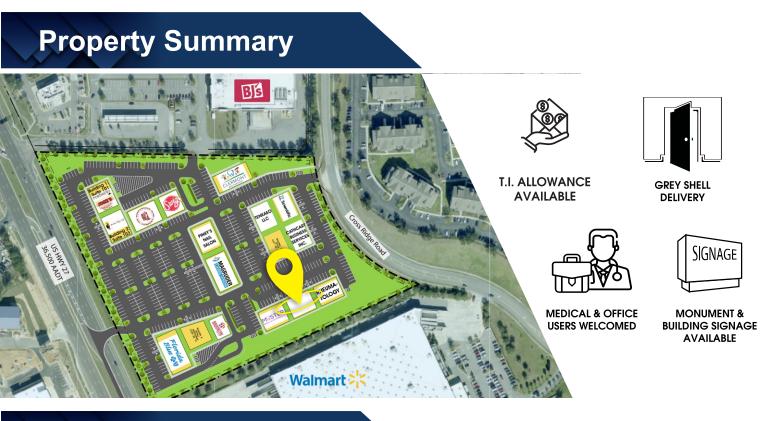

#### **Property Overview**

Medical office space of 4,914 SF is available for lease at Clermont Cross Ridge Exchange. The property is on Highway 27, between Walmart Supercenter, BJ's Wholesale, various retail shops, restaurants, and residential areas. The building will be delivered as a grey shell, allowing the tenant to design and customize the space per their preferences. The property enjoys excellent access directly from US Highway 27 and Cross Ridge Road.

### Highlights

- This property boasts a versatile building structure that can accommodate a single user or multiple tenants.
- Two distinct entrances Ste 101 and Ste 102.
- The premises offer ample parking space.
- Monument signage on the bustling highway 27
- T.I. Allowance Available