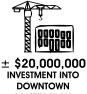

#### **Property Overview**

Medical office space of 4,914 SF is available for lease at Clermont Cross Ridge Exchange. The property is on Highway 27, between Walmart Supercenter, BJ's Wholesale, various retail shops, restaurants, and residential areas. The building will be delivered as a grey shell, allowing the tenant to design and customize the space per their preferences. The property enjoys excellent access directly from US Highway 27 and Cross Ridge Road.

### Highlights

- This property boasts a versatile building structure that can accommodate a single user or multiple tenants.
- Two distinct entrances Ste 101 and Ste 102.
- The premises offer ample parking space.
- Monument signage on the bustling highway 27
- T.I. Allowance Available