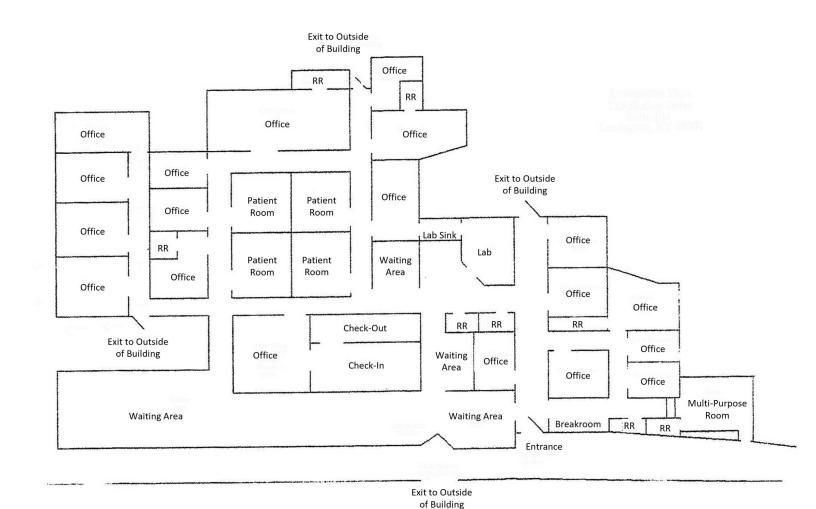

### **Property Highlights**

- · Physicians Mall Entrance #2 Building
- Suite 104: +/-6.613 SF medical office condo
- Includes large waiting area with glass enclosed check-in/out reception area, lab room, large multi-use room, 4 patient rooms, 19 offices and 8 restrooms (includes 3 offices with private restrooms)
- Great location off Harrodsburg Road adjacent to CHI Saint Joseph Health Office Park
- Close proximity to CHI Saint Joseph Health Hospital, Lexington Clinic, University of Kentucky, downtown Lexington and New Circle Road
- · Zoned P-1, Professional Office
- \$25,000 renovation credit available