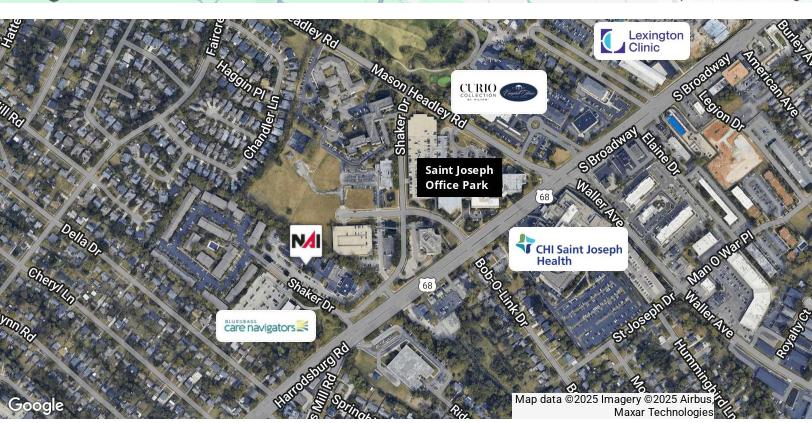

### **Property Highlights**

- · Physicians Mall Entrance #2 Building
- Suite 104: +/-6.613 SF medical office condo
- Includes large waiting area with glass enclosed check-in/out reception area, lab room, large multi-use room, 4 patient rooms, 19 offices and 8 restrooms (includes 3 offices with private restrooms)
- Great location off Harrodsburg Road adjacent to CHI Saint Joseph Health Office Park
- Close proximity to CHI Saint Joseph Health Hospital, Lexington Clinic, University of Kentucky, downtown Lexington and New Circle Road
- · Zoned P-1, Professional Office
- \$25,000 renovation credit available