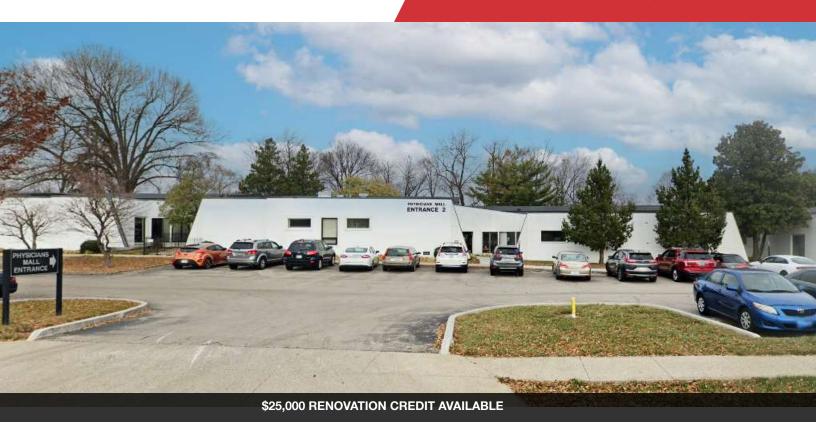

### **NEW PRICE-For Sale**

6,613 SF | \$460,000 Medical Office Space

# Physicians Mall Medical Office Condo

715 Shaker Drive, Suite 104 Lexington, Kentucky 40504

### **Property Highlights**

- · Physicians Mall Entrance #2 Building
- Suite 104: +/-6.613 SF medical office condo
- Includes large waiting area with glass enclosed check-in/out reception area, lab room, large multi-use room, 4 patient rooms, 19 offices and 8 restrooms (includes 3 offices with private restrooms)
- Great location off Harrodsburg Road adjacent to CHI Saint Joseph Health Office Park
- Close proximity to CHI Saint Joseph Health Hospital, Lexington Clinic, University of Kentucky, downtown Lexington and New Circle Road
- · Zoned P-1, Professional Office
- \$25,000 renovation credit available