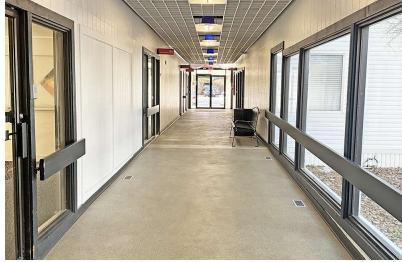

### **Property Highlights**

- · Physicians Mall Entrance #2 Building
- Suite 104: +/-6.613 SF medical office condo
- Includes large waiting area with glass enclosed check-in/out reception area, lab room, large multi-use room, 4 patient rooms, 19 offices and 8 restrooms (includes 3 offices with private restrooms)
- Great location off Harrodsburg Road adjacent to CHI Saint Joseph Health Office Park
- Close proximity to CHI Saint Joseph Health Hospital, Lexington Clinic, University of Kentucky, downtown Lexington and New Circle Road
- · Zoned P-1, Professional Office
- \$25,000 renovation credit available