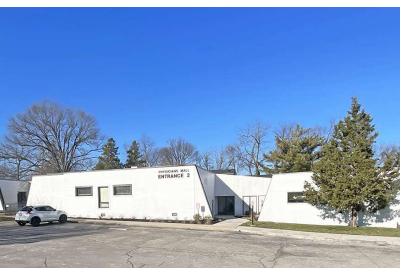

# Physicians Mall Medical Office Condo

715 Shaker Drive, Suite 104 Lexington, Kentucky 40504

### **Property Highlights**

- · Physicians Mall Entrance #2 Building
- Suite 104: +/-6.613 SF medical office condo
- Includes large waiting area with glass enclosed check-in/out reception area, lab room, large multi-use room, 4 patient rooms, 19 offices and 8 restrooms (includes 3 offices with private restrooms)
- Great location off Harrodsburg Road adjacent to CHI Saint Joseph Health Office Park
- Close proximity to CHI Saint Joseph Health Hospital, Lexington Clinic, University of Kentucky, downtown Lexington and New Circle Road
- · Zoned P-1, Professional Office
- \$25,000 renovation credit available