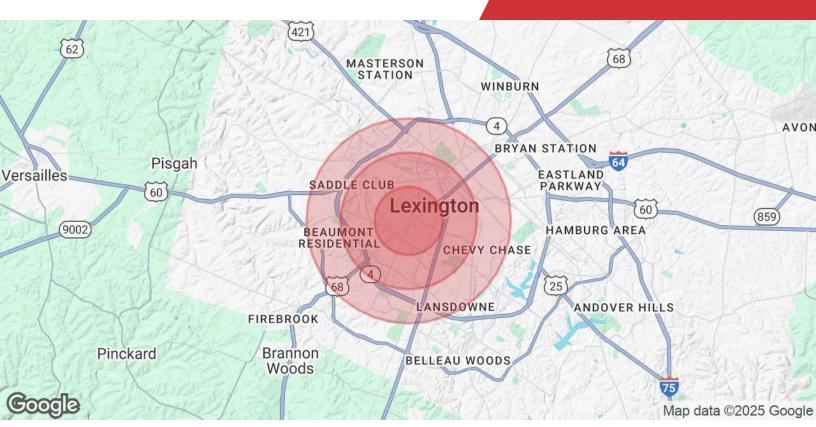

#### Al Isaac

President
O: 859 422 4400
alisaac@naiisaac.com | KY #223721

| Population Total Population | <b>1 Mile</b> 14,225 | 2 Miles<br>58,156 | 3 Miles<br>104,465 |
|-----------------------------|----------------------|-------------------|--------------------|
| Average Age                 | 31.7                 | 31.5              | 35.4               |
| Average Age (Male)          | 32.3                 | 31.2              | 34.7               |
| Average Age (Female)        | 31.6                 | 32.0              | 36.5               |
| Households & Income         | 1 Mile               | 2 Miles           | 3 Miles            |
|                             |                      |                   |                    |
| Total Households            | 6,777                | 23,138            | 44,000             |
| # of Persons per HH         | 6,777                | 23,138            | 2.2                |
|                             | <u> </u>             | ,                 | ,                  |