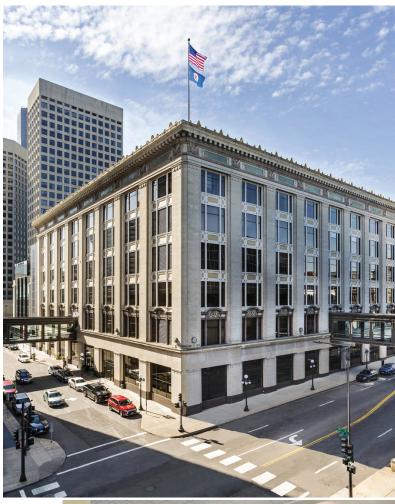

#### Location

The Golden Rule Building is a six (6) story office building on Minnesota and 7th Street in the heart of downtown St. Paul.

85 East Seventh Place, St. Paul, MN 55101