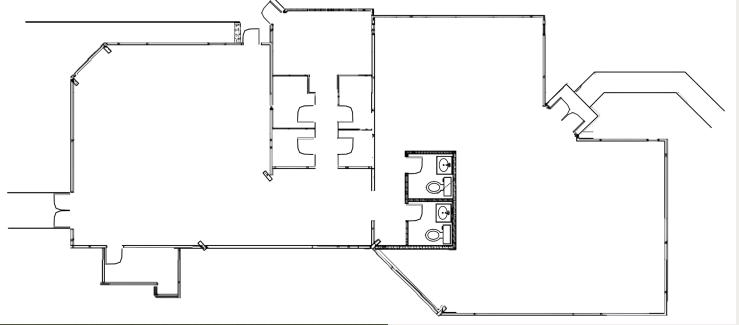

### BUILDING DETAILS

- + Open floorplan for collaboration
- + 19 Cubicles
- + High ceiling 10' 14'
- + Wooden ceiling panels allow for noise management and concentration
- + Abundant natural light
- + 3 suite entrances
- + Abundant on-site parking
- + Kitchenette