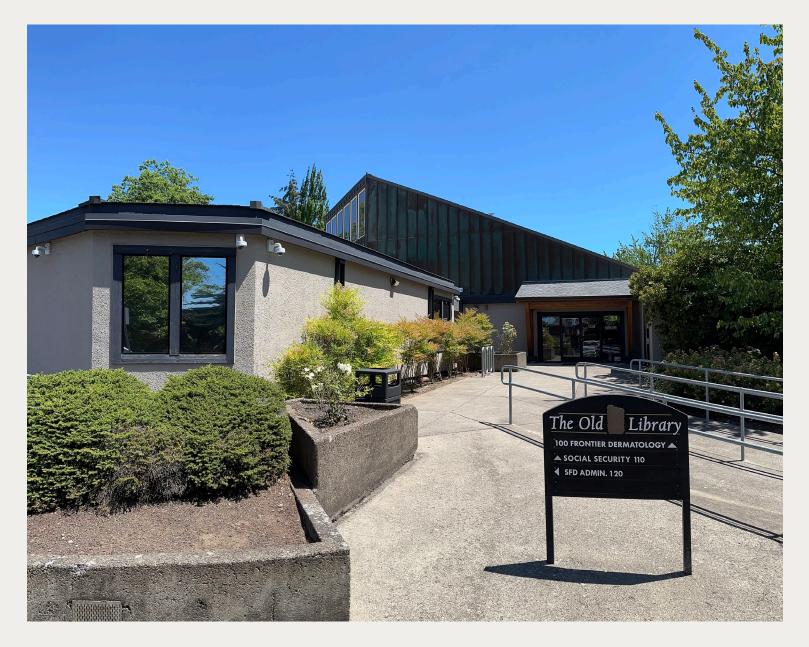

### 1390 WAVERLY DRIVE SE Albany, oregon

## 4,193 SF Sublease

CBRE

### SUBLEASE DETAILS

- + Suite 100
- + Sublease term thru September 30, 2026
- + \$11.00 / SF NNN NNNs \$5.92

### BUILDING DETAILS

- + Open floorplan for collaboration
- + 19 Cubicles
- + High ceiling 10' 14'
- + Wooden ceiling panels allow for noise management and concentration
- + Abundant natural light
- + 3 suite entrances
- + Abundant on-site parking
- + Kitchenette