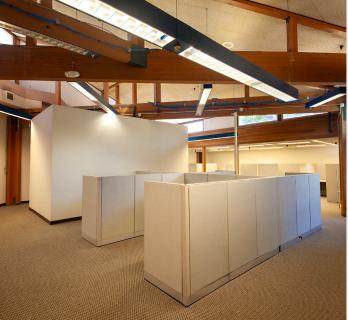

### BUILDING DETAILS

- + Open floorplan for collaboration
- + 19 Cubicles
- + High ceiling 10' 14'
- + Wooden ceiling panels allow for noise management and concentration
- + Abundant natural light
- + 3 suite entrances
- + Abundant on-site parking
- + Kitchenette