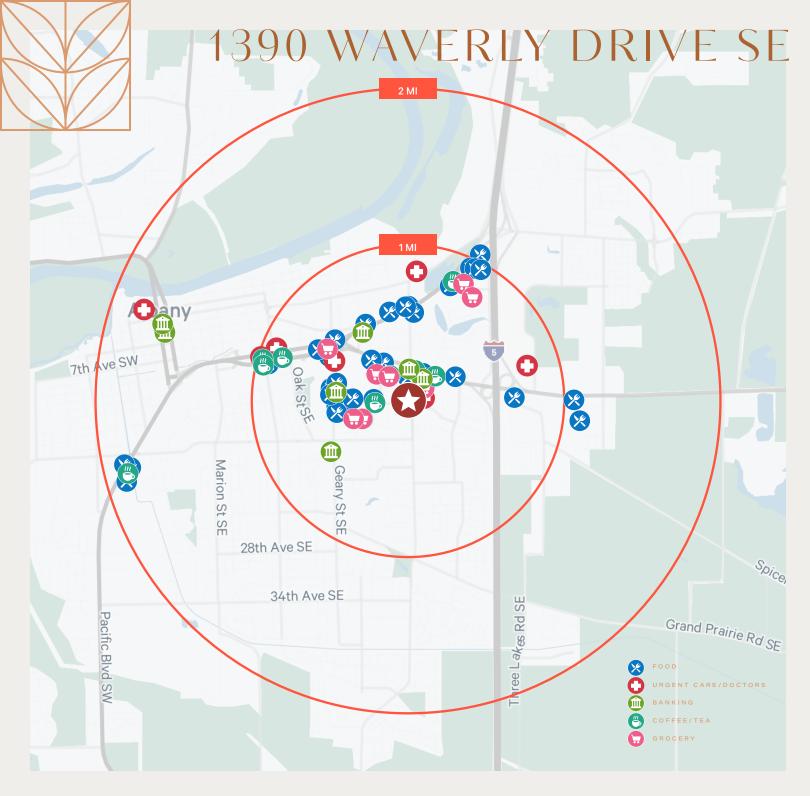

### 1390 WAVERLY DRIVE SE Albany, oregon





## 4,193 SF Sublease

CBRE

# SUBLE

### SUBLEASE DETAILS

- + Suite 100
- + Sublease term thru September 30, 2026
- + \$11.00 / SF NNN NNNs \$5.92









### BUILDING DETAILS

- + Open floorplan for collaboration
- + 19 Cubicles
- + High ceiling 10' 14'
- + Wooden ceiling panels allow for noise management and concentration
- + Abundant natural light
- + 3 suite entrances
- + Abundant on-site parking
- + Kitchenette



# <image>





B R I A N N O R T O N First Vice President

+1 503 221 4871 brian.norton@cbre.com

### VICKIE MALETTERI Senior Associate

+1 503 221 4814 vickie.maletteri@cbre.com MARCUS YAMAMOTO Senior Vice President



+1 206 292 6062 marcus.yamamoto@cbre.com

© 2024 CBRE, Inc. All rights reserved. This information has been obtained from sources believed reliable but has not been verified for accuracy or completeness. CBRE, Inc. makes no guarantee, representation or warranty and accepts no responsibility or liability as to the accuracy, completeness, or reliability of the information contained herein. You should conduct a careful, independent investigation of the property and verify all information. Any reliance on this information is solely at your own risk. CBRE and the CBRE logo are service marks o