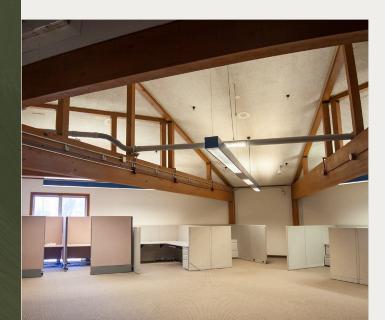

### BUILDING DETAILS

- + Open floorplan for collaboration
- + 19 Cubicles
- + High ceiling 10' 14'
- + Wooden ceiling panels allow for noise management and concentration
- + Abundant natural light
- + 3 suite entrances
- + Abundant on-site parking
- + Kitchenette