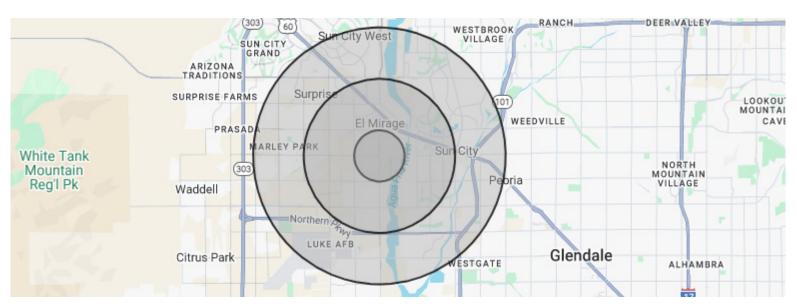

# **DEMOGRAPHICS**

| POPULATION                 | 3-MILE | 5-MILE  | 10-MILE |
|----------------------------|--------|---------|---------|
| 2029 Projection            | 72,989 | 202,900 | 995,974 |
| Current Year               | 67,153 | 186,796 | 915,185 |
| 2020 Population            | 63,922 | 178,294 | 864,070 |
| Growth Current Year - 2029 | 1.7%   | 1.7%    | 1.8%    |
| Growth 2020 - Current Year | 1.3%   | 1.2%    | 1.5%    |

| HOUSEHOLDS                 | 3-MILE | 5-MILE | 10-MILE |
|----------------------------|--------|--------|---------|
| 2029 Projection            | 23,742 | 75,190 | 359,113 |
| Current Year               | 21,823 | 69,113 | 329,410 |
| 2020 Population            | 20,923 | 66,240 | 311,615 |
| Growth Current Year - 2029 | 1.8%   | 1.8%   | 1.8%    |
| Growth 2020-Current Year   | 1.3%   | 1.2%   | 1.5%    |

| INCOME                  | 3-MILE   | 5-MILE   | 10-MILE  |
|-------------------------|----------|----------|----------|
| Avg Household Income    | \$82,043 | \$81,527 | \$88,675 |
| Median Household Income | \$71,949 | \$66,979 | \$71,221 |