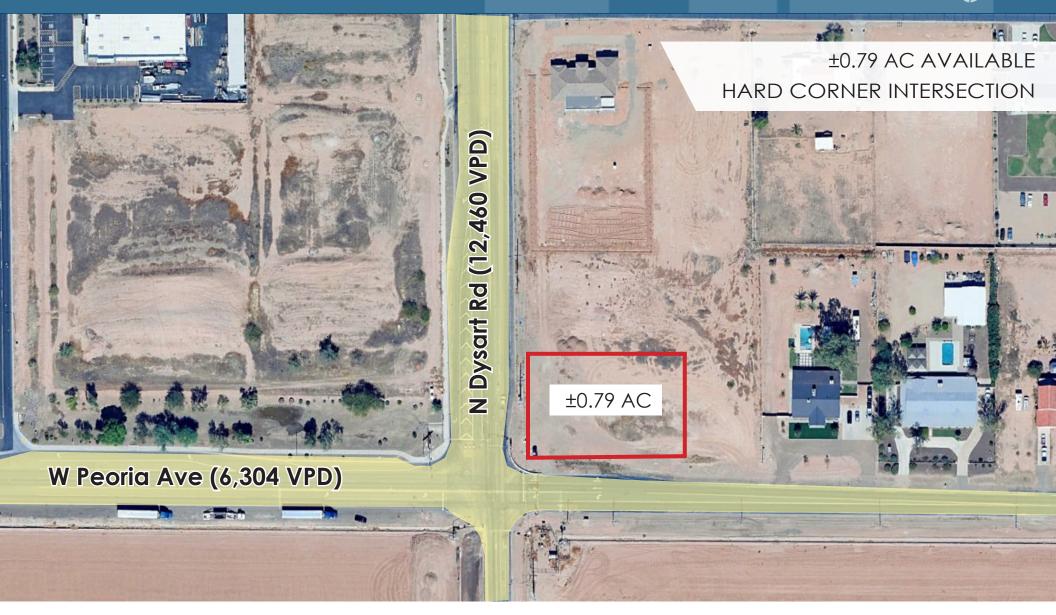

# HARD CORNER PARCEL FOR SALE | EL MIRAGE

NEC Dysart Rd & Peoria Ave, El Mirage, AZ 85335

# PROPERTY HIGHLIGHTS

 Hard Corner Intersection NEC of Dysart & Peoria, El Mirage

• Lot Size: ±34,761 SF (±0.79 AC)

• Zoning: RA

• Parcel: 501-44-114B

## TRAFFIC COUNTS

N Dysart Rd: ±12,460 VPD W Peoria Ave: ±6,304 VPD