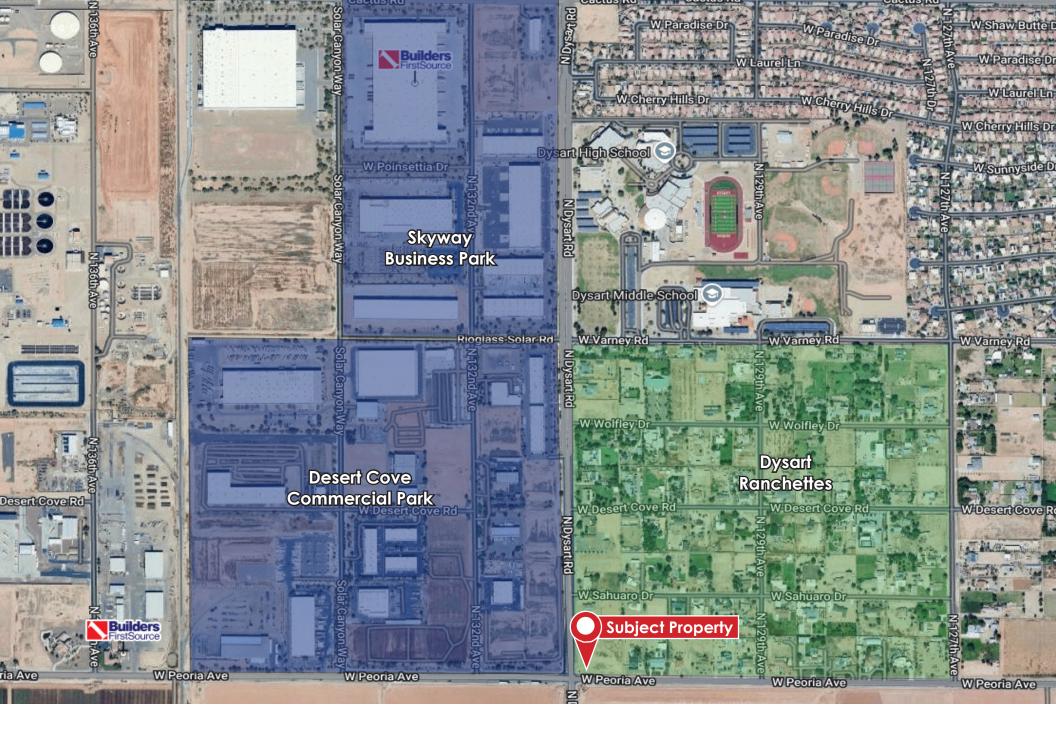

# HARD CORNER PARCEL FOR SALE | EL MIRAGE

NEC Dysart Rd & Peoria Ave, El Mirage, AZ 85335

# PROPERTY HIGHLIGHTS

 Hard Corner Intersection NEC of Dysart & Peoria, El Mirage

• Lot Size: ±34,761 SF (±0.79 AC)

• Zoning: RA

• Parcel: 501-44-114B