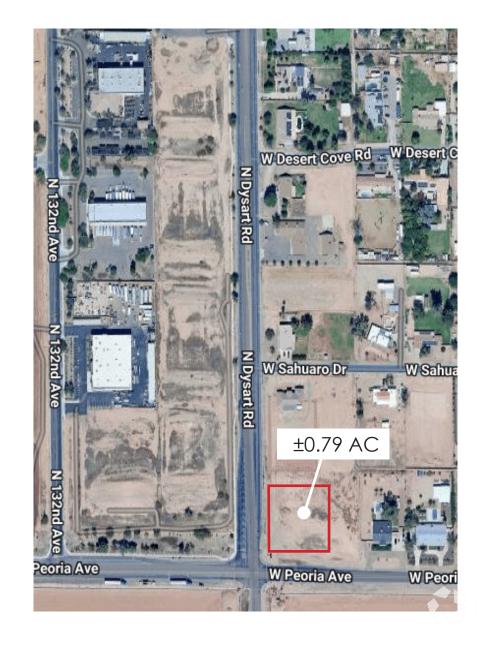

# HARD CORNER PARCEL FOR SALE | EL MIRAGE

NEC Dysart Rd & Peoria Ave, El Mirage, AZ 85335

# PROPERTY HIGHLIGHTS

 Hard Corner Intersection NEC of Dysart & Peoria, El Mirage

• Lot Size: ±34,761 SF (±0.79 AC)

• Zoning: RA

• Parcel: 501-44-114B