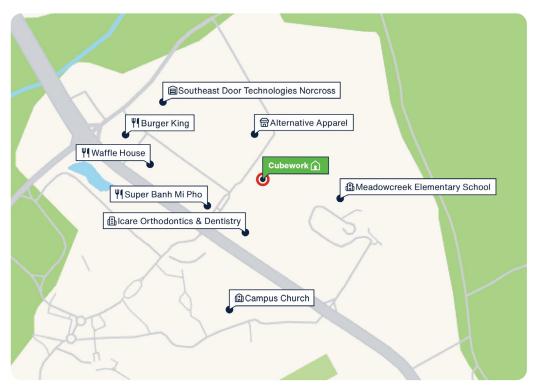

### **Proximity to Key Services**

# **Tucker** Facility Map

- ◎ 4660 Hammermill Rd, Tucker, GA 30084
- & 800-338-6369