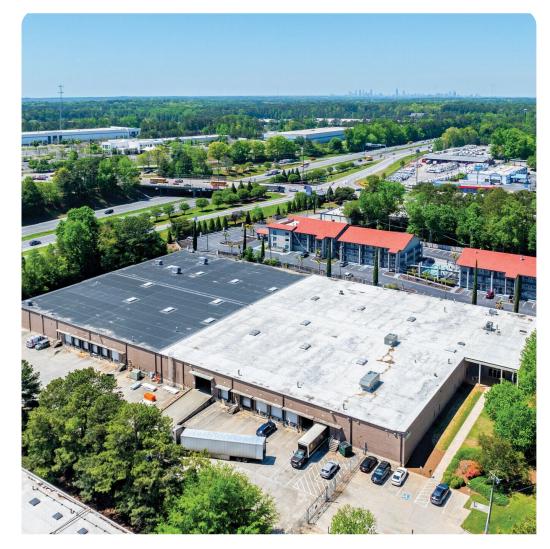

## **Building Highlights**

Cubework is the nation's premier short-or-long term warehouse provider, we specialize in offering expensive commercial storage, office solutions, and commercial parking without the need for long-term leases. Expand and downsize and never pay for more than what you need.

#### **Property Features**

| RBA             | 100,800 Square Feet       |
|-----------------|---------------------------|
| Site            | 4.24 Acres                |
| Clear Height    | 18'                       |
| Loading Docks   | 13 ext                    |
| HVAC            | Yes                       |
| Fire Protection | Yes                       |
| Access          | 24/7, Turnkey             |
| Warehouse       | 300 - 92,800 SF Divisible |
| Private Office  | 150 - 8,000 SF Divisible  |