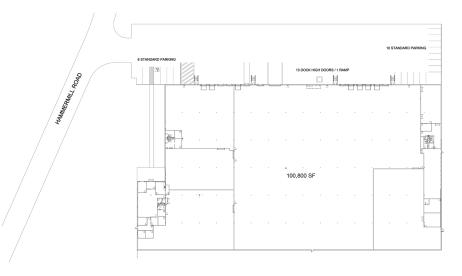

#### **Property Features**

| RBA             | 100,800 Square Feet       |
|-----------------|---------------------------|
| Site            | 4.24 Acres                |
| Clear Height    | 18'                       |
| Loading Docks   | 13 ext                    |
| HVAC            | Yes                       |
| Fire Protection | Yes                       |
| Access          | 24/7, Turnkey             |
| Warehouse       | 300 - 92,800 SF Divisible |
| Private Office  | 150 - 8,000 SF Divisible  |