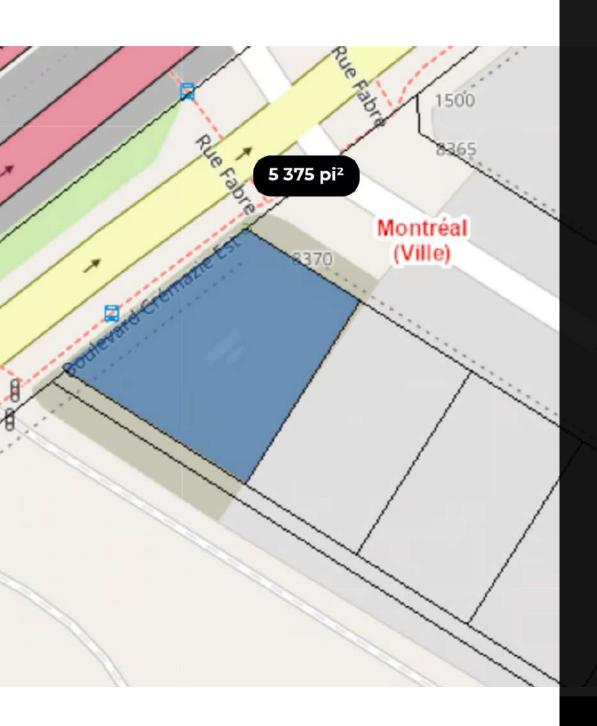

### LAND DESCRIPTION

Commercial zoned land CO2-059, having an area of 5375 sf with a frontage located directly on Crémazie Boulevard Est, south of Métropolitain Boulevard and at the corner of Fabre street, near Papineau and Christophe-Colomb. High traffic flow ideal for visibility. Currently the number of floors permitted is 3 and the layout coefficient is 0.65.

#### AREA

5 375 SQ. Ft.

### CADASTRAL NUMBER

6 541 618