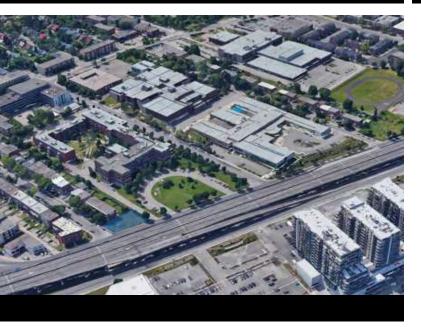

### LAND DESCRIPTION

Commercial zoned land CO2-059, having an area of 5375 sf with a frontage located directly on Crémazie Boulevard Est, south of Métropolitain Boulevard and at the corner of Fabre street, near Papineau and Christophe-Colomb. High traffic flow ideal for visibility. Currently the number of floors permitted is 3 and the layout coefficient is 0.65.

# MAIN ATTRACTIONS OF THE AREA

Located less than a minute from the Metropolitan Highway Located 2 minutes walk from Victor-Doré Elementary School Located 5 minutes walk from Joseph-Charbonneau High School Located 3 minutes by car from the IGA Supermarché Déziel