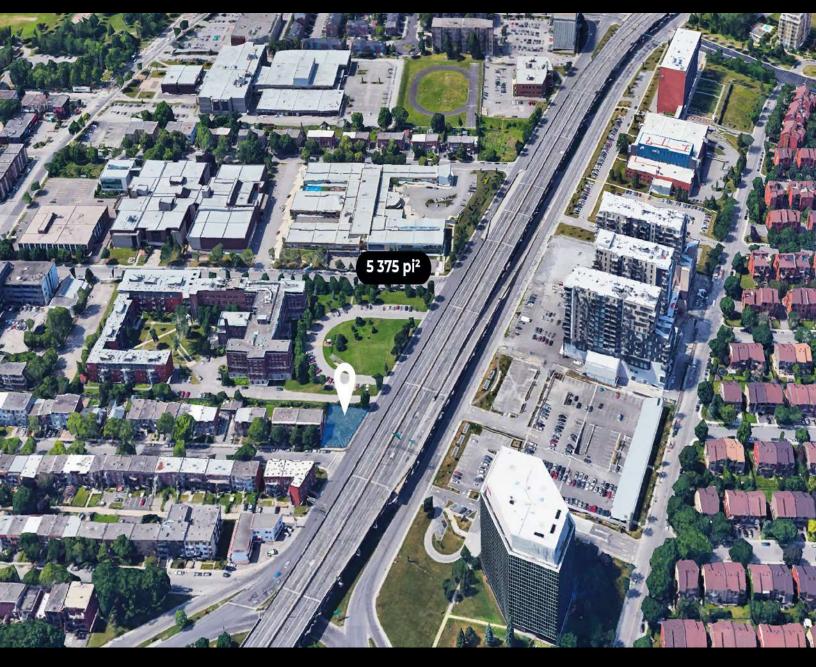

### LAND DESCRIPTION

Commercial zoned land CO2-059, having an area of 5375 sf with a frontage located directly on Crémazie Boulevard Est, south of Métropolitain Boulevard and at the corner of Fabre street, near Papineau and Christophe-Colomb. High traffic flow ideal for visibility. Currently the number of floors permitted is 3 and the layout coefficient is 0.65.

#### AREA

5 375 SQ. Ft.

# MAIN ATTRACTIONS OF THE AREA

Located less than a minute from the Metropolitan Highway Located 2 minutes walk from Victor-Doré Elementary School Located 5 minutes walk from Joseph-Charbonneau High School Located 3 minutes by car from the IGA Supermarché Déziel