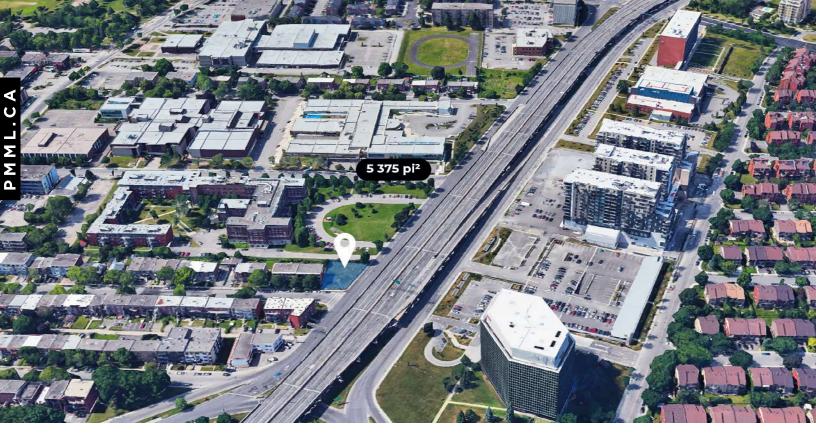

### LAND DESCRIPTION

Commercial zoned land CO2-059, having an area of 5375 sf with a frontage located directly on Crémazie Boulevard Est, south of Métropolitain Boulevard and at the corner of Fabre street, near Papineau and Christophe-Colomb. High traffic flow ideal for visibility. Currently the number of floors permitted is 3 and the layout coefficient is 0.65.

# MAIN ATTRACTIONS OF THE AREA

Located less than a minute from the Metropolitan Highway Located 2 minutes walk from Victor-Doré Elementary School Located 5 minutes walk from Joseph-Charbonneau High School Located 3 minutes by car from the IGA Supermarché Déziel