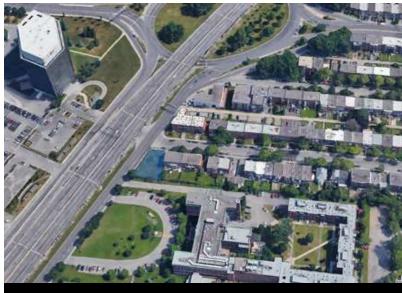

### LAND DESCRIPTION

Commercial zoned land CO2-059, having an area of 5375 sf with a frontage located directly on Crémazie Boulevard Est, south of Métropolitain Boulevard and at the corner of Fabre street, near Papineau and Christophe-Colomb. High traffic flow ideal for visibility. Currently the number of floors permitted is 3 and the layout coefficient is 0.65.

# MAIN ATTRACTIONS OF THE AREA

Located less than a minute from the Metropolitan Highway Located 2 minutes walk from Victor-Doré Elementary School Located 5 minutes walk from Joseph-Charbonneau High School Located 3 minutes by car from the IGA Supermarché Déziel